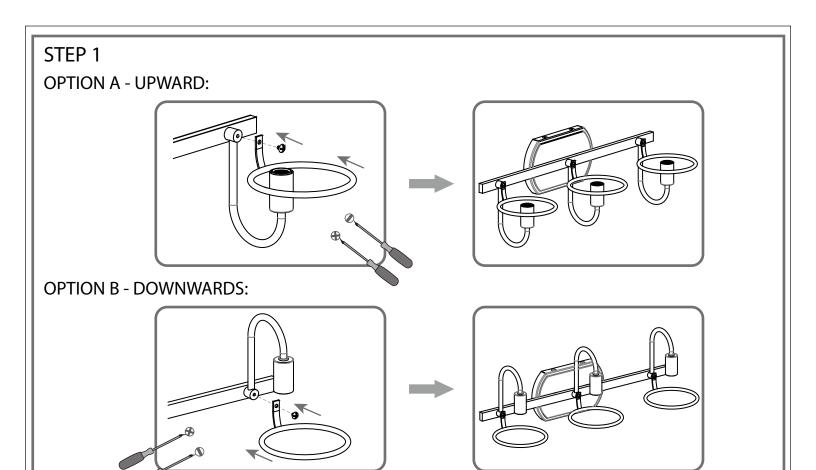

### **Table of Contents**

Glass Holder

Inner Backplate

Wiring

Fixture Body

STEP 4

Glass Shade

### **OPTION B - DOWNWARDS:**

©2020 Quoizel Inc.

visit us on-line at www.quoizel.com

Released Date: 2020-09-09