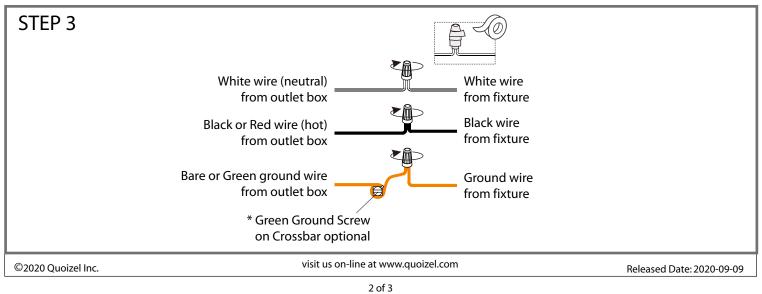

### **Table of Contents**

Glass Holder

Inner Backplate

Wiring

Fixture Body

STEP 4

Glass Shade