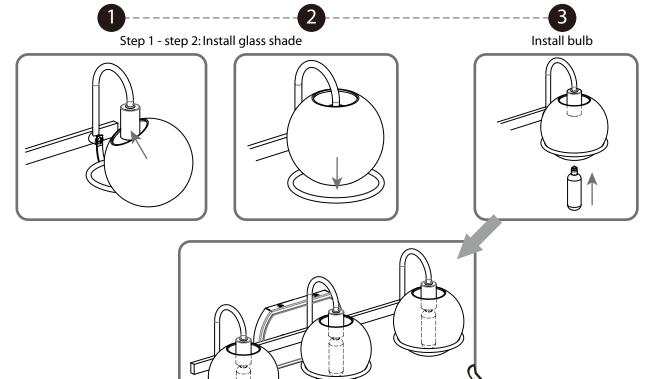

### **Table of Contents**

Glass Holder

Inner Backplate

Wiring

Fixture Body

STEP 4

Glass Shade