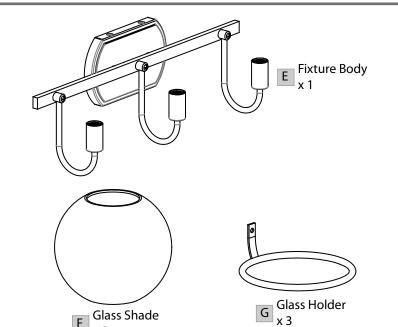

### **Table of Contents**

Glass Holder

Inner Backplate

Wiring

Fixture Body

STEP 4

Glass Shade