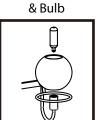

# **Light Source**

**BULBS NOT INCLUDED** 

**BULB BASE TYPE** Candelabra (E12)

TYPE B **3 BULBS REQUIRED** 