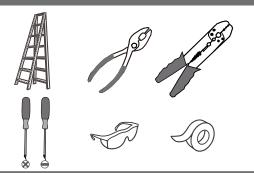

### Installation Guide For Styles PHX8622MBK and PHX8622WT

## **Tools Required**



# **Light Source**

**BULBS NOT INCLUDED** 



**BULB BASE TYPE** Candelabra (E12)



TYPE B **3 BULBS REQUIRED** 

# $oldsymbol{\Delta}$ Warnings and Cautions

Turn off the electricity at the circuit breaker before installation. Consult a licensed electrician if in doubt about installation.

Turn off power to the fixture and allow the bulbs to cool before replacing.

## **Package Contents**

Preparation: Identify and inspect all parts before beginning the installation.

Missing or damaged parts? Contat your original place of purchase.





### **Table of Contents**

Glass Holder



Inner Backplate



Wiring



Fixture Body



STEP 4



Glass Shade













### **OPTION B - DOWNWARDS:**



©2020 Quoizel Inc.

visit us on-line at www.quoizel.com

Released Date: 2020-09-09