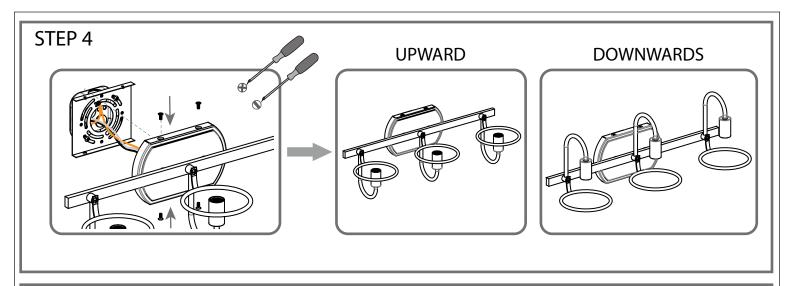

### **Table of Contents**

Glass Holder

Inner Backplate

Wiring

Fixture Body

STEP 4

Glass Shade