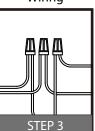

### **Table of Contents**

Glass Holder

Inner Backplate

Wiring

Fixture Body

STEP 4

Glass Shade