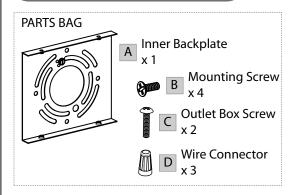

## **Package Contents**

Preparation: Identify and inspect all parts before beginning the installation.

Missing or damaged parts? Contat your original place of purchase.