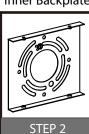

### **Table of Contents**

Glass Holder

Inner Backplate

Wiring

Fixture Body

STEP 4

Glass Shade