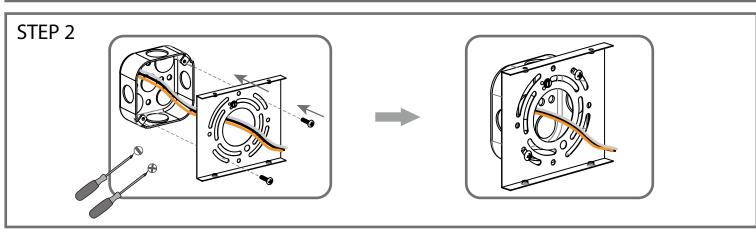

### **Table of Contents**

Glass Holder

Inner Backplate

Wiring

Fixture Body

STEP 4

Glass Shade