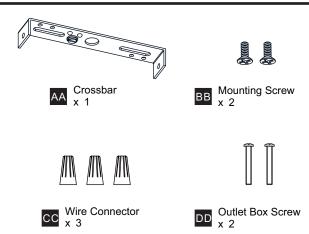

### **MOUNTING HARDWARE**

Your installation is now complete! Restore electricity and save this sheet for future reference.