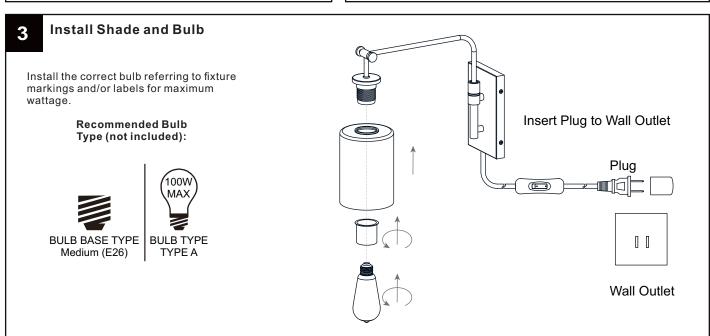

# **SAFETY INFORMATION**

Released Date: 2022-09-02

Please read and understand this entire manual before attempting to assemble, install or operate the product. WARNING

- RISK OF ELECTRIC SHOCK Before beginning installation, turn off electricity at the circuit breaker box or the main fuse box.
- RISK OF FIRE Use bulbs specified by the markings and/or labels on the fixture.

#### **CAUTION**

- For your safety, read instructions completely before beginning installation.
- If in doubt about electrical installation, consult a licensed electrician.
- Turn off electricity to fixture before replacing the bulb(s).