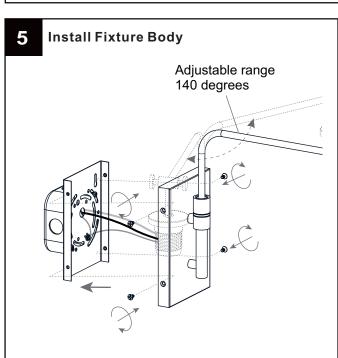

## **Option 2 Wall Fixture**

Your installation is now complete! Restore electricity and save this sheet for future reference.