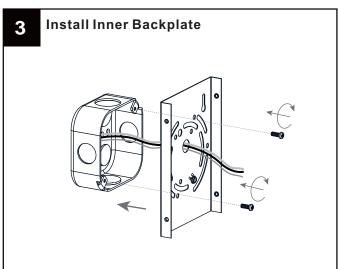

## **Option 2 Wall Fixture**

Your installation is now complete! Restore electricity and save this sheet for future reference.