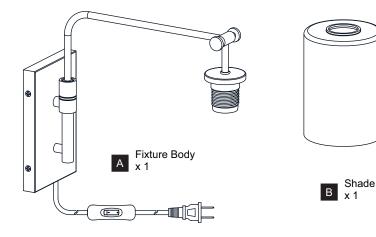

CTRIC SHOCK Before beginning installation, turn off electricity at the circuit breaker box or the main fuse box.
- RISK OF FIRE Use bulbs specified by the markings and/or labels on the fixture.

#### **CAUTION**

- For your safety, read instructions completely before beginning installation.
- If in doubt about electrical installation, consult a licensed electrician.
- Turn off electricity to fixture before replacing the bulb(s).

#### **TOOLS REQUIRED**









### **CARE AND MAINTENANCE**

Wipe clean using soft, dry cloth or static duster. Always avoid using harsh chemicals and abrasives to clean fixture as they may damage

If you need further assistance call Quoizel Customer Care at 1-800-645-3184 (9:00am - 5:00pm EST), or visit us on-line at www.quoizel.com.

### **PACKAGE CONTENTS**





Socket Collar (preassembled on Fixture Body) x 1

#### **MOUNTING HARDWARE**









**Outlet Box Screw** x 2



Wall Anchor x 2



Screw x 2

## **Option 1 Portable**







## **Option 2 Wall Fixture**













Your installation is now complete! Restore electricity and save this sheet for future reference.