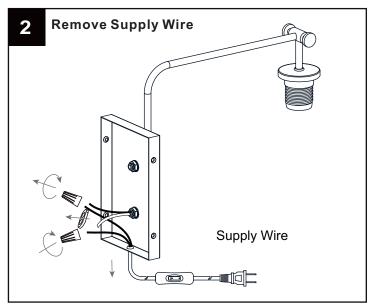

## **Option 2 Wall Fixture**

Your installation is now complete! Restore electricity and save this sheet for future reference.