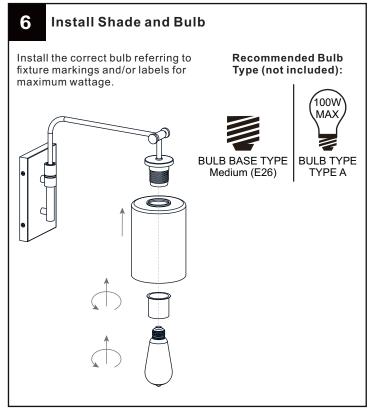

## **Option 2 Wall Fixture**

Your installation is now complete! Restore electricity and save this sheet for future reference.