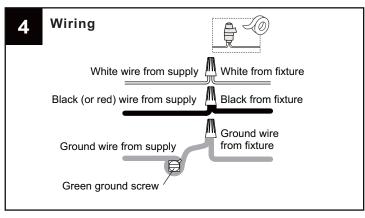

## **Option 2 Wall Fixture**

Your installation is now complete! Restore electricity and save this sheet for future reference.