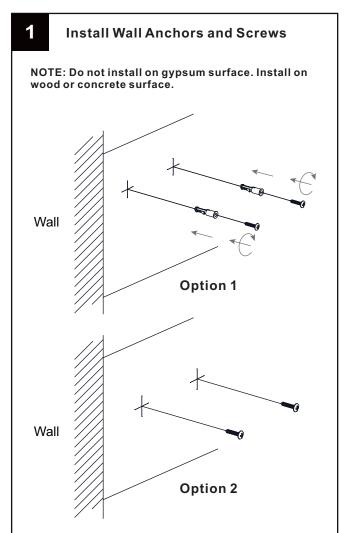

#### **MOUNTING HARDWARE**

**Outlet Box Screw** x 2

Wall Anchor x 2

Screw x 2

## **Option 1 Portable**

## **Option 2 Wall Fixture**

Your installation is now complete! Restore electricity and save this sheet for future reference.