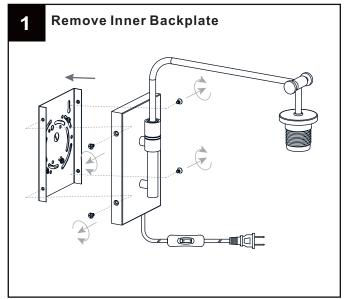

## **Option 2 Wall Fixture**

Your installation is now complete! Restore electricity and save this sheet for future reference.