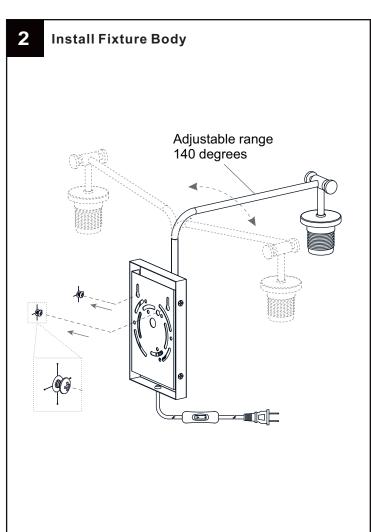

s on the fixture.

#### **CAUTION**

- For your safety, read instructions completely before beginning installation.
- If in doubt about electrical installation, consult a licensed electrician.
- Turn off electricity to fixture before replacing the bulb(s).

#### **TOOLS REQUIRED**









### **CARE AND MAINTENANCE**

Wipe clean using soft, dry cloth or static duster. Always avoid using harsh chemicals and abrasives to clean fixture as they may damage

If you need further assistance call Quoizel Customer Care at 1-800-645-3184 (9:00am - 5:00pm EST), or visit us on-line at www.quoizel.com.

### **PACKAGE CONTENTS**





Socket Collar (preassembled on Fixture Body) x 1

#### **MOUNTING HARDWARE**









**Outlet Box Screw** x 2



Wall Anchor x 2



Screw x 2

## **Option 1 Portable**







## **Option 2 Wall Fixture**













Your installation is now complete! Restore electricity and save this sheet for future reference.