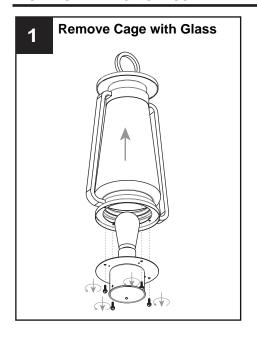

re beginning installation.
- If in doubt about electrical installation, consult a licensed electrician.
- Turn off electricity to fixture before replacing the bulb(s).

#### **TOOLS REQUIRED**



















## **CARE AND MAINTENANCE**

· Wipe clean using soft, dry cloth or static duster. Always avoid using harsh chemicals and abrasives to clean fixture as they may damage the finish.

If you need further assistance call Quoizel Customer Care at 1-800-645-3184 (9:00am - 5:00pm EST), or visit us on-line at www.quoizel.com.

#### **PACKAGE CONTENTS**

A Fixture Loop x 1









#### **MOUNTING HARDWARE**







BB Wire Connector

### **INSTALLATION**













Your installation is now complete! Restore electricity and save this sheet for future reference.

# **HOW TO REPLACE GLASS**