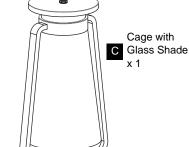

ng installation, turn off electricity at the circuit breaker box or the main fuse box.
- RISK OF FIRE Use bulbs specified by the markings and/or labels on the fixture.

- For your safety, read instructions completely before beginning installation.
- If in doubt about electrical installation, consult a licensed electrician.
- Turn off electricity to fixture before replacing the bulb(s).

#### **TOOLS REQUIRED**



















## **CARE AND MAINTENANCE**

· Wipe clean using soft, dry cloth or static duster. Always avoid using harsh chemicals and abrasives to clean fixture as they may damage the finish.

If you need further assistance call Quoizel Customer Care at 1-800-645-3184 (9:00am - 5:00pm EST), or visit us on-line at www.quoizel.com.

#### **PACKAGE CONTENTS**

A Fixture Loop x 1









#### **MOUNTING HARDWARE**







BB Wire Connector

### **INSTALLATION**













Your installation is now complete! Restore electricity and save this sheet for future reference.

# **HOW TO REPLACE GLASS**