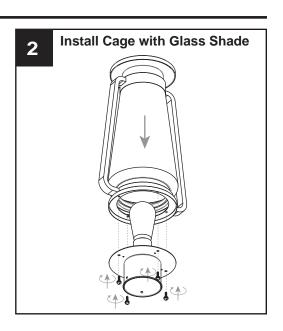

#### **PACKAGE CONTENTS**

A Fixture Loop x 1

#### **MOUNTING HARDWARE**

BB Wire Connector