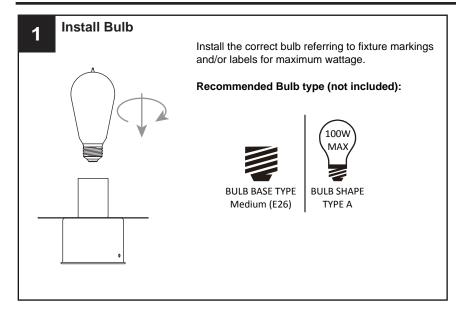

#### **WARNING**

- RISK OF ELECTRIC SHOCK Before beginning installation, turn off electricity at the circuit breaker box or the main fuse box.
- RISK OF FIRE Use bulbs specified by the markings and/or labels on the fixture.

- For your safety, read instructions completely before beginning installation.
- If in doubt about electrical installation, consult a licensed electrician.
- Turn off electricity to fixture before replacing the bulb(s).