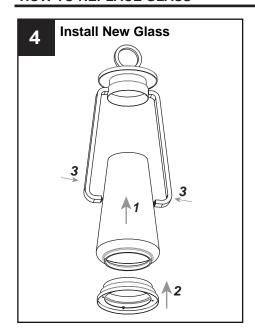

inning installation.
- If in doubt about electrical installation, consult a licensed electrician.
- Turn off electricity to fixture before replacing the bulb(s).

#### **TOOLS REQUIRED**



















## **CARE AND MAINTENANCE**

· Wipe clean using soft, dry cloth or static duster. Always avoid using harsh chemicals and abrasives to clean fixture as they may damage the finish.

If you need further assistance call Quoizel Customer Care at 1-800-645-3184 (9:00am - 5:00pm EST), or visit us on-line at www.quoizel.com.

#### **PACKAGE CONTENTS**

A Fixture Loop x 1









#### **MOUNTING HARDWARE**







BB Wire Connector

### **INSTALLATION**













Your installation is now complete! Restore electricity and save this sheet for future reference.

# **HOW TO REPLACE GLASS**