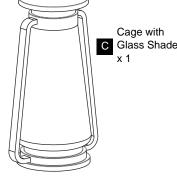

installation, turn off electricity at the circuit breaker box or the main fuse box.
- RISK OF FIRE Use bulbs specified by the markings and/or labels on the fixture.

- For your safety, read instructions completely before beginning installation.
- If in doubt about electrical installation, consult a licensed electrician.
- Turn off electricity to fixture before replacing the bulb(s).

#### **TOOLS REQUIRED**



















## **CARE AND MAINTENANCE**

· Wipe clean using soft, dry cloth or static duster. Always avoid using harsh chemicals and abrasives to clean fixture as they may damage the finish.

If you need further assistance call Quoizel Customer Care at 1-800-645-3184 (9:00am - 5:00pm EST), or visit us on-line at www.quoizel.com.

#### **PACKAGE CONTENTS**

A Fixture Loop x 1









#### **MOUNTING HARDWARE**







BB Wire Connector

### **INSTALLATION**













Your installation is now complete! Restore electricity and save this sheet for future reference.

# **HOW TO REPLACE GLASS**