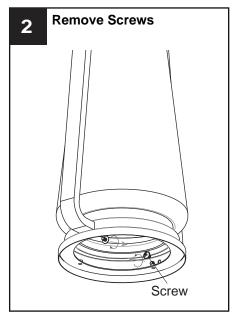

beginning installation.
- If in doubt about electrical installation, consult a licensed electrician.
- Turn off electricity to fixture before replacing the bulb(s).

#### **TOOLS REQUIRED**



















## **CARE AND MAINTENANCE**

· Wipe clean using soft, dry cloth or static duster. Always avoid using harsh chemicals and abrasives to clean fixture as they may damage the finish.

If you need further assistance call Quoizel Customer Care at 1-800-645-3184 (9:00am - 5:00pm EST), or visit us on-line at www.quoizel.com.

#### **PACKAGE CONTENTS**

A Fixture Loop x 1









#### **MOUNTING HARDWARE**







BB Wire Connector

### **INSTALLATION**













Your installation is now complete! Restore electricity and save this sheet for future reference.

# **HOW TO REPLACE GLASS**