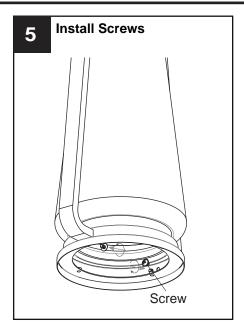

ning installation.
- If in doubt about electrical installation, consult a licensed electrician.
- Turn off electricity to fixture before replacing the bulb(s).

#### **TOOLS REQUIRED**



















## **CARE AND MAINTENANCE**

· Wipe clean using soft, dry cloth or static duster. Always avoid using harsh chemicals and abrasives to clean fixture as they may damage the finish.

If you need further assistance call Quoizel Customer Care at 1-800-645-3184 (9:00am - 5:00pm EST), or visit us on-line at www.quoizel.com.

#### **PACKAGE CONTENTS**

A Fixture Loop x 1









#### **MOUNTING HARDWARE**







BB Wire Connector

### **INSTALLATION**













Your installation is now complete! Restore electricity and save this sheet for future reference.

# **HOW TO REPLACE GLASS**