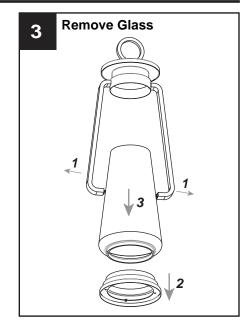

eginning installation.
- If in doubt about electrical installation, consult a licensed electrician.
- Turn off electricity to fixture before replacing the bulb(s).

#### **TOOLS REQUIRED**



















## **CARE AND MAINTENANCE**

· Wipe clean using soft, dry cloth or static duster. Always avoid using harsh chemicals and abrasives to clean fixture as they may damage the finish.

If you need further assistance call Quoizel Customer Care at 1-800-645-3184 (9:00am - 5:00pm EST), or visit us on-line at www.quoizel.com.

#### **PACKAGE CONTENTS**

A Fixture Loop x 1









#### **MOUNTING HARDWARE**







BB Wire Connector

### **INSTALLATION**













Your installation is now complete! Restore electricity and save this sheet for future reference.

# **HOW TO REPLACE GLASS**