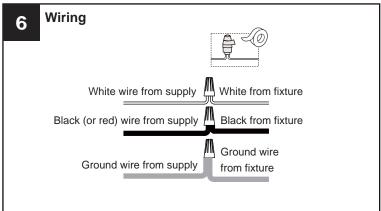

#### **WARNING**

- RISK OF ELECTRIC SHOCK Before beginning installation, turn off electricity at the circuit breaker box or the main fuse box.
- RISK OF FIRE Use bulbs specified by the markings and/or labels on the fixture.

- For your safety, read instructions completely before beginning installation.
- If in doubt about electrical installation, consult a licensed electrician.
- Turn off electricity to fixture before replacing the bulb(s).

### **INSTALLATION**

Your installation is now complete! Restore electricity and save this sheet for future reference.