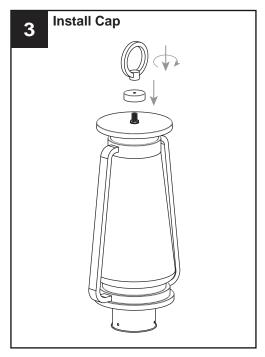

#### **PACKAGE CONTENTS**

A Fixture Loop x 1

#### **MOUNTING HARDWARE**

BB Wire Connector