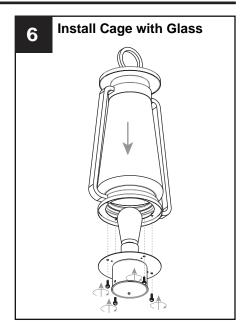

ng installation.
- If in doubt about electrical installation, consult a licensed electrician.
- Turn off electricity to fixture before replacing the bulb(s).

#### **TOOLS REQUIRED**



















## **CARE AND MAINTENANCE**

· Wipe clean using soft, dry cloth or static duster. Always avoid using harsh chemicals and abrasives to clean fixture as they may damage the finish.

If you need further assistance call Quoizel Customer Care at 1-800-645-3184 (9:00am - 5:00pm EST), or visit us on-line at www.quoizel.com.

#### **PACKAGE CONTENTS**

A Fixture Loop x 1









#### **MOUNTING HARDWARE**







BB Wire Connector

### **INSTALLATION**













Your installation is now complete! Restore electricity and save this sheet for future reference.

# **HOW TO REPLACE GLASS**