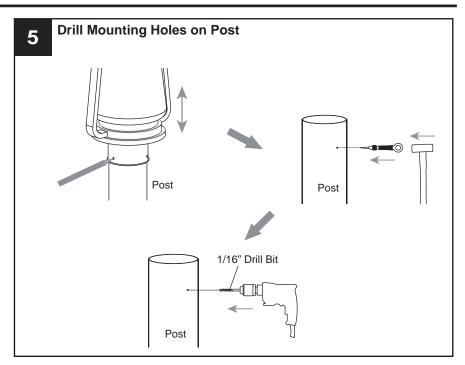

#### **TOOLS REQUIRED**

### **INSTALLATION**

Your installation is now complete! Restore electricity and save this sheet for future reference.