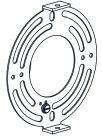

### **PACKAGE CONTENTS**

B Glass Shade

Socket Collar
[pre-assembled to Fixture Body] x 3