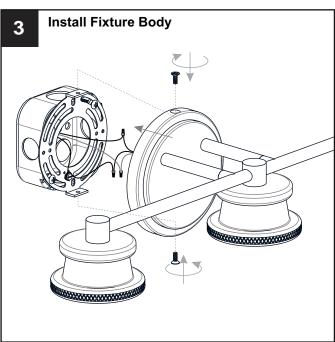

### **PACKAGE CONTENTS**

B Glass Shade

Socket Collar
[pre-assembled to Fixture Body] x 3

### **MOUNTING HARDWARE**

BB Mounting Screw x 2

CC Wire Connector

Outlet Box Screw

Your installation is now complete! Restore electricity and save this sheet for future reference.