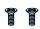

### **MOUNTING HARDWARE**

BB Mounting Screw x 2

CC Wire Connector

Outlet Box Screw

Your installation is now complete! Restore electricity and save this sheet for future reference.