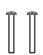

### **MOUNTING HARDWARE**

BB Mounting Screw x 2

CC Wire Connector

Outlet Box Screw

Your installation is now complete! Restore electricity and save this sheet for future reference.