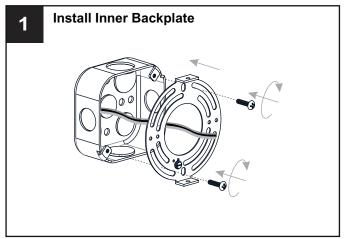

### **MOUNTING HARDWARE**

BB Mounting Screw x 2

CC Wire Connector

Outlet Box Screw

Your installation is now complete! Restore electricity and save this sheet for future reference.