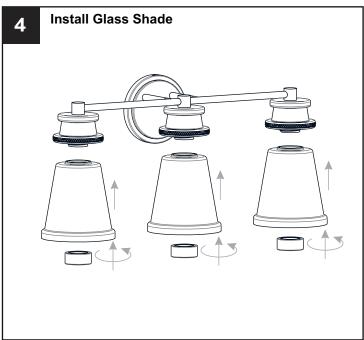

### **PACKAGE CONTENTS**

B Glass Shade

Socket Collar
[pre-assembled to Fixture Body] x 3