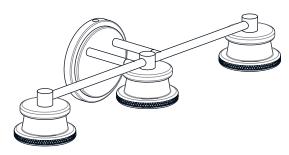

# **INSTALLATION GUIDE FOR HAV8624C**

### **PACKAGE CONTENTS**

B Glass Shade

Socket Collar
[pre-assembled to Fixture Body] x 3