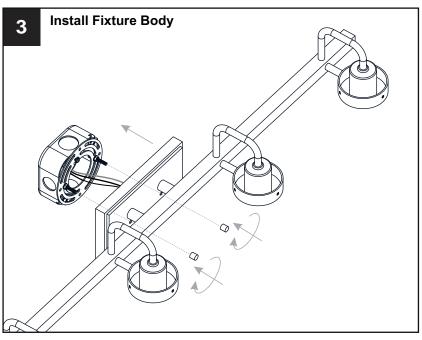

## **MOUNTING HARDWARE**

Crossbar Assembly

Alternate
Mounting Screw
x 2

Your installation is now complete! Restore electricity and save this sheet for future reference.