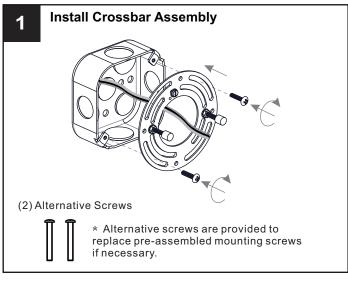

## **MOUNTING HARDWARE**

Crossbar Assembly

Alternate
Mounting Screw
x 2

Your installation is now complete! Restore electricity and save this sheet for future reference.