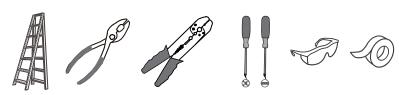

# INSTALLATION GUIDE FOR RGN8635WS and RGN8635C



## **SAFETY INFORMATION**

Released Date: 2021-10-28

Please read and understand this entire manual before attempting to assemble, install or operate the product. **WARNING** 

- RISK OF ELECTRIC SHOCK Before beginning installation, turn off electricity at the circuit breaker box or the main fuse box.
- RISK OF FIRE Use bulbs specified by the markings and/or labels on the fixture.

#### CAUTION

- For your safety, read instructions completely before beginning installation.
- If in doubt about electrical installation, consult a licensed electrician.
- Turn off electricity to fixture before replacing the bulb(s).

#### **TOOLS REQUIRED**



## **CARE AND MAINTENANCE**

 Wipe clean using soft, dry cloth or static duster. Always avoid using harsh chemicals and abrasives to clean fixture as they may damage the finish.

If you need further assistance call Quoizel Customer Care at 1-800-645-3184 (9:00am - 5:00pm EST), or visit us on-line at www.quoizel.com.

### **PACKAGE CONTENTS**



## **MOUNTING HARDWARE**



Crossbar Assembly



Alternate
Mounting Screw
x 2



















Your installation is now complete! Restore electricity and save this sheet for future reference.