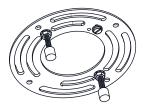

## **MOUNTING HARDWARE**

Crossbar Assembly

Alternate
Mounting Screw
x 2

Your installation is now complete! Restore electricity and save this sheet for future reference.