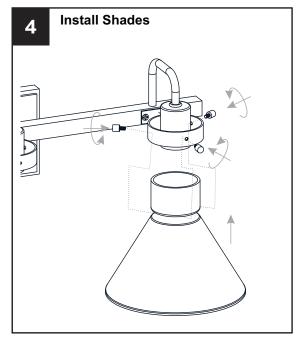

## **MOUNTING HARDWARE**

Crossbar Assembly

Alternate
Mounting Screw
x 2

Your installation is now complete! Restore electricity and save this sheet for future reference.