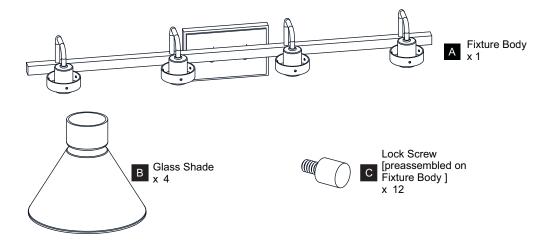

RIC SHOCK Before beginning installation, turn off electricity at the circuit breaker box or the main fuse box.
- RISK OF FIRE Use bulbs specified by the markings and/or labels on the fixture.

#### CAUTION

- For your safety, read instructions completely before beginning installation.
- If in doubt about electrical installation, consult a licensed electrician.
- Turn off electricity to fixture before replacing the bulb(s).

#### **TOOLS REQUIRED**



## **CARE AND MAINTENANCE**

 Wipe clean using soft, dry cloth or static duster. Always avoid using harsh chemicals and abrasives to clean fixture as they may damage the finish.

If you need further assistance call Quoizel Customer Care at 1-800-645-3184 (9:00am - 5:00pm EST), or visit us on-line at www.quoizel.com.

### **PACKAGE CONTENTS**



## **MOUNTING HARDWARE**



Crossbar Assembly



Alternate
Mounting Screw
x 2



















Your installation is now complete! Restore electricity and save this sheet for future reference.