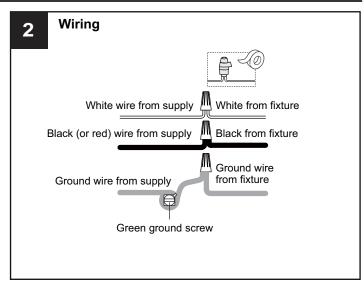

## **MOUNTING HARDWARE**

Crossbar Assembly

Alternate
Mounting Screw
x 2

Your installation is now complete! Restore electricity and save this sheet for future reference.