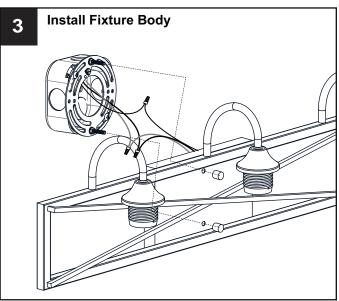

# **PACKAGE CONTENTS**

B Glass Shade x 3

Socket Collar [preassembled on Fixture Body ] x 3

## **MOUNTING HARDWARE**

Crossbar Assembly

Alternate Mounting Screw x 2

Wire Connector x 3

Your installation is now complete! Restore electricity and save this sheet for future reference.