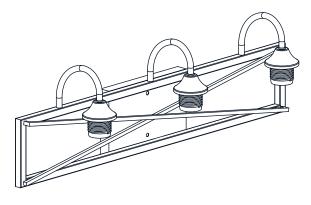

# **PACKAGE CONTENTS**

B Glass Shade x 3

Socket Collar [preassembled on Fixture Body ] x 3

## **MOUNTING HARDWARE**

Crossbar Assembly

Alternate Mounting Screw x 2

Wire Connector x 3

Your installation is now complete! Restore electricity and save this sheet for future reference.