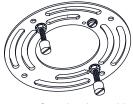

## **MOUNTING HARDWARE**

Crossbar Assembly

Alternate Mounting Screw x 2

Wire Connector x 3

Your installation is now complete! Restore electricity and save this sheet for future reference.