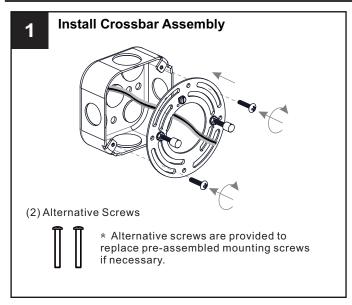

## **MOUNTING HARDWARE**

Crossbar Assembly

Alternate Mounting Screw x 2

Wire Connector x 3

Your installation is now complete! Restore electricity and save this sheet for future reference.