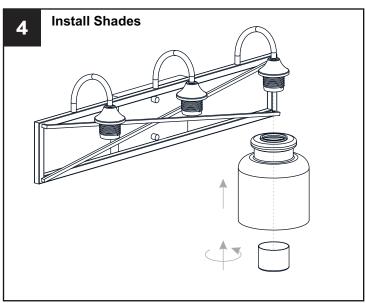

# **PACKAGE CONTENTS**

B Glass Shade x 3

Socket Collar [preassembled on Fixture Body ] x 3