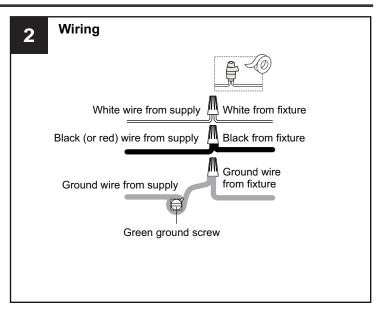

- For your safety, read instructions completely before beginning installation.
- If in doubt about electrical installation, consult a licensed electrician.
- Turn off electricity to fixture before replacing the bulb(s).