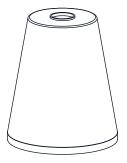

### **PACKAGE CONTENTS**

B Glass Shade x 1

Socket Collar (pre-assembled on Fixture Body) x 1