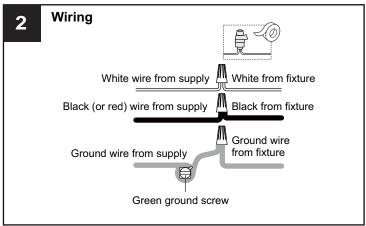

# SAFETY INFORMATION

Released Date: 2021-06-20

Please read and understand this entire manual before attempting to assemble, install or operate the product. **WARNING** 

- RISK OF ELECTRIC SHOCK Before beginning installation, turn off electricity at the circuit breaker box or the main fuse box.
- RISK OF FIRE Use bulbs specified by the markings and/or labels on the fixture.

#### CALITION

- · For your safety, read instructions completely before beginning installation.
- If in doubt about electrical installation, consult a licensed electrician.
- Turn off electricity to fixture before replacing the bulb(s).