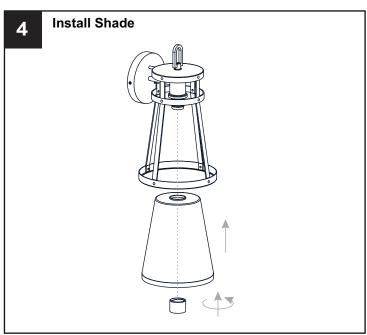

### **PACKAGE CONTENTS**

B Glass Shade x 1

Socket Collar (pre-assembled on Fixture Body) x 1