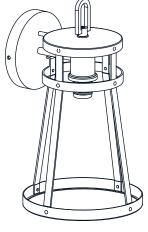

### **PACKAGE CONTENTS**

B Glass Shade x 1

Socket Collar (pre-assembled on Fixture Body) x 1