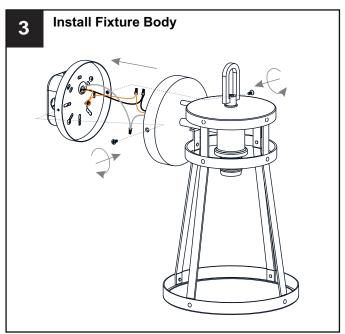

### **PACKAGE CONTENTS**

B Glass Shade x 1

Socket Collar (pre-assembled on Fixture Body) x 1

## **MOUNTING HARDWARE**

AA Crossbar Assembly

DD Outlet Box Screw

Your installation is now complete! Restore electricity and save this sheet for future reference.