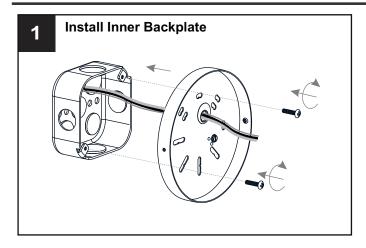

## **MOUNTING HARDWARE**

AA Crossbar Assembly

DD Outlet Box Screw

Your installation is now complete! Restore electricity and save this sheet for future reference.