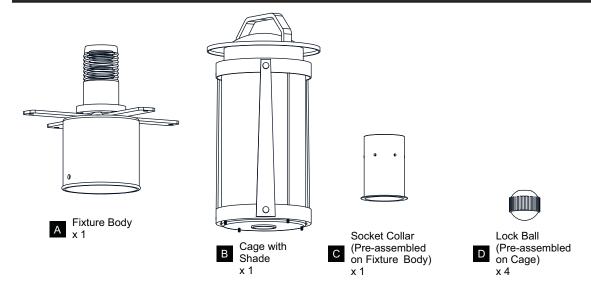

beginning installation, turn off electricity at the circuit breaker box or the main fuse box.
- RISK OF FIRE Use bulbs specified by the markings and/or labels on the fixture.

#### CAUTION

- For your safety, read instructions completely before beginning installation.
- If in doubt about electrical installation, consult a licensed electrician.
- Turn off electricity to fixture before replacing the bulb(s).

#### **TOOLS REQUIRED**

















### **CARE AND MAINTENANCE**

• Wipe clean using soft, dry cloth or static duster. Always avoid using harsh chemicals and abrasives to clean fixture as they may damage the finish.

If you need further assistance call Quoizel Customer Care at 1-800-645-3184 (9:00am - 5:00pm EST), or visit us on-line at www.quoizel.com.

#### **PACKAGE CONTENTS**



#### **MOUNTING HARDWARE**







Wire Connector













Your installation is now complete! Restore electricity and save this sheet for future reference.