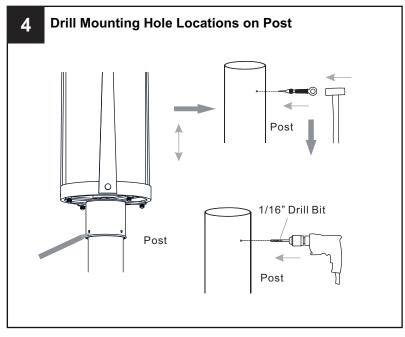

t breaker box or the main fuse box.
- RISK OF FIRE Use bulbs specified by the markings and/or labels on the fixture.

#### CAUTION

- For your safety, read instructions completely before beginning installation.
- If in doubt about electrical installation, consult a licensed electrician.
- Turn off electricity to fixture before replacing the bulb(s).

#### **TOOLS REQUIRED**

















### **CARE AND MAINTENANCE**

• Wipe clean using soft, dry cloth or static duster. Always avoid using harsh chemicals and abrasives to clean fixture as they may damage the finish.

If you need further assistance call Quoizel Customer Care at 1-800-645-3184 (9:00am - 5:00pm EST), or visit us on-line at www.quoizel.com.

#### **PACKAGE CONTENTS**



#### **MOUNTING HARDWARE**







Wire Connector













Your installation is now complete! Restore electricity and save this sheet for future reference.