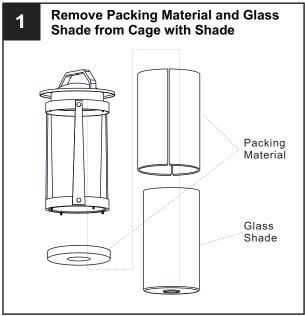

circuit breaker box or the main fuse box.
- RISK OF FIRE Use bulbs specified by the markings and/or labels on the fixture.

#### CAUTION

- For your safety, read instructions completely before beginning installation.
- If in doubt about electrical installation, consult a licensed electrician.
- Turn off electricity to fixture before replacing the bulb(s).

#### **TOOLS REQUIRED**

















### **CARE AND MAINTENANCE**

• Wipe clean using soft, dry cloth or static duster. Always avoid using harsh chemicals and abrasives to clean fixture as they may damage the finish.

If you need further assistance call Quoizel Customer Care at 1-800-645-3184 (9:00am - 5:00pm EST), or visit us on-line at www.quoizel.com.

#### **PACKAGE CONTENTS**



#### **MOUNTING HARDWARE**







Wire Connector













Your installation is now complete! Restore electricity and save this sheet for future reference.