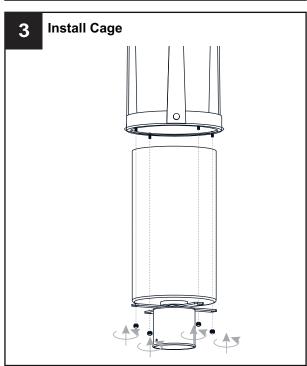

#### **MOUNTING HARDWARE**

Wire Connector

Your installation is now complete! Restore electricity and save this sheet for future reference.