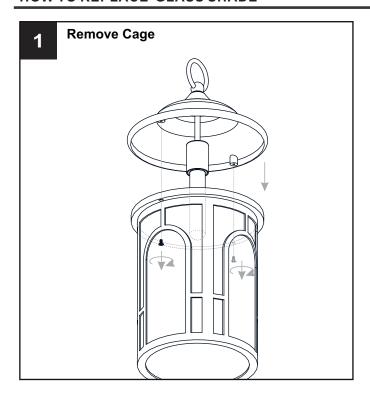

## **HOW TO REPLACE GLASS SHADE**

Reverse above steps to reinstall the replacement Glass Shade onto fixture.