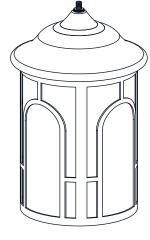

## **HOW TO REPLACE GLASS SHADE**

Reverse above steps to reinstall the replacement Glass Shade onto fixture.