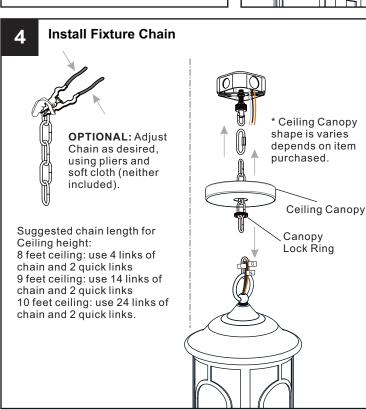

#### **MOUNTING HARDWARE**

вв х3

Wire Connector

**Outlet Box Screw** 

Ceiling Canopy DD x 1

Your installation is now complete! Restore electricity and save this sheet for future reference.