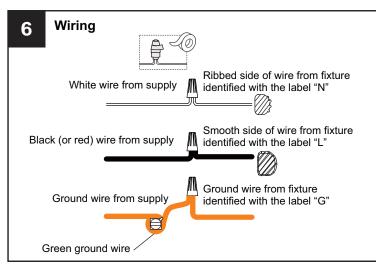

#### **MOUNTING HARDWARE**

вв х3

Wire Connector

**Outlet Box Screw** 

Ceiling Canopy DD x 1

Your installation is now complete! Restore electricity and save this sheet for future reference.