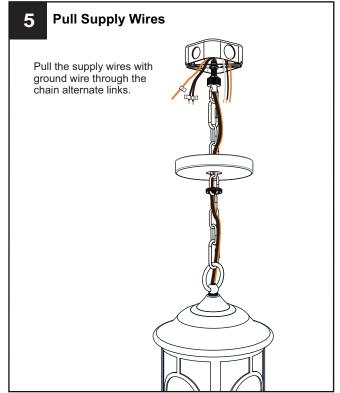

#### **MOUNTING HARDWARE**

вв х3

Wire Connector

**Outlet Box Screw** 

Ceiling Canopy DD x 1

Your installation is now complete! Restore electricity and save this sheet for future reference.