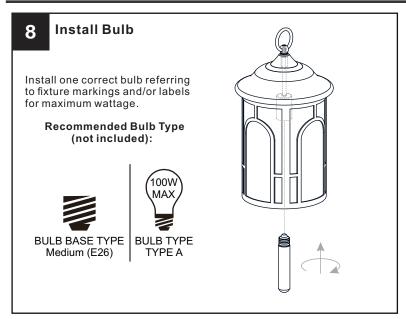

## **SAFETY INFORMATION**

Released Date: 2021-11-19

Please read and understand this entire manual before attempting to assemble, install or operate the product. WARNING

- RISK OF ELECTRIC SHOCK Before beginning installation, turn off electricity at the circuit breaker box or the main fuse box.
- RISK OF FIRE Use bulbs specified by the markings and/or labels on the fixture.

#### CAUTION

- For your safety, read instructions completely before beginning installation.
- If in doubt about electrical installation, consult a licensed electrician.
- Turn off electricity to fixture before replacing the bulb(s).