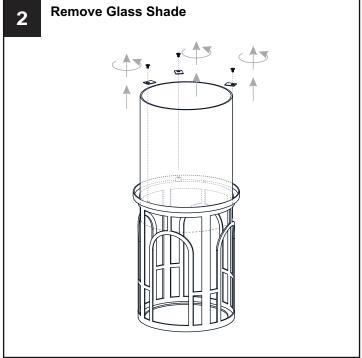

## **HOW TO REPLACE GLASS SHADE**

Reverse above steps to reinstall the replacement Glass Shade onto fixture.