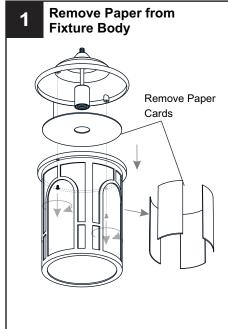

## **HOW TO REPLACE GLASS SHADE**

Reverse above steps to reinstall the replacement Glass Shade onto fixture.