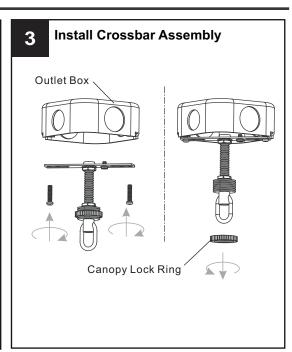

#### **MOUNTING HARDWARE**

вв х3

Wire Connector

**Outlet Box Screw** 

Ceiling Canopy DD x 1

Your installation is now complete! Restore electricity and save this sheet for future reference.