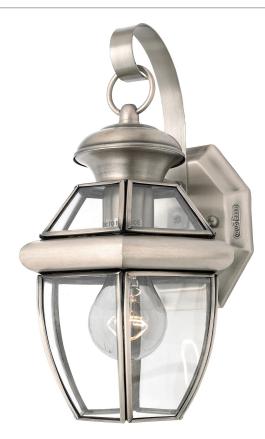

#### NY8315P Newbury Outdoor Lantern Pewter

### DIMENSIONS

| Dimensions: 7.00" W x 11.50" H x 6.75" D |  |
|------------------------------------------|--|
| Backplate Dimensions: 5.50"H x 4.75"W    |  |
| HCWO: 6"                                 |  |
| Weight: 1.97 lbs                         |  |

### DETAILS

Material: Brass