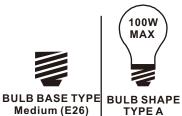

# **Installation Guide** For Styles GIB8630MBK

# **Tools Required**



# **Light Source**



4BULBS REQUIRED **BULBS NOTINCLUDED** 

# $oldsymbol{\Delta}$ Warnings and Cautions

Turn off the electricity at the circuit breaker before installation. Consult a licensed electrician if in doubt about installation.

Turn off power to the fixture and allow the bulbs to cool before replacing.

## **Package Contents**

**Preparation**: Identify and inspect all parts before beginning the installation.

Missing or damaged parts? Contact your original place of purchase.

### **PARTS BAG**



Mounting Screw



Outlet Box Screw



Inner В Backplate









G Socket Collar

### Shade x 4

### Table of **Contents**

### **Inner Backplate**



STEP 1



STEP 2

### **Fixture Body**



STEP 3



STEP 4







# STEP 4