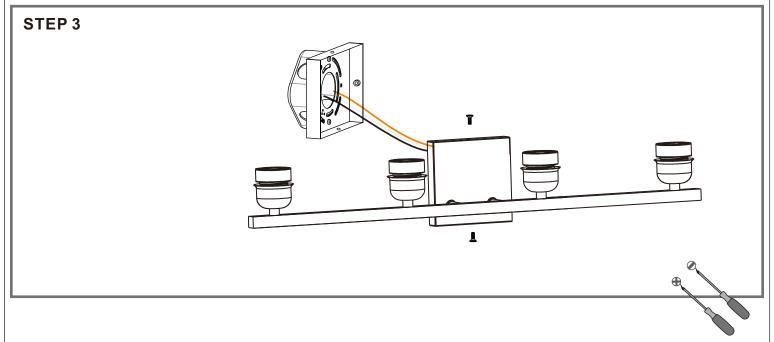

**Installation Guide** For Styles GIB8630MBK

# **Tools Required**



# **Light Source**



4BULBS REQUIRED **BULBS NOTINCLUDED** 

# $oldsymbol{\Delta}$ Warnings and Cautions

Turn off the electricity at the circuit breaker before installation. Consult a licensed electrician if in doubt about installation.

Turn off power to the fixture and allow the bulbs to cool before replacing.

## **Package Contents**

**Preparation**: Identify and inspect all parts before beginning the installation.

Missing or damaged parts? Contact your original place of purchase.

### **PARTS BAG**



Mounting Screw



Outlet Box Screw



Inner В Backplate









G Socket Collar

### Shade x 4

### Table of **Contents**

### **Inner Backplate**



STEP 1



STEP 2

### **Fixture Body**



STEP 3



STEP 4







# STEP 4