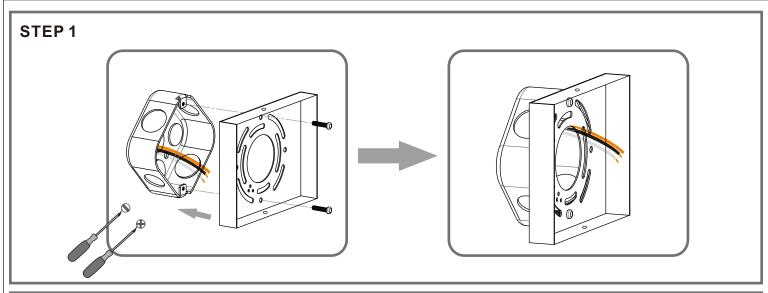

# **Installation Guide** For Styles GIB8630MBK

# **Tools Required**



# **Light Source**



4BULBS REQUIRED **BULBS NOTINCLUDED** 

# $oldsymbol{\Delta}$ Warnings and Cautions

Turn off the electricity at the circuit breaker before installation. Consult a licensed electrician if in doubt about installation.

Turn off power to the fixture and allow the bulbs to cool before replacing.

## **Package Contents**

**Preparation**: Identify and inspect all parts before beginning the installation.

Missing or damaged parts? Contact your original place of purchase.

### **PARTS BAG**



Mounting Screw



Outlet Box Screw



Inner В Backplate









G Socket Collar

### Shade x 4

### Table of **Contents**

### **Inner Backplate**



STEP 1



STEP 2

### **Fixture Body**



STEP 3



STEP 4







# STEP 4