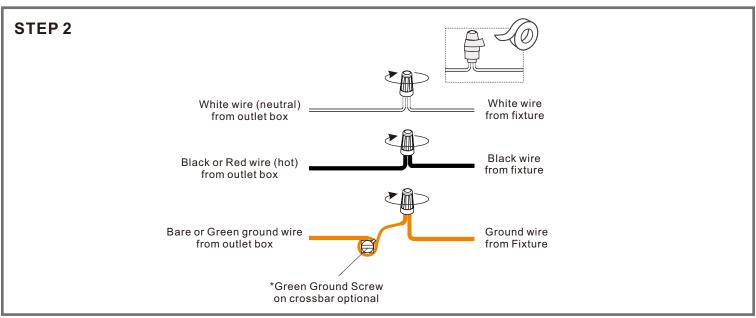

# **Installation Guide** For Styles GIB8630MBK

# **Tools Required**



# **Light Source**



4BULBS REQUIRED **BULBS NOTINCLUDED** 

# $oldsymbol{\Delta}$ Warnings and Cautions

Turn off the electricity at the circuit breaker before installation. Consult a licensed electrician if in doubt about installation.

Turn off power to the fixture and allow the bulbs to cool before replacing.

## **Package Contents**

**Preparation**: Identify and inspect all parts before beginning the installation.

Missing or damaged parts? Contact your original place of purchase.

### **PARTS BAG**



Mounting Screw



Outlet Box Screw



Inner В Backplate









G Socket Collar

### Shade x 4

### Table of **Contents**

### **Inner Backplate**



STEP 1



STEP 2

### **Fixture Body**



STEP 3



STEP 4







# STEP 4