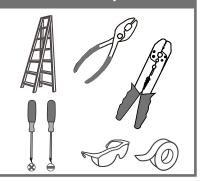

# **Installation Guide** For Styles GIB8630MBK

# **Tools Required**



# **Light Source**



4BULBS REQUIRED **BULBS NOTINCLUDED** 

# $oldsymbol{\Delta}$ Warnings and Cautions

Turn off the electricity at the circuit breaker before installation. Consult a licensed electrician if in doubt about installation.

Turn off power to the fixture and allow the bulbs to cool before replacing.

## **Package Contents**

**Preparation**: Identify and inspect all parts before beginning the installation.

Missing or damaged parts? Contact your original place of purchase.

### **PARTS BAG**



Mounting Screw



Outlet Box Screw



Inner В Backplate









G Socket Collar

### Shade x 4

### Table of **Contents**

### **Inner Backplate**



STEP 1



STEP 2

### **Fixture Body**



STEP 3



STEP 4







# STEP 4