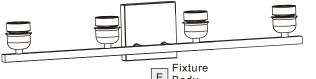

# **Installation Guide** For Styles GIB8630MBK

# **Tools Required**



# **Light Source**



4BULBS REQUIRED **BULBS NOTINCLUDED** 

# $oldsymbol{\Delta}$ Warnings and Cautions

Turn off the electricity at the circuit breaker before installation. Consult a licensed electrician if in doubt about installation.

Turn off power to the fixture and allow the bulbs to cool before replacing.

## **Package Contents**

**Preparation**: Identify and inspect all parts before beginning the installation.

Missing or damaged parts? Contact your original place of purchase.

### **PARTS BAG**



Mounting Screw



Outlet Box Screw



Inner В Backplate









G Socket Collar

### Shade x 4

### Table of **Contents**

### **Inner Backplate**



STEP 1



STEP 2

### **Fixture Body**



STEP 3



STEP 4







# STEP 4