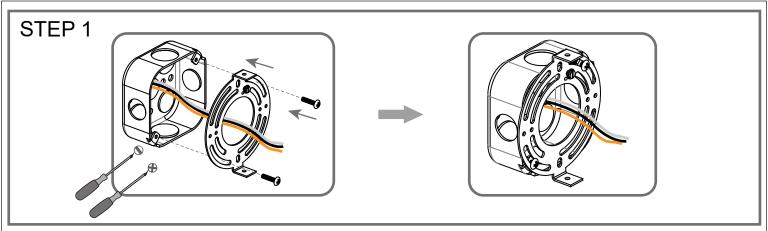

# Installation Guide For Style AXE8622BN

### **Tools Required**



### Light Source



BULB SHAPE TYPE A

100W

MAX

3 BULBS REQUIRED BULBS NOT INCLUDED

### ⚠ Warnings and Cautions

Turn off the electricity at the circuit breaker before installation. Consult a licensed electrician if in doubt about installation.

Turn off power to the fixture and allow the bulbs to cool before replacing.

## Package Contents

Preparation: Identify and inspect all parts before beginning the installation.

Missing or damaged parts? Contat your original place of purchase.

#### PARTS BAG





# Table of Contents

Crossbar



Wiring

STEP 2

Fixture Body

STEP 3