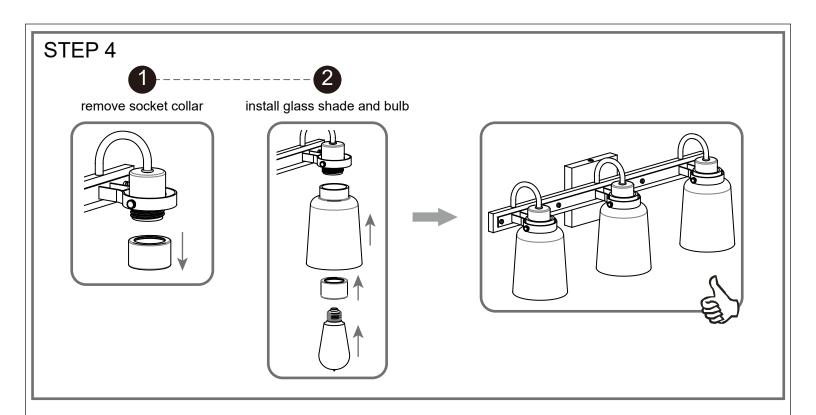

### Light Source

BULB SHAPE TYPE A

100W

MAX

3 BULBS REQUIRED BULBS NOT INCLUDED