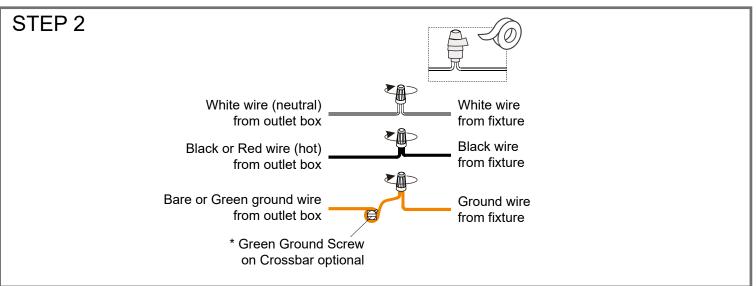

# Installation Guide For Style AXE8622BN

### **Tools Required**



### Light Source



BULB SHAPE TYPE A

100W

MAX

3 BULBS REQUIRED BULBS NOT INCLUDED

### ⚠ Warnings and Cautions

Turn off the electricity at the circuit breaker before installation. Consult a licensed electrician if in doubt about installation.

Turn off power to the fixture and allow the bulbs to cool before replacing.

## Package Contents

Preparation: Identify and inspect all parts before beginning the installation.

Missing or damaged parts? Contat your original place of purchase.

#### PARTS BAG





# Table of Contents

Crossbar



Wiring

STEP 2

Fixture Body

STEP 3