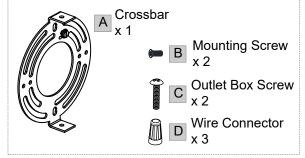

## Package Contents

Preparation: Identify and inspect all parts before beginning the installation.

Missing or damaged parts? Contat your original place of purchase.

#### PARTS BAG