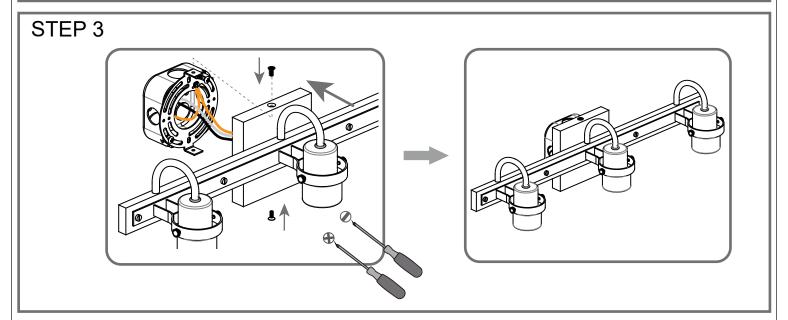

# Installation Guide For Style AXE8622BN

### **Tools Required**



### Light Source



BULB SHAPE TYPE A

100W

MAX

3 BULBS REQUIRED BULBS NOT INCLUDED

### ⚠ Warnings and Cautions

Turn off the electricity at the circuit breaker before installation. Consult a licensed electrician if in doubt about installation.

Turn off power to the fixture and allow the bulbs to cool before replacing.

## Package Contents

Preparation: Identify and inspect all parts before beginning the installation.

Missing or damaged parts? Contat your original place of purchase.

#### PARTS BAG





# Table of Contents

Crossbar



Wiring

STEP 2

Fixture Body

STEP 3