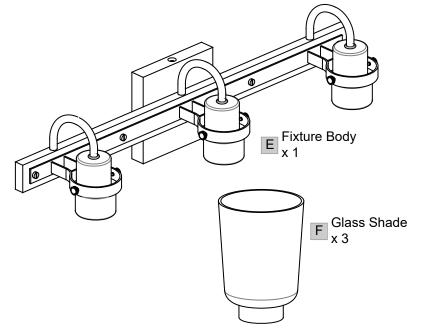

# Installation Guide For Style AXE8622BN

### **Tools Required**



### Light Source



BULB SHAPE TYPE A

100W

MAX

3 BULBS REQUIRED BULBS NOT INCLUDED

### ⚠ Warnings and Cautions

Turn off the electricity at the circuit breaker before installation. Consult a licensed electrician if in doubt about installation.

Turn off power to the fixture and allow the bulbs to cool before replacing.

## Package Contents

Preparation: Identify and inspect all parts before beginning the installation.

Missing or damaged parts? Contat your original place of purchase.

#### PARTS BAG





# Table of Contents

Crossbar



Wiring

STEP 2

Fixture Body

STEP 3