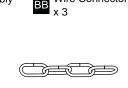

tricity at the circuit breaker box or the main fuse box.
- RISK OF FIRE Use bulbs specified by the markings and/or labels on the fixture.

#### **CAUTION**

- For your safety, read instructions completely before beginning installation.
- If in doubt about electrical installation, consult a licensed electrician.
- Turn off electricity to fixture before replacing the bulb(s).

#### **TOOLS REQUIRED**











### **CARE AND MAINTENANCE**

• Wipe clean using soft, dry cloth or static duster. Always avoid using harsh chemicals and abrasives to clean fixture as they may damage the finish.

If you need further assistance call Quoizel Customer Care at 1-800-645-3184 (9:00am - 5:00pm EST), or visit us on-line at www.quoizel.com.

## **PACKAGE CONTENTS**



# **MOUNTING HARDWARE**



Quick Link





















Your installation is now complete! Restore electricity and save this sheet for future reference.