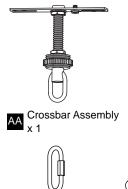

turn off electricity at the circuit breaker box or the main fuse box.
- RISK OF FIRE Use bulbs specified by the markings and/or labels on the fixture.

#### **CAUTION**

- For your safety, read instructions completely before beginning installation.
- If in doubt about electrical installation, consult a licensed electrician.
- Turn off electricity to fixture before replacing the bulb(s).

#### **TOOLS REQUIRED**











### **CARE AND MAINTENANCE**

• Wipe clean using soft, dry cloth or static duster. Always avoid using harsh chemicals and abrasives to clean fixture as they may damage the finish.

If you need further assistance call Quoizel Customer Care at 1-800-645-3184 (9:00am - 5:00pm EST), or visit us on-line at www.quoizel.com.

## **PACKAGE CONTENTS**



# **MOUNTING HARDWARE**



Quick Link





















Your installation is now complete! Restore electricity and save this sheet for future reference.