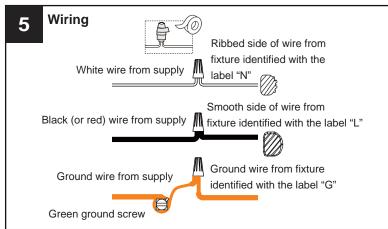

circuit breaker box or the main fuse box.
- RISK OF FIRE Use bulbs specified by the markings and/or labels on the fixture.

#### **CAUTION**

- For your safety, read instructions completely before beginning installation.
- If in doubt about electrical installation, consult a licensed electrician.
- Turn off electricity to fixture before replacing the bulb(s).

#### **TOOLS REQUIRED**











### **CARE AND MAINTENANCE**

• Wipe clean using soft, dry cloth or static duster. Always avoid using harsh chemicals and abrasives to clean fixture as they may damage the finish.

If you need further assistance call Quoizel Customer Care at 1-800-645-3184 (9:00am - 5:00pm EST), or visit us on-line at www.quoizel.com.

## **PACKAGE CONTENTS**



# **MOUNTING HARDWARE**



Quick Link





















Your installation is now complete! Restore electricity and save this sheet for future reference.