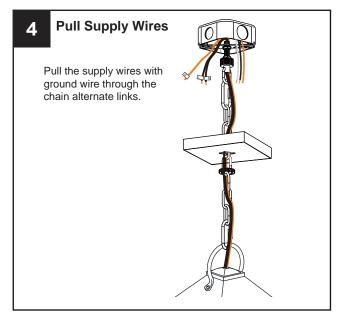

# **MOUNTING HARDWARE**

Quick Link

Your installation is now complete! Restore electricity and save this sheet for future reference.