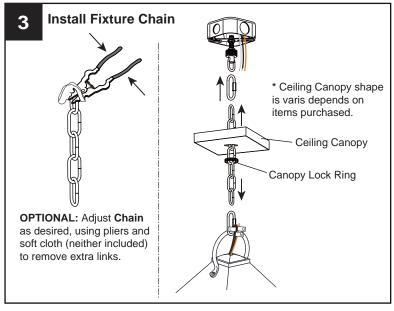

# **MOUNTING HARDWARE**

Quick Link

Your installation is now complete! Restore electricity and save this sheet for future reference.