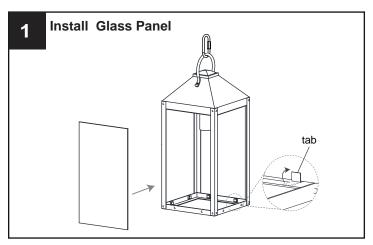

y at the circuit breaker box or the main fuse box.
- RISK OF FIRE Use bulbs specified by the markings and/or labels on the fixture.

#### **CAUTION**

- For your safety, read instructions completely before beginning installation.
- If in doubt about electrical installation, consult a licensed electrician.
- Turn off electricity to fixture before replacing the bulb(s).

#### **TOOLS REQUIRED**











### **CARE AND MAINTENANCE**

• Wipe clean using soft, dry cloth or static duster. Always avoid using harsh chemicals and abrasives to clean fixture as they may damage the finish.

If you need further assistance call Quoizel Customer Care at 1-800-645-3184 (9:00am - 5:00pm EST), or visit us on-line at www.quoizel.com.

## **PACKAGE CONTENTS**



# **MOUNTING HARDWARE**



Quick Link





















Your installation is now complete! Restore electricity and save this sheet for future reference.