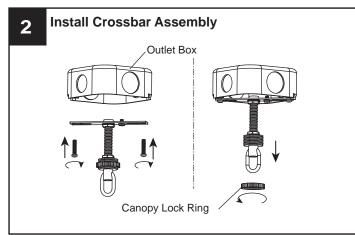

at the circuit breaker box or the main fuse box.
- RISK OF FIRE Use bulbs specified by the markings and/or labels on the fixture.

#### **CAUTION**

- For your safety, read instructions completely before beginning installation.
- If in doubt about electrical installation, consult a licensed electrician.
- Turn off electricity to fixture before replacing the bulb(s).

#### **TOOLS REQUIRED**











### **CARE AND MAINTENANCE**

• Wipe clean using soft, dry cloth or static duster. Always avoid using harsh chemicals and abrasives to clean fixture as they may damage the finish.

If you need further assistance call Quoizel Customer Care at 1-800-645-3184 (9:00am - 5:00pm EST), or visit us on-line at www.quoizel.com.

## **PACKAGE CONTENTS**



# **MOUNTING HARDWARE**



Quick Link





















Your installation is now complete! Restore electricity and save this sheet for future reference.