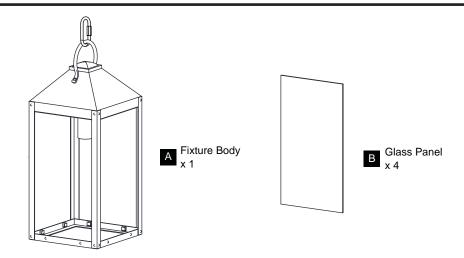

ore beginning installation, turn off electricity at the circuit breaker box or the main fuse box.
- RISK OF FIRE Use bulbs specified by the markings and/or labels on the fixture.

#### **CAUTION**

- For your safety, read instructions completely before beginning installation.
- If in doubt about electrical installation, consult a licensed electrician.
- Turn off electricity to fixture before replacing the bulb(s).

#### **TOOLS REQUIRED**











### **CARE AND MAINTENANCE**

• Wipe clean using soft, dry cloth or static duster. Always avoid using harsh chemicals and abrasives to clean fixture as they may damage the finish.

If you need further assistance call Quoizel Customer Care at 1-800-645-3184 (9:00am - 5:00pm EST), or visit us on-line at www.quoizel.com.

## **PACKAGE CONTENTS**



# **MOUNTING HARDWARE**



Quick Link





















Your installation is now complete! Restore electricity and save this sheet for future reference.