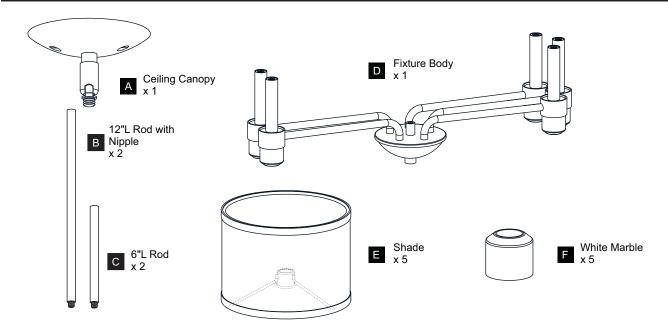

IC SHOCK Before beginning installation, turn off electricity at the circuit breaker box or the main fuse box.
- RISK OF FIRE Use bulbs specified by the markings and/or labels on the fixture.

#### CAUTION

- For your safety, read instructions completely before beginning installation.
- If in doubt about electrical installation, consult a licensed electrician.
- Turn off electricity to fixture before replacing the bulb(s).

#### **TOOLS REQUIRED**



### **CARE AND MAINTENANCE**

 Wipe clean using soft, dry cloth or static duster. Always avoid using harsh chemicals and abrasives to clean fixture as they may damage the finish.

If you need further assistance call Quoizel Customer Care at 1-800-645-3184 (9:00am - 5:00pm EST), or visit us on-line at www.quoizel.com.

### **PACKAGE CONTENTS**



## **MOUNTING HARDWARE**



x 1





BB Wire Connector

CC Outlet Box Screw















Your installation is now complete! Restore electricity and save this sheet for future reference.