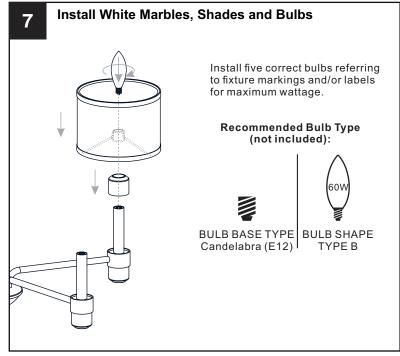

## **MOUNTING HARDWARE**

x 1

BB Wire Connector

CC Outlet Box Screw

Your installation is now complete! Restore electricity and save this sheet for future reference.