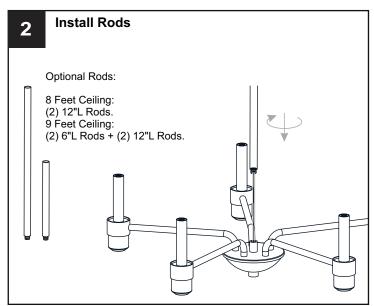

er box or the main fuse box.
- RISK OF FIRE Use bulbs specified by the markings and/or labels on the fixture.

#### CAUTION

- For your safety, read instructions completely before beginning installation.
- If in doubt about electrical installation, consult a licensed electrician.
- Turn off electricity to fixture before replacing the bulb(s).

#### **TOOLS REQUIRED**



### **CARE AND MAINTENANCE**

 Wipe clean using soft, dry cloth or static duster. Always avoid using harsh chemicals and abrasives to clean fixture as they may damage the finish.

If you need further assistance call Quoizel Customer Care at 1-800-645-3184 (9:00am - 5:00pm EST), or visit us on-line at www.quoizel.com.

### **PACKAGE CONTENTS**



## **MOUNTING HARDWARE**



x 1





BB Wire Connector

CC Outlet Box Screw















Your installation is now complete! Restore electricity and save this sheet for future reference.