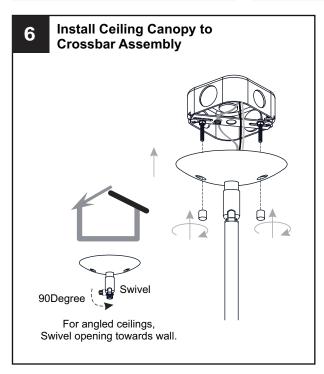

## **MOUNTING HARDWARE**

x 1

BB Wire Connector

CC Outlet Box Screw

Your installation is now complete! Restore electricity and save this sheet for future reference.