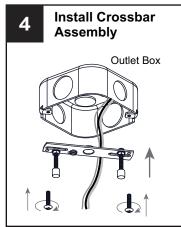

## **MOUNTING HARDWARE**

x 1

BB Wire Connector

CC Outlet Box Screw

Your installation is now complete! Restore electricity and save this sheet for future reference.