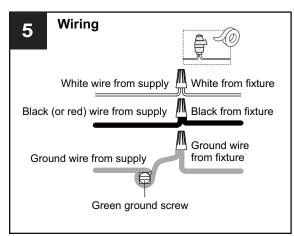

## **MOUNTING HARDWARE**

x 1

BB Wire Connector

CC Outlet Box Screw

Your installation is now complete! Restore electricity and save this sheet for future reference.