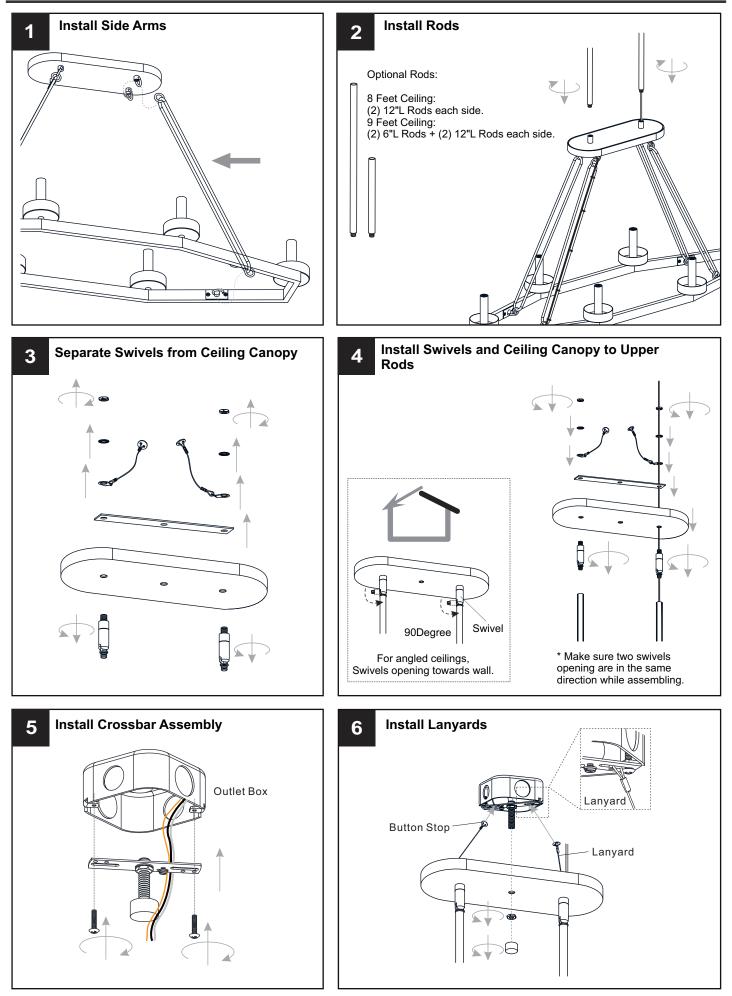

# INSTALLATION

## INSTALLATION

Your installation is now complete! Restore electricity and save this sheet for future reference.