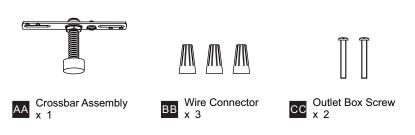

g installation, turn off electricity at the circuit breaker box or the main fuse box.
- RISK OF FIRE Use bulbs specified by the markings and/or labels on the fixture.

#### CAUTION

- · For your safety, read instructions completely before beginning installation.
- If in doubt about electrical installation, consult a licensed electrician.
- Turn off electricity to fixture before replacing the bulb(s).

## **TOOLS REQUIRED**



## **CARE AND MAINTENANCE**

• Wipe clean using soft, dry cloth or static duster. Always avoid using harsh chemicals and abrasives to clean fixture as they may damage the finish.

If you need further assistance call Quoizel Customer Care at 1-800-645-3184 (9:00am - 5:00pm EST), or visit us on-line at www.quoizel.com.

## PACKAGE CONTENTS



### **MOUNTING HARDWARE**



# INSTALLATION



## INSTALLATION



Your installation is now complete! Restore electricity and save this sheet for future reference.