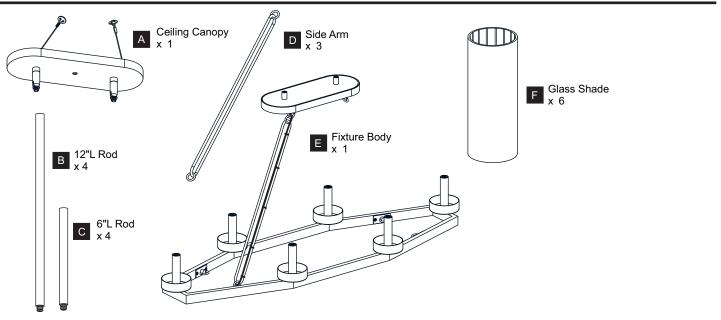

LECTRIC SHOCK Before beginning installation, turn off electricity at the circuit breaker box or the main fuse box.
- RISK OF FIRE Use bulbs specified by the markings and/or labels on the fixture.

#### CAUTION

- · For your safety, read instructions completely before beginning installation.
- If in doubt about electrical installation, consult a licensed electrician.
- Turn off electricity to fixture before replacing the bulb(s).

## **TOOLS REQUIRED**



## **CARE AND MAINTENANCE**

• Wipe clean using soft, dry cloth or static duster. Always avoid using harsh chemicals and abrasives to clean fixture as they may damage the finish.

If you need further assistance call Quoizel Customer Care at 1-800-645-3184 (9:00am - 5:00pm EST), or visit us on-line at www.quoizel.com.

## PACKAGE CONTENTS



### **MOUNTING HARDWARE**



# INSTALLATION



## INSTALLATION



Your installation is now complete! Restore electricity and save this sheet for future reference.