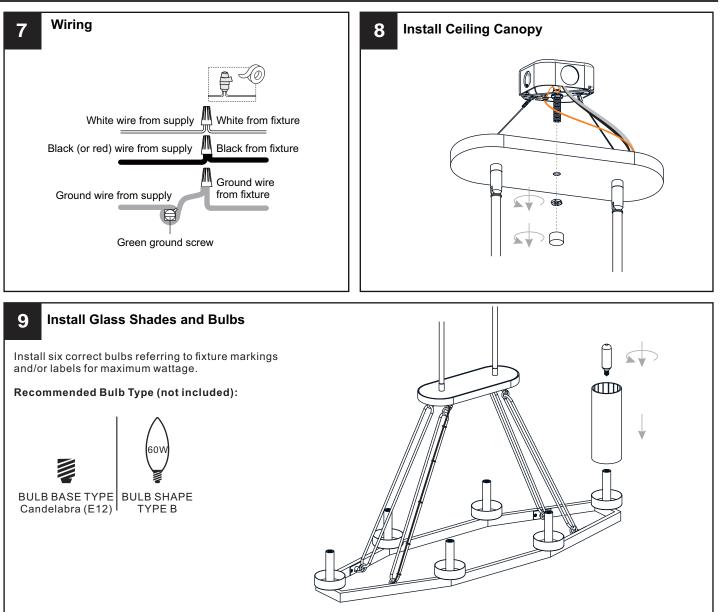

at the circuit breaker box or the main fuse box.
- RISK OF FIRE Use bulbs specified by the markings and/or labels on the fixture.

#### CAUTION

- · For your safety, read instructions completely before beginning installation.
- If in doubt about electrical installation, consult a licensed electrician.
- Turn off electricity to fixture before replacing the bulb(s).

## **TOOLS REQUIRED**



## **CARE AND MAINTENANCE**

• Wipe clean using soft, dry cloth or static duster. Always avoid using harsh chemicals and abrasives to clean fixture as they may damage the finish.

If you need further assistance call Quoizel Customer Care at 1-800-645-3184 (9:00am - 5:00pm EST), or visit us on-line at www.quoizel.com.

## PACKAGE CONTENTS



### **MOUNTING HARDWARE**



# INSTALLATION



## INSTALLATION



Your installation is now complete! Restore electricity and save this sheet for future reference.