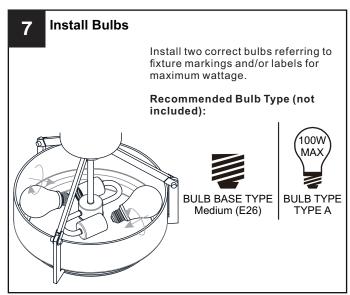

### WARNING

- RISK OF ELECTRIC SHOCK Before beginning installation, turn off electricity at the circuit breaker box or the main fuse box.
- RISK OF FIRE Use bulbs specified by the markings and/or labels on the fixture.