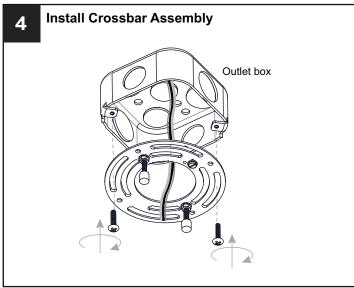

# **MOUNTING HARDWARE**

Crossbar Assembly

Outlet Box Screw

Your installation is now complete! Restore electricity and save this sheet for future reference.