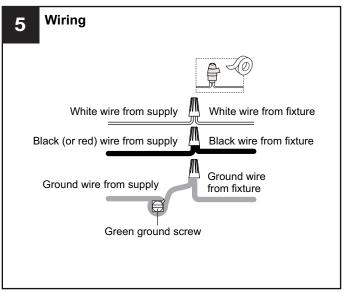

# **MOUNTING HARDWARE**

Crossbar Assembly

Outlet Box Screw

Your installation is now complete! Restore electricity and save this sheet for future reference.