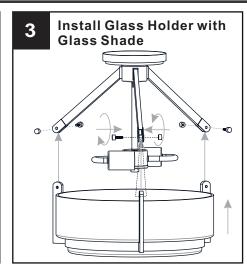

# **MOUNTING HARDWARE**

Crossbar Assembly

Outlet Box Screw

Your installation is now complete! Restore electricity and save this sheet for future reference.