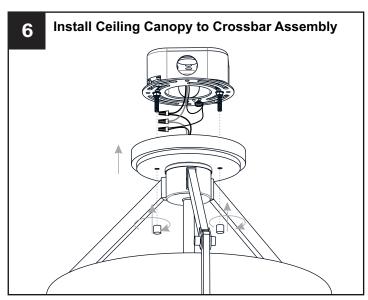

# **MOUNTING HARDWARE**

Crossbar Assembly

Outlet Box Screw

Your installation is now complete! Restore electricity and save this sheet for future reference.