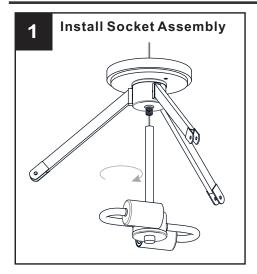

# **MOUNTING HARDWARE**

Crossbar Assembly

Outlet Box Screw

Your installation is now complete! Restore electricity and save this sheet for future reference.