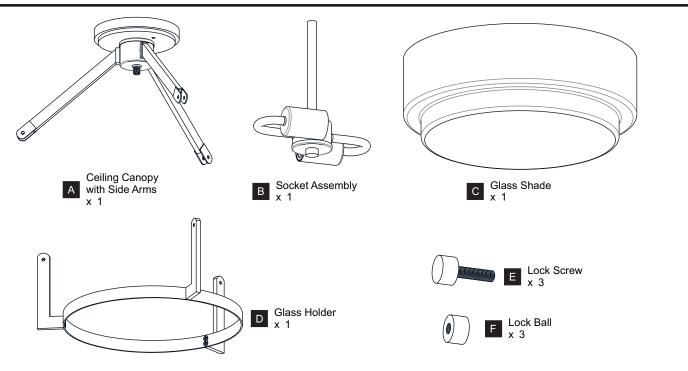

HOCK Before beginning installation, turn off electricity at the circuit breaker box or the main fuse box.
- RISK OF FIRE Use bulbs specified by the markings and/or labels on the fixture.

### **CAUTION**

- For your safety, read instructions completely before beginning installation.
- If in doubt about electrical installation, consult a licensed electrician.
- Turn off electricity to fixture before replacing the bulb(s).

## **TOOLS REQUIRED**











# **CARE AND MAINTENANCE**

Wipe clean using soft, dry cloth or static duster. Always avoid using harsh chemicals and abrasives to clean fixture as they may damage the finish.

If you need further assistance call Quoizel Customer Care at 1-800-645-3184 (9:00am - 5:00pm EST), or visit us on-line at www.quoizel.com.

# **PACKAGE CONTENTS**



# **MOUNTING HARDWARE**



Crossbar Assembly









Outlet Box Screw















Your installation is now complete! Restore electricity and save this sheet for future reference.