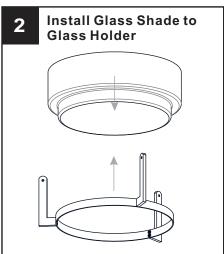

# **MOUNTING HARDWARE**

Crossbar Assembly

Outlet Box Screw

Your installation is now complete! Restore electricity and save this sheet for future reference.