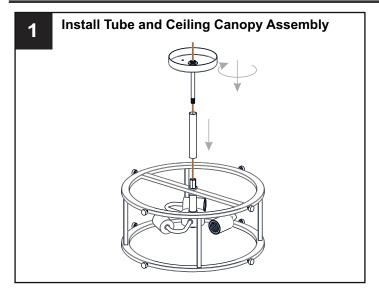

the circuit breaker box or the main fuse box.
- RISK OF FIRE Use bulbs specified by the markings and/or labels on the fixture.

#### CAUTION

- · For your safety, read instructions completely before beginning installation.
- If in doubt about electrical installation, consult a licensed electrician.
- Turn off electricity to fixture before replacing the bulb(s).

### **TOOLS REQUIRED**











## **CARE AND MAINTENANCE**

 Wipe clean using soft, dry cloth or static duster. Always avoid using harsh chemicals and abrasives to clean fixture as they may damage the finish.

If you need further assistance call Quoizel Customer Care at 1-800-645-3184 (9:00am - 5:00pm EST), or visit us on-line at www.quoizel.com.

### **PACKAGE CONTENTS**



# **MOUNTING HARDWARE**











Outlet Box Screw













Your installation is now complete! Restore electricity and save this sheet for future reference.