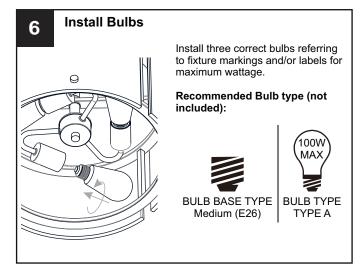

#### WARNING

- RISK OF ELECTRIC SHOCK Before beginning installation, turn off electricity at the circuit breaker box or the main fuse box.
- RISK OF FIRE Use bulbs specified by the markings and/or labels on the fixture.