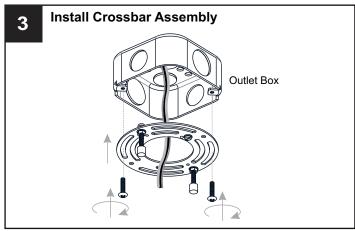

# **MOUNTING HARDWARE**

Outlet Box Screw

Your installation is now complete! Restore electricity and save this sheet for future reference.