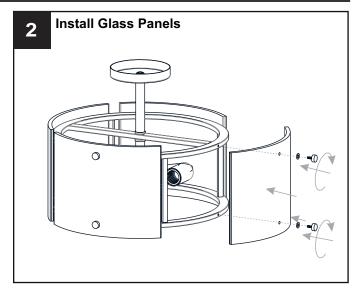

he circuit breaker box or the main fuse box.
- RISK OF FIRE Use bulbs specified by the markings and/or labels on the fixture.

#### CAUTION

- · For your safety, read instructions completely before beginning installation.
- If in doubt about electrical installation, consult a licensed electrician.
- Turn off electricity to fixture before replacing the bulb(s).

### **TOOLS REQUIRED**











## **CARE AND MAINTENANCE**

 Wipe clean using soft, dry cloth or static duster. Always avoid using harsh chemicals and abrasives to clean fixture as they may damage the finish.

If you need further assistance call Quoizel Customer Care at 1-800-645-3184 (9:00am - 5:00pm EST), or visit us on-line at www.quoizel.com.

### **PACKAGE CONTENTS**



# **MOUNTING HARDWARE**











Outlet Box Screw













Your installation is now complete! Restore electricity and save this sheet for future reference.