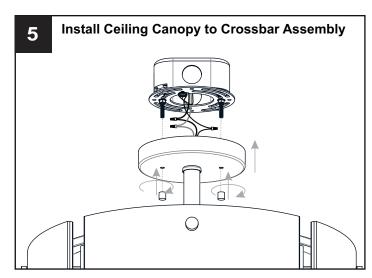

# **MOUNTING HARDWARE**

Outlet Box Screw

Your installation is now complete! Restore electricity and save this sheet for future reference.