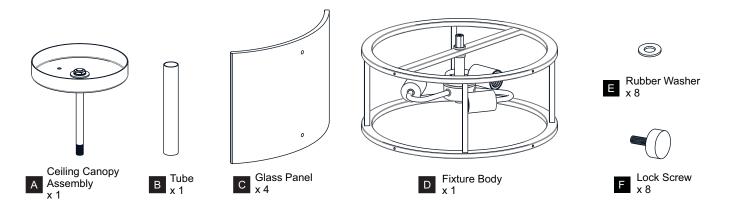

Before beginning installation, turn off electricity at the circuit breaker box or the main fuse box.
- RISK OF FIRE Use bulbs specified by the markings and/or labels on the fixture.

#### CAUTION

- · For your safety, read instructions completely before beginning installation.
- If in doubt about electrical installation, consult a licensed electrician.
- Turn off electricity to fixture before replacing the bulb(s).

### **TOOLS REQUIRED**











## **CARE AND MAINTENANCE**

 Wipe clean using soft, dry cloth or static duster. Always avoid using harsh chemicals and abrasives to clean fixture as they may damage the finish.

If you need further assistance call Quoizel Customer Care at 1-800-645-3184 (9:00am - 5:00pm EST), or visit us on-line at www.quoizel.com.

### **PACKAGE CONTENTS**



# **MOUNTING HARDWARE**











Outlet Box Screw













Your installation is now complete! Restore electricity and save this sheet for future reference.