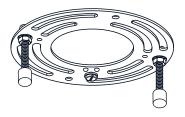

# **MOUNTING HARDWARE**

Outlet Box Screw

Your installation is now complete! Restore electricity and save this sheet for future reference.