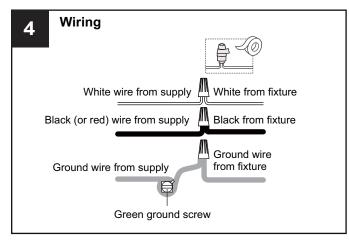

#### WARNING

- RISK OF ELECTRIC SHOCK Before beginning installation, turn off electricity at the circuit breaker box or the main fuse box.
- RISK OF FIRE Use bulbs specified by the markings and/or labels on the fixture.