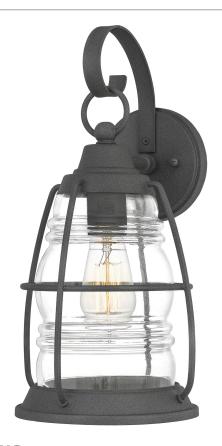

### AMR8408MB

Admiral Outdoor Lantern Mottled Black

# **DETAILS**

Material: Aluminum

Glass/Shade Description: Clear Glass