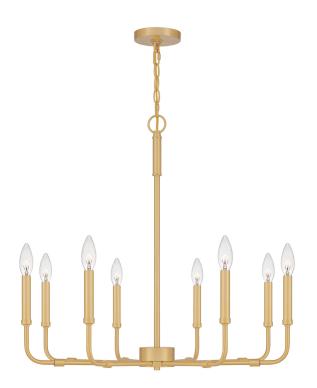

## ABR5028AB

Abner Chandelier Aged Brass

# **DIMENSIONS**

Dimensions: 28.00" W x 26.00" H x 28.00" D

Overall Height: 78.5"

Canopy Dimensions: 4.75"W x 0.75"D

Chain/Downrod Length: 4'

Weight: 6.78 lbs

# **DETAILS**

Material: Steel