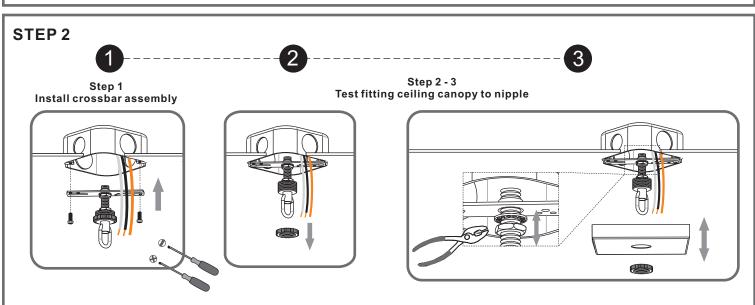

## Table of Contents

Step 1 Adjust fixture chain length

Step 2 - 3 Install Fixture Chain

8' ceiling: 10" Chain 9' ceiling: 22" Chain 10' ceiling: 32" Chain

Step 1 Feed the fixture wires through the loop

Supply wire from fixture ribbed side or identified with the Label "N"

supply wire from fixture smooth side or identified with the label "L"

\*Green Ground Screw on crossbar optional