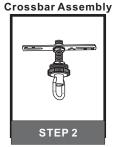

## Table of Contents

Step 1 Adjust fixture chain length

Step 2 - 3 Install Fixture Chain

8' ceiling: 10" Chain 9' ceiling: 22" Chain 10' ceiling: 32" Chain

Step 1 Feed the fixture wires through the loop

Supply wire from fixture ribbed side or identified with the Label "N"

supply wire from fixture smooth side or identified with the label "L"

\*Green Ground Screw on crossbar optional