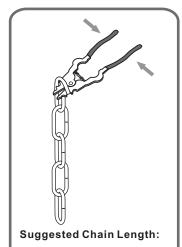

## Table of Contents

Step 1 Adjust fixture chain length

Step 2 - 3 Install Fixture Chain

8' ceiling: 10" Chain 9' ceiling: 22" Chain 10' ceiling: 32" Chain

Step 1 Feed the fixture wires through the loop

Supply wire from fixture ribbed side or identified with the Label "N"