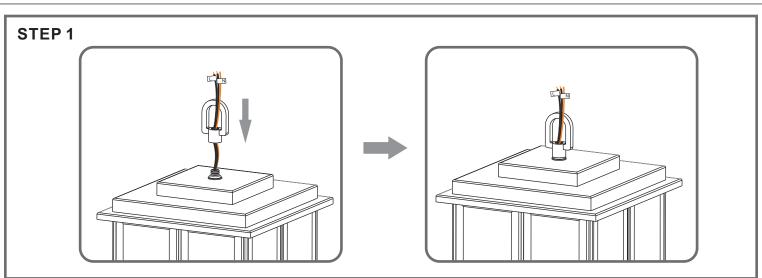

## Table of Contents

Step 1 Adjust fixture chain length

Step 2 - 3 Install Fixture Chain

8' ceiling: 10" Chain 9' ceiling: 22" Chain 10' ceiling: 32" Chain

Step 1 Feed the fixture wires through the loop

Supply wire from fixture ribbed side or identified with the Label "N"