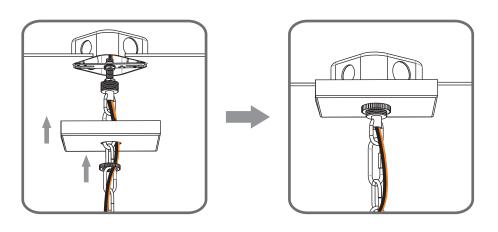

breaker before installation. Consult a licensed electrician if in doubt about installation.

Turn off power to the fixture and allow the bulbs to cool before replacing.

#### **Package Contents**

**Preparation**: Identify and inspect all parts before beginning the installation.

Missing or damaged parts? Contact your original place of purchase.





## Table of Contents





















Step 1 Adjust fixture chain length



Step 2 - 3 Install Fixture Chain







8' ceiling: 10" Chain 9' ceiling: 22" Chain 10' ceiling: 32" Chain





Step 1 Feed the fixture wires through the loop









Supply wire from fixture ribbed side or identified with the Label "N"

supply wire from fixture smooth side or identified with the label "L"



\*Green Ground Screw on crossbar optional

### STEP 5



#### STEP 6