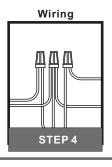

## Table of Contents

Step 1 Adjust fixture chain length

Step 2 - 3 Install Fixture Chain

8' ceiling: 10" Chain 9' ceiling: 22" Chain 10' ceiling: 32" Chain

Step 1 Feed the fixture wires through the loop

Supply wire from fixture ribbed side or identified with the Label "N"

supply wire from fixture smooth side or identified with the label "L"

\*Green Ground Screw on crossbar optional