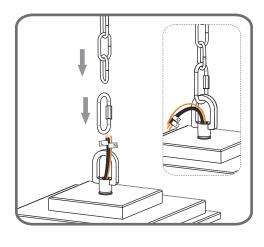

## Table of Contents

Step 1 Adjust fixture chain length

Step 2 - 3 Install Fixture Chain

8' ceiling: 10" Chain 9' ceiling: 22" Chain 10' ceiling: 32" Chain

Step 1 Feed the fixture wires through the loop

Supply wire from fixture ribbed side or identified with the Label "N"