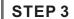

## Table of Contents

Step 1 Adjust fixture chain length

Step 2 - 3 Install Fixture Chain

8' ceiling: 10" Chain 9' ceiling: 22" Chain 10' ceiling: 32" Chain

Step 1 Feed the fixture wires through the loop

Supply wire from fixture ribbed side or identified with the Label "N"