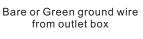

supply wire from fixture smooth side or identified with the label "L"

\*Green Ground Screw on crossbar optional