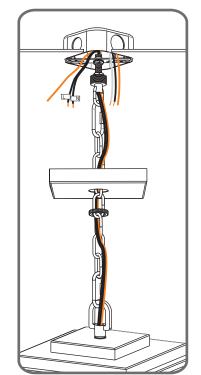

## Table of Contents

Step 1 Adjust fixture chain length

Step 2 - 3 Install Fixture Chain

8' ceiling: 10" Chain 9' ceiling: 22" Chain 10' ceiling: 32" Chain

Step 1 Feed the fixture wires through the loop

Supply wire from fixture ribbed side or identified with the Label "N"

supply wire from fixture smooth side or identified with the label "L"

\*Green Ground Screw on crossbar optional