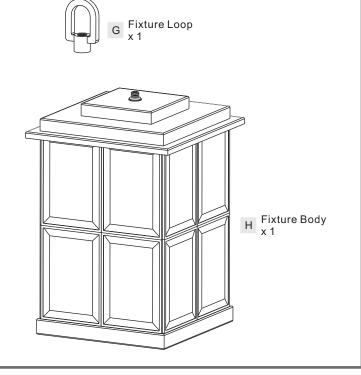

#### **Package Contents**

**Preparation**: Identify and inspect all parts before beginning the installation.

Missing or damaged parts? Contact your original place of purchase.