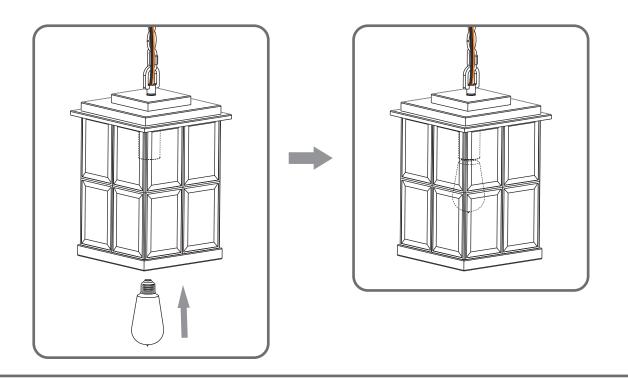

installation. Consult a licensed electrician if in doubt about installation.

Turn off power to the fixture and allow the bulbs to cool before replacing.

#### **Package Contents**

**Preparation**: Identify and inspect all parts before beginning the installation.

Missing or damaged parts? Contact your original place of purchase.





## Table of Contents





















Step 1 Adjust fixture chain length



Step 2 - 3 Install Fixture Chain







8' ceiling: 10" Chain 9' ceiling: 22" Chain 10' ceiling: 32" Chain





Step 1 Feed the fixture wires through the loop









Supply wire from fixture ribbed side or identified with the Label "N"

supply wire from fixture smooth side or identified with the label "L"



\*Green Ground Screw on crossbar optional

### STEP 5



#### STEP 6