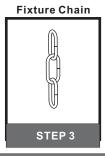

## Table of Contents

Step 1 Adjust fixture chain length

Step 2 - 3 Install Fixture Chain

8' ceiling: 10" Chain 9' ceiling: 22" Chain 10' ceiling: 32" Chain

Step 1 Feed the fixture wires through the loop

Supply wire from fixture ribbed side or identified with the Label "N"