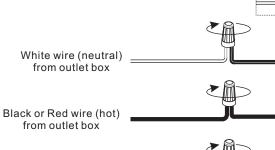

## Table of Contents

Step 1 Adjust fixture chain length

Step 2 - 3 Install Fixture Chain

8' ceiling: 10" Chain 9' ceiling: 22" Chain 10' ceiling: 32" Chain

Step 1 Feed the fixture wires through the loop

Supply wire from fixture ribbed side or identified with the Label "N"

supply wire from fixture smooth side or identified with the label "L"

\*Green Ground Screw on crossbar optional