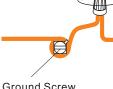

supply wire from fixture smooth side or identified with the label "L"

\*Green Ground Screw on crossbar optional