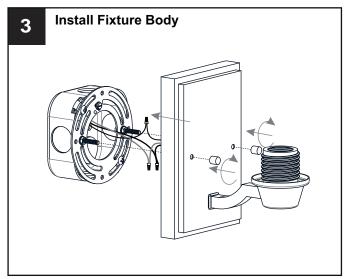

## **MOUNTING HARDWARE**

Crossbar Assembly

Alternate

Mounting Screw
x 2

CC Wire Connector

Outlet Box Screw x 2

Your installation is now complete! Restore electricity and save this sheet for future reference.