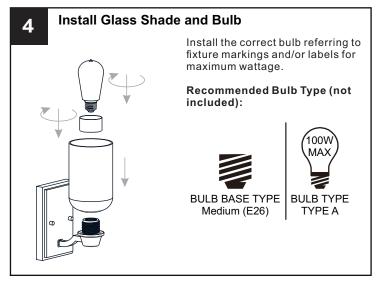

### **PACKAGE CONTENTS**

B Glass Shade x 1

Socket Collar
[pre-assembled to Fixture Body]