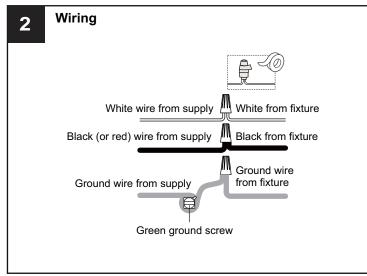

## **SAFETY INFORMATION**

Released Date: 2021-04-14

Please read and understand this entire manual before attempting to assemble, install or operate the product. **WARNING** 

- RISK OF ELECTRIC SHOCK Before beginning installation, turn off electricity at the circuit breaker box or the main fuse box.
- RISK OF FIRE Use bulbs specified by the markings and/or labels on the fixture.

#### CAUTION

- For your safety, read instructions completely before beginning installation.
- If in doubt about electrical installation, consult a licensed electrician.
- Turn off electricity to fixture before replacing the bulb(s).