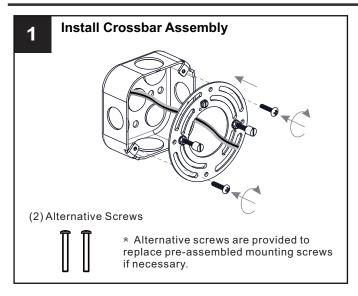

## **MOUNTING HARDWARE**

Crossbar Assembly

Alternate

Mounting Screw
x 2

CC Wire Connector

Outlet Box Screw x 2

Your installation is now complete! Restore electricity and save this sheet for future reference.