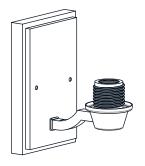

### **PACKAGE CONTENTS**

B Glass Shade x 1

Socket Collar
[pre-assembled to Fixture Body]