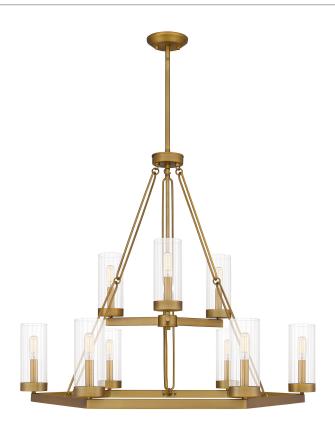

## VLS5036AB

Valens Chandelier Aged Brass

# **DIMENSIONS**

Dimensions: 36" W x 30.75" H x 36" D

Overall Height: 71.75"

Canopy Dimensions: 5.25"W x 1.00"D

Chain/Downrod Length: 2 (0.63"D x 6") and 2 (0.63"D x 12")

Down Rods

Weight: 16.72 lbs

## **DETAILS**

Material: Steel

Glass/Shade Description: Clear Reeded Glass

- Glass

Remote Included: No

#### **LAMPING**

Light Source: Incandescent

Bulb Included: No

Bulb Type: Candelabra Base

Bulb Quantity: 9

Watts per Bulb: 60