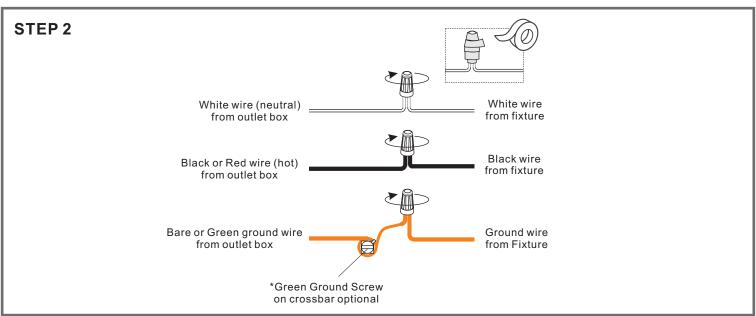

### Package Contents

Preparation: Identify and inspect all parts before beginning the installation.

Missing or damaged parts? Contact your original place of purchase.

#### **PARTS BAG**

Mounting Screw x 2

C Outlet Box Screw

Inner Backplate x 1

D Wire Connector х3

Shade x 2

G Socket Collar