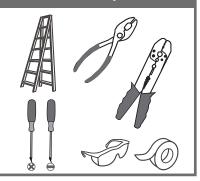

# **Installation Guide** For Styles GIB8613MBK

## **Tools Required**



# **Light Source**



BULBSNOTINCLUDED

## ⚠ Warnings and Cautions

Turn off the electricity at the circuit breaker before installation. Consult a licensed electrician if in doubt about installation.

Turn off power to the fixture and allow the bulbs to cool before replacing.

### Package Contents

Preparation: Identify and inspect all parts before beginning the installation.

Missing or damaged parts? Contact your original place of purchase.

#### **PARTS BAG**



Mounting Screw x 2



C Outlet Box Screw



Inner Backplate x 1



D Wire Connector х3





Shade x 2



G Socket Collar

## Table of **Contents**



STEP 1



**Fixture Body** 



Shade & Bulb