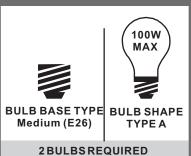

# **Installation Guide** For Styles GIB8613MBK

## **Tools Required**



# **Light Source**



BULBSNOTINCLUDED

## ⚠ Warnings and Cautions

Turn off the electricity at the circuit breaker before installation. Consult a licensed electrician if in doubt about installation.

Turn off power to the fixture and allow the bulbs to cool before replacing.

### Package Contents

Preparation: Identify and inspect all parts before beginning the installation.

Missing or damaged parts? Contact your original place of purchase.

#### **PARTS BAG**



Mounting Screw x 2



C Outlet Box Screw



Inner Backplate x 1



D Wire Connector х3





Shade x 2



G Socket Collar

## Table of **Contents**



STEP 1



**Fixture Body** 



Shade & Bulb