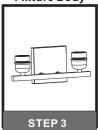

# **Installation Guide** For Styles GIB8613MBK

## **Tools Required**



# **Light Source**



BULBSNOTINCLUDED

## ⚠ Warnings and Cautions

Turn off the electricity at the circuit breaker before installation. Consult a licensed electrician if in doubt about installation.

Turn off power to the fixture and allow the bulbs to cool before replacing.

### Package Contents

Preparation: Identify and inspect all parts before beginning the installation.

Missing or damaged parts? Contact your original place of purchase.

#### **PARTS BAG**



Mounting Screw x 2



C Outlet Box Screw



Inner Backplate x 1



D Wire Connector х3





Shade x 2



G Socket Collar

## Table of **Contents**



STEP 1



**Fixture Body** 



Shade & Bulb