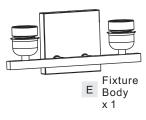

# **Installation Guide** For Styles GIB8613MBK

## **Tools Required**



# **Light Source**



BULBSNOTINCLUDED

## ⚠ Warnings and Cautions

Turn off the electricity at the circuit breaker before installation. Consult a licensed electrician if in doubt about installation.

Turn off power to the fixture and allow the bulbs to cool before replacing.

### Package Contents

Preparation: Identify and inspect all parts before beginning the installation.

Missing or damaged parts? Contact your original place of purchase.

#### **PARTS BAG**



Mounting Screw x 2



C Outlet Box Screw



Inner Backplate x 1



D Wire Connector х3





Shade x 2



G Socket Collar

## Table of **Contents**



STEP 1



**Fixture Body** 



Shade & Bulb