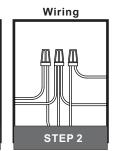

#### **PARTS BAG**

Mounting Screw x 2

C Outlet Box Screw

Inner Backplate x 1

D Wire Connector х3

Shade x 2

G Socket Collar