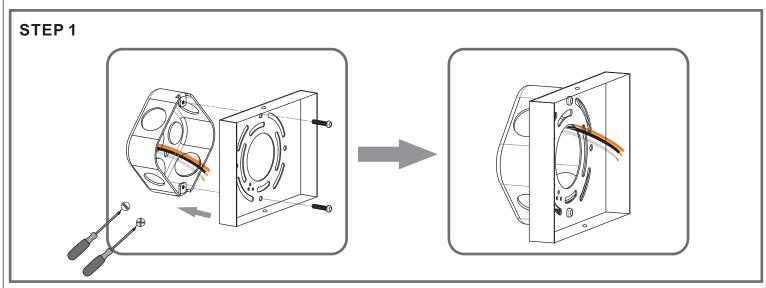

### Package Contents

Preparation: Identify and inspect all parts before beginning the installation.

Missing or damaged parts? Contact your original place of purchase.

#### **PARTS BAG**

Mounting Screw x 2

C Outlet Box Screw

Inner Backplate x 1

D Wire Connector х3

Shade x 2

G Socket Collar