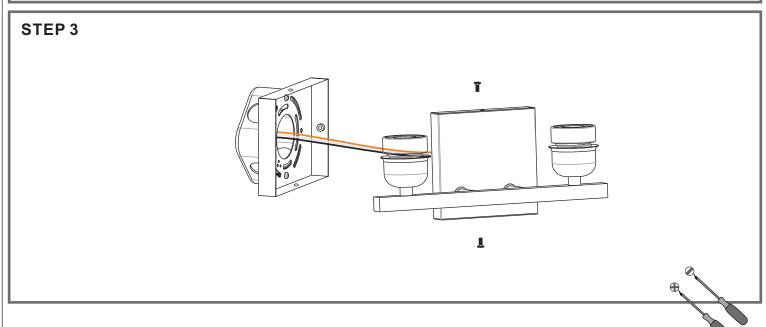

### Package Contents

Preparation: Identify and inspect all parts before beginning the installation.

Missing or damaged parts? Contact your original place of purchase.

#### **PARTS BAG**

Mounting Screw x 2

C Outlet Box Screw

Inner Backplate x 1

D Wire Connector х3

Shade x 2

G Socket Collar