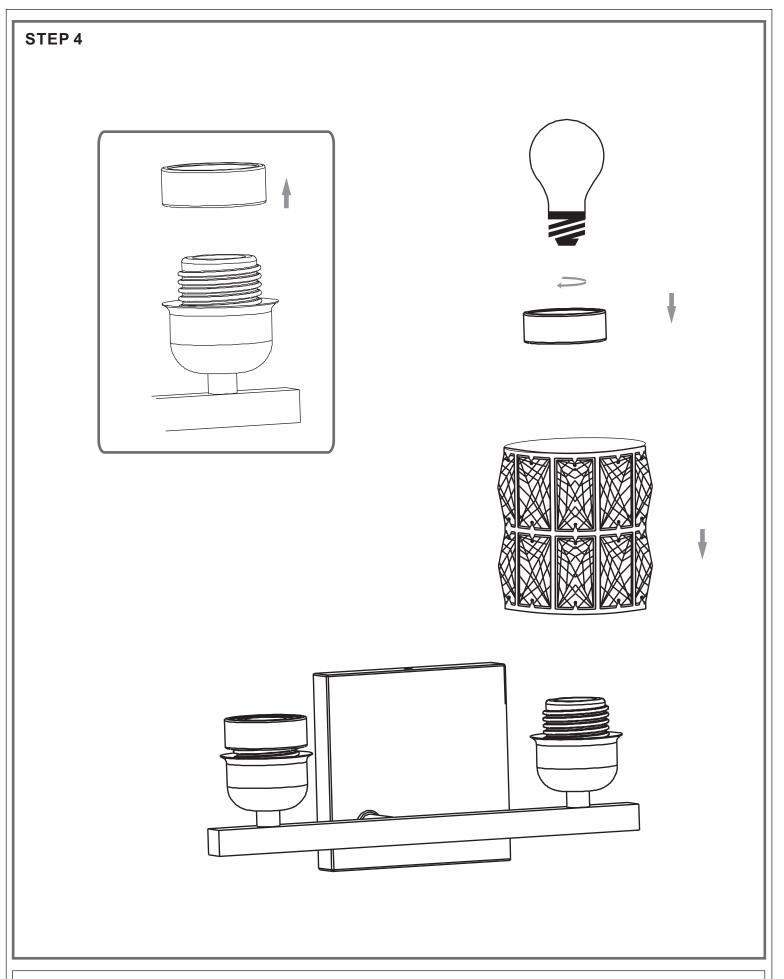

# **Light Source**

BULBSNOTINCLUDED

#### **PARTS BAG**

Mounting Screw x 2

C Outlet Box Screw

Inner Backplate x 1

D Wire Connector х3

Shade x 2

G Socket Collar