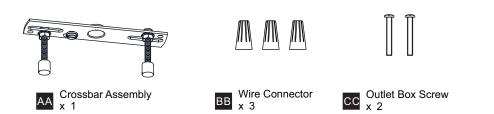

Before beginning installation, turn off electricity at the circuit breaker box or the main fuse box.
- RISK OF FIRE Use bulbs specified by the markings and/or labels on the fixture.
- CAUTION
- For your safety, read instructions completely before beginning installation.
- If in doubt about electrical installation, consult a licensed electrician.
- Turn off electricity to fixture before replacing the bulb(s).

#### TOOLS REQUIRED



### CARE AND MAINTENANCE

• Wipe clean using soft, dry cloth or static duster. Always avoid using harsh chemicals and abrasives to clean fixture as they may damage the finish.

If you need further assistance call Quoizel Customer Care at 1-800-645-3184 (9:00am - 5:00pm EST), or visit us on-line at www.quoizel.com.

## PACKAGE CONTENTS



**MOUNTING HARDWARE** 



# INSTALLATION



Your installation is now complete! Restore electricity and save this sheet for future reference.