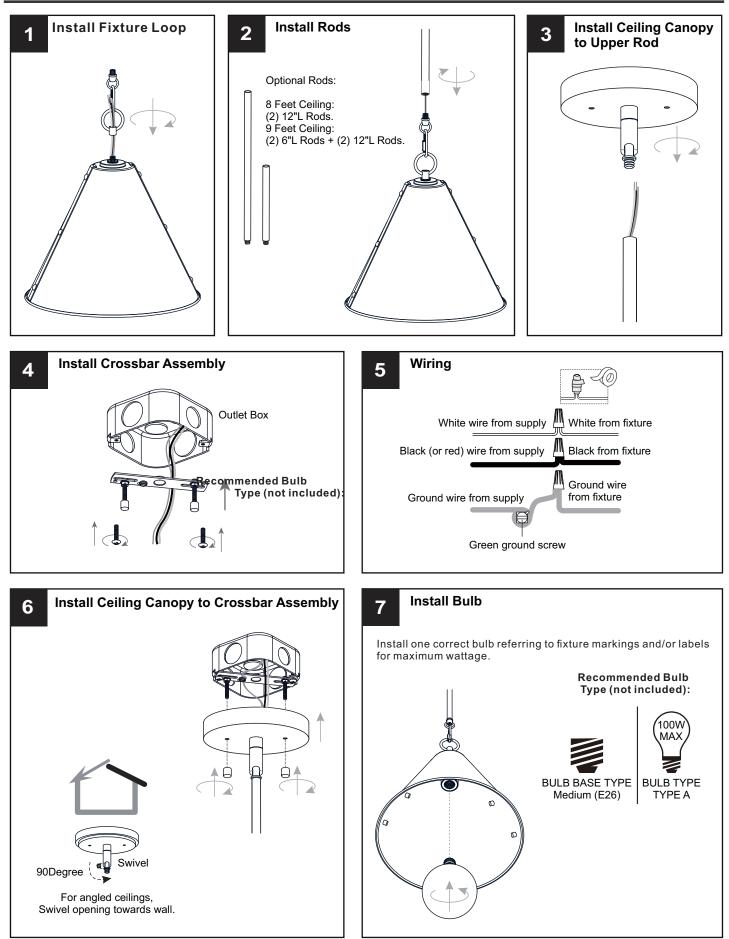

# INSTALLATION

Your installation is now complete! Restore electricity and save this sheet for future reference.