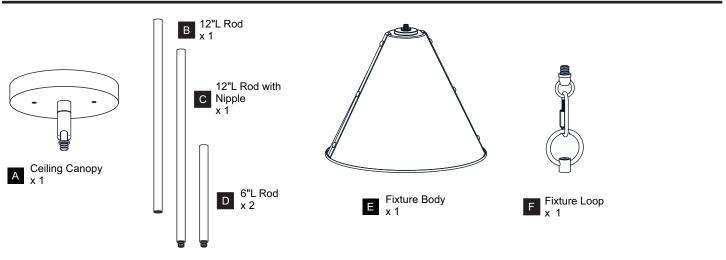

- RISK OF ELECTRIC SHOCK Before beginning installation, turn off electricity at the circuit breaker box or the main fuse box.
- RISK OF FIRE Use bulbs specified by the markings and/or labels on the fixture.
- CAUTION
- For your safety, read instructions completely before beginning installation.
- If in doubt about electrical installation, consult a licensed electrician.
- Turn off electricity to fixture before replacing the bulb(s).

#### TOOLS REQUIRED



### CARE AND MAINTENANCE

• Wipe clean using soft, dry cloth or static duster. Always avoid using harsh chemicals and abrasives to clean fixture as they may damage the finish.

If you need further assistance call Quoizel Customer Care at 1-800-645-3184 (9:00am - 5:00pm EST), or visit us on-line at www.quoizel.com.

## PACKAGE CONTENTS



**MOUNTING HARDWARE** 



# INSTALLATION



Your installation is now complete! Restore electricity and save this sheet for future reference.