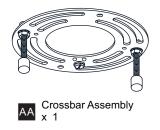

eginning installation, turn off electricity at the circuit breaker box or the main fuse box.
- RISK OF FIRE Use bulbs specified by the markings and/or labels on the fixture.
- CAUTION
- For your safety, read instructions completely before beginning installation.
- If in doubt about electrical installation, consult a licensed electrician.
- Turn off electricity to fixture before replacing the bulb(s).

#### **TOOLS REQUIRED**



### CARE AND MAINTENANCE

• Wipe clean using soft, dry cloth or static duster. Always avoid using harsh chemicals and abrasives to clean fixture as they may damage the finish.

If you need further assistance call Quoizel Customer Care at 1-800-645-3184 (9:00am - 5:00pm EST), or visit us on-line at www.quoizel.com.

## PACKAGE CONTENTS



#### **MOUNTING HARDWARE**







BB Wire Connector

CC Outlet Box Screw

## INSTALLATION



Your installation is now complete! Restore electricity and save this sheet for future reference.