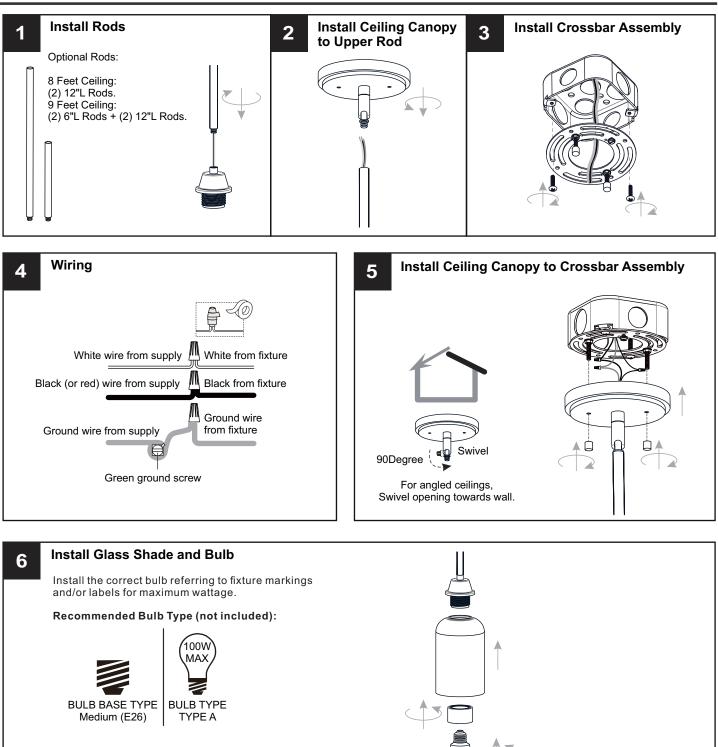

## INSTALLATION

Your installation is now complete! Restore electricity and save this sheet for future reference.