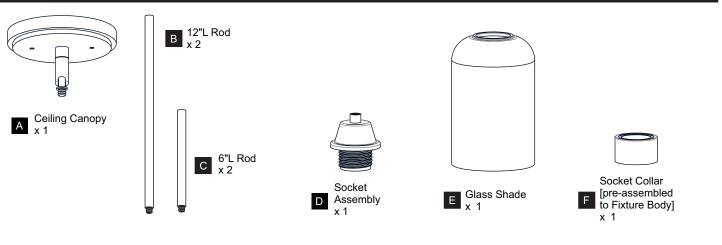

ISK OF ELECTRIC SHOCK Before beginning installation, turn off electricity at the circuit breaker box or the main fuse box.
- RISK OF FIRE Use bulbs specified by the markings and/or labels on the fixture.
- CAUTION
- For your safety, read instructions completely before beginning installation.
- If in doubt about electrical installation, consult a licensed electrician.
- Turn off electricity to fixture before replacing the bulb(s).

#### **TOOLS REQUIRED**



### CARE AND MAINTENANCE

• Wipe clean using soft, dry cloth or static duster. Always avoid using harsh chemicals and abrasives to clean fixture as they may damage the finish.

If you need further assistance call Quoizel Customer Care at 1-800-645-3184 (9:00am - 5:00pm EST), or visit us on-line at www.quoizel.com.

## PACKAGE CONTENTS



#### **MOUNTING HARDWARE**







BB Wire Connector

CC Outlet Box Screw

## INSTALLATION



Your installation is now complete! Restore electricity and save this sheet for future reference.