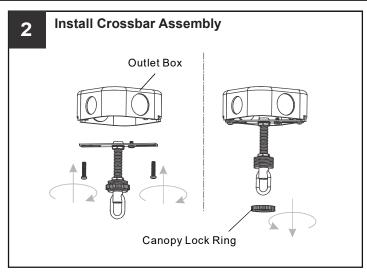

# **MOUNTING HARDWARE**

Quick Link

ΕE x 2

Your installation is now complete! Restore electricity and save this sheet for future reference.