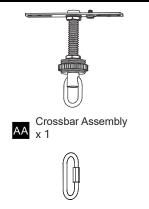

# **MOUNTING HARDWARE**

Quick Link

ΕE x 2

Your installation is now complete! Restore electricity and save this sheet for future reference.