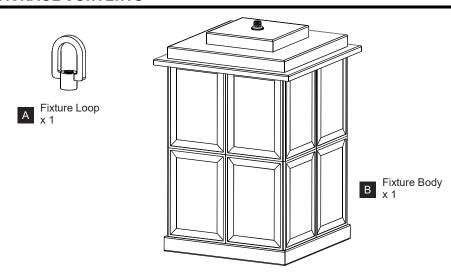

C SHOCK Before beginning installation, turn off electricity at the circuit breaker box or the main fuse box.
- RISK OF FIRE Use bulbs specified by the markings and/or labels on the fixture.

#### **CAUTION**

- For your safety, read instructions completely before beginning installation.
- If in doubt about electrical installation, consult a licensed electrician.
- Turn off electricity to fixture before replacing the bulb(s).

#### **TOOLS REQUIRED**













### **CARE AND MAINTENANCE**

Wipe clean using soft, dry cloth or static duster. Always avoid using harsh chemicals and abrasives to clean fixture as they may damage

If you need further assistance call Quoizel Customer Care at 1-800-645-3184 (9:00am - 5:00pm EST), or visit us on-line at www.quoizel.com.

### **PACKAGE CONTENTS**



# **MOUNTING HARDWARE**



Quick Link

ΕE x 2



















Your installation is now complete! Restore electricity and save this sheet for future reference.