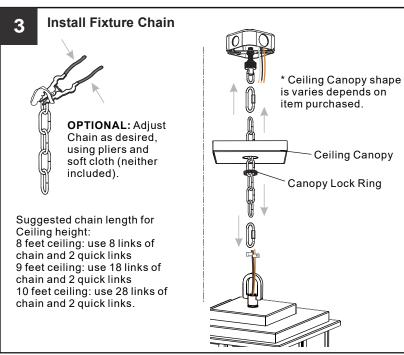

ty at the circuit breaker box or the main fuse box.
- RISK OF FIRE Use bulbs specified by the markings and/or labels on the fixture.

#### **CAUTION**

- For your safety, read instructions completely before beginning installation.
- If in doubt about electrical installation, consult a licensed electrician.
- Turn off electricity to fixture before replacing the bulb(s).

#### **TOOLS REQUIRED**













### **CARE AND MAINTENANCE**

Wipe clean using soft, dry cloth or static duster. Always avoid using harsh chemicals and abrasives to clean fixture as they may damage

If you need further assistance call Quoizel Customer Care at 1-800-645-3184 (9:00am - 5:00pm EST), or visit us on-line at www.quoizel.com.

### **PACKAGE CONTENTS**



# **MOUNTING HARDWARE**



Quick Link

ΕE x 2



















Your installation is now complete! Restore electricity and save this sheet for future reference.