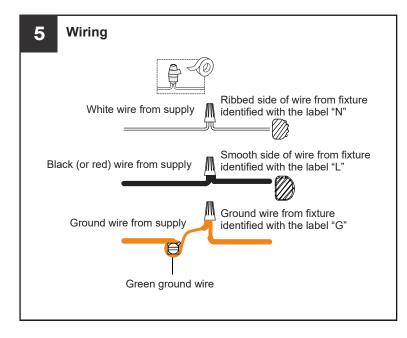

t the circuit breaker box or the main fuse box.
- RISK OF FIRE Use bulbs specified by the markings and/or labels on the fixture.

#### **CAUTION**

- For your safety, read instructions completely before beginning installation.
- If in doubt about electrical installation, consult a licensed electrician.
- Turn off electricity to fixture before replacing the bulb(s).

#### **TOOLS REQUIRED**













### **CARE AND MAINTENANCE**

Wipe clean using soft, dry cloth or static duster. Always avoid using harsh chemicals and abrasives to clean fixture as they may damage

If you need further assistance call Quoizel Customer Care at 1-800-645-3184 (9:00am - 5:00pm EST), or visit us on-line at www.quoizel.com.

### **PACKAGE CONTENTS**



# **MOUNTING HARDWARE**



Quick Link

ΕE x 2



















Your installation is now complete! Restore electricity and save this sheet for future reference.