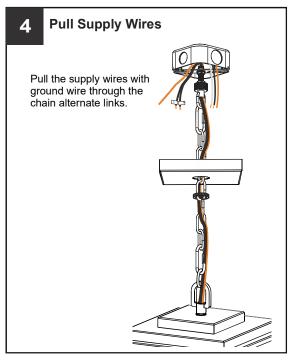

at the circuit breaker box or the main fuse box.
- RISK OF FIRE Use bulbs specified by the markings and/or labels on the fixture.

#### **CAUTION**

- For your safety, read instructions completely before beginning installation.
- If in doubt about electrical installation, consult a licensed electrician.
- Turn off electricity to fixture before replacing the bulb(s).

#### **TOOLS REQUIRED**













### **CARE AND MAINTENANCE**

Wipe clean using soft, dry cloth or static duster. Always avoid using harsh chemicals and abrasives to clean fixture as they may damage

If you need further assistance call Quoizel Customer Care at 1-800-645-3184 (9:00am - 5:00pm EST), or visit us on-line at www.quoizel.com.

### **PACKAGE CONTENTS**



# **MOUNTING HARDWARE**



Quick Link

ΕE x 2



















Your installation is now complete! Restore electricity and save this sheet for future reference.