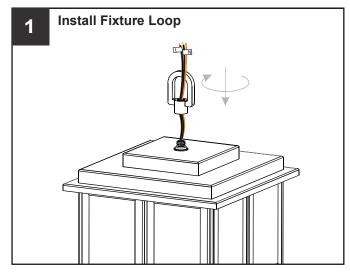

# **MOUNTING HARDWARE**

Quick Link

ΕE x 2

Your installation is now complete! Restore electricity and save this sheet for future reference.