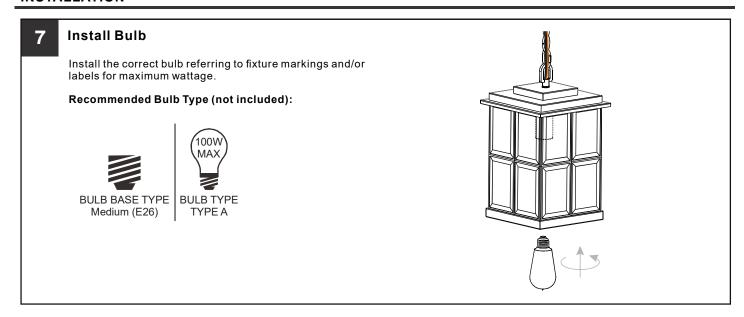

#### WARNING

- RISK OF ELECTRIC SHOCK Before beginning installation, turn off electricity at the circuit breaker box or the main fuse box.
- RISK OF FIRE Use bulbs specified by the markings and/or labels on the fixture.