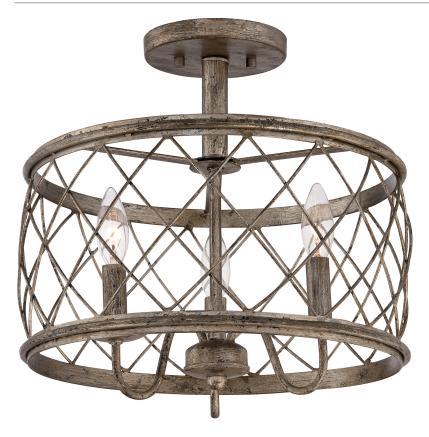

#### RDY1714CS

Dury Semi-Flush Mount Century Silver Leaf

# **DIMENSIONS**

Dimensions: 15.00" W x 14.50" H x 15.00" D

Canopy Dimensions: 5.50"W x 5.50"D

Weight: 5.30 lbs

# **DETAILS**

Material: Steel