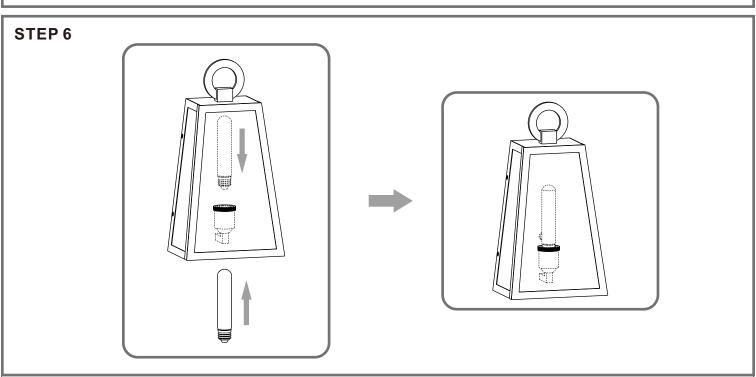

# Installation Guide For Style PPT8408OZ

## **Tools Required**



## **Light Source**



1BULBREQUIRED BULBNOTINCLUDED

# **⚠** Warnings and Cautions

Turn off the electricity at the circuit breaker before installation.

Consult a licensed electrician if in doubt about installation.

Turn off power to the fixture and allow the bulbs to cool before replacing.

### **Package Contents**

**Preparation**: Identify and inspect all parts before beginning the installation.

Missing or damaged parts? Contact your original place of purchase.





# Table of Contents





Crossbar





















©2020 Quoizel Inc.

 $visit\,us\,on\hbox{-line}\,at\,www.quoizel.com$ 

Released Date: 2020-04-03