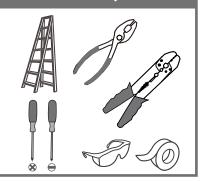

# Installation Guide For Style PPT8408OZ

## **Tools Required**



## **Light Source**



1BULBREQUIRED BULBNOTINCLUDED

# **⚠** Warnings and Cautions

Turn off the electricity at the circuit breaker before installation.

Consult a licensed electrician if in doubt about installation.

Turn off power to the fixture and allow the bulbs to cool before replacing.

### **Package Contents**

**Preparation**: Identify and inspect all parts before beginning the installation.

Missing or damaged parts? Contact your original place of purchase.





# Table of Contents





Crossbar





















©2020 Quoizel Inc.

 $visit\,us\,on\hbox{-line}\,at\,www.quoizel.com$ 

Released Date: 2020-04-03