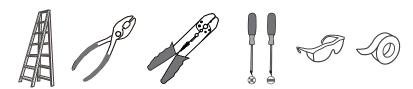

  TOOLS REQUIRED

| 120Vac, 60Hz       |                         |
|--------------------|-------------------------|
| Model No.          | Wattage                 |
| Ratings QFL6761BRG | 25W                     |
| QFL6761MBK         | 25W                     |
|                    | Model No.<br>QFL6761BRG |