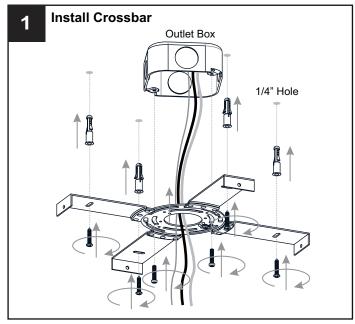

## **PACKAGE CONTENTS**

### **MOUNTING HARDWARE**

Outlet Box Screw

Wall Anchor

Your installation is now complete! Restore electricity and save this sheet for future reference.