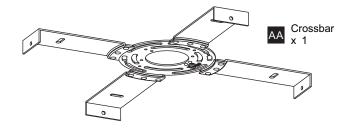

### **MOUNTING HARDWARE**

Outlet Box Screw

Wall Anchor

Your installation is now complete! Restore electricity and save this sheet for future reference.