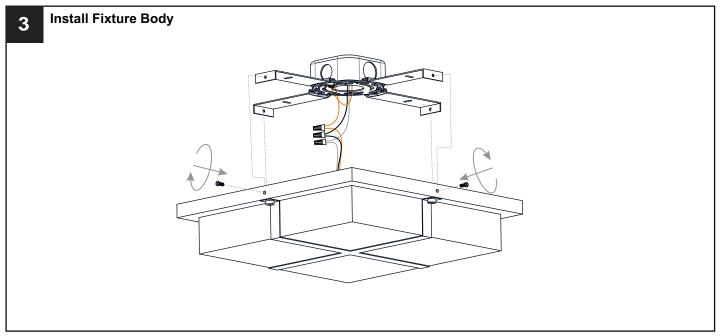

### **MOUNTING HARDWARE**

Outlet Box Screw

Wall Anchor

Your installation is now complete! Restore electricity and save this sheet for future reference.