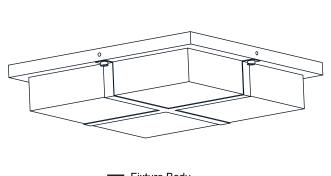

ctions completely before beginning installation. If in doubt about electrical installation, consult a licensed electrician.

  TOOLS REQUIRED



| 120Vac, 60Hz       |                         |
|--------------------|-------------------------|
| Model No.          | Wattage                 |
| Ratings QFL6761BRG | 25W                     |
| QFL6761MBK         | 25W                     |
|                    | Model No.<br>QFL6761BRG |

#### **CARE AND MAINTENANCE**

Wipe clean using soft, dry cloth or static duster. Always avoid using harsh chemicals and abrasives to clean fixture as they may damage

If you need further assistance call Quoizel Customer Care at 1-800-645-3184 (9:00am - 5:00pm EST), or visit us on-line at www.quoizel.com.

## **PACKAGE CONTENTS**

### **MOUNTING HARDWARE**



















Outlet Box Screw

Wall Anchor











Your installation is now complete! Restore electricity and save this sheet for future reference.