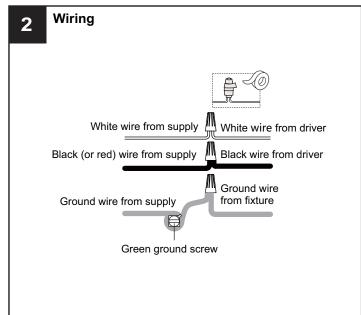

#### WARNING

- RISK OF ELECTRIC SHOCK Before beginning installation, turn off electricity at the circuit breaker box or the main fuse box.
- For your safety, read instructions completely before beginning installation. If in doubt about electrical installation, consult a licensed electrician.