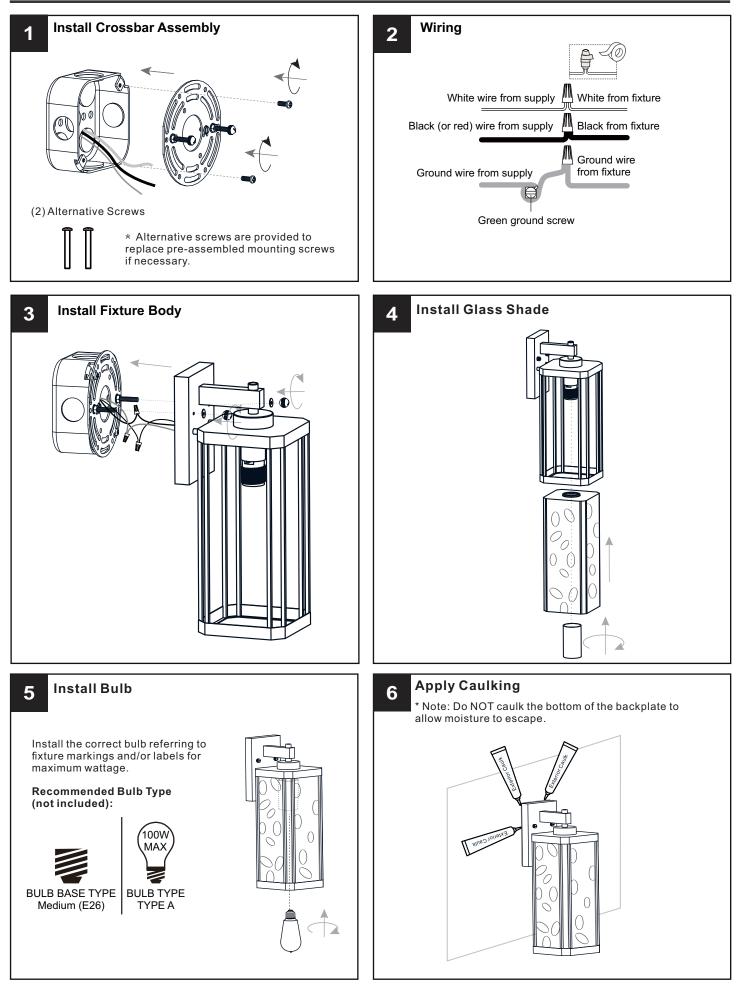

### INSTALLATION

Your installation is now complete! Restore electricity and save this sheet for future reference.