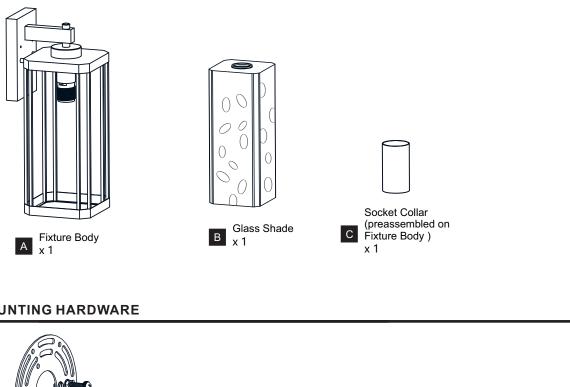

TRIC SHOCK Before beginning installation, turn off electricity at the circuit breaker box or the main fuse box.
- RISK OF FIRE Use bulbs specified by the markings and/or labels on the fixture.
- CAUTION
- For your safety, read instructions completely before beginning installation.
- If in doubt about electrical installation, consult a licensed electrician. •
- Turn off electricity to fixture before replacing the bulb(s).

#### **TOOLS REQUIRED**



#### **CARE AND MAINTENANCE**

Wipe clean using soft, dry cloth or static duster. Always avoid using harsh chemicals and abrasives to clean fixture as they may damage the finish.

If you need further assistance call Quoizel Customer Care at 1-800-645-3184 (9:00am - 5:00pm EST), or visit us on-line at www.quoizel.com.

#### **PACKAGE CONTENTS**



#### **MOUNTING HARDWARE**



### INSTALLATION



Your installation is now complete! Restore electricity and save this sheet for future reference.