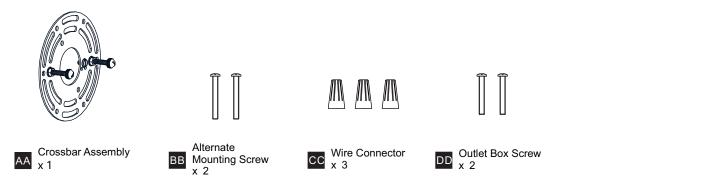

stallation, turn off electricity at the circuit breaker box or the main fuse box.
- RISK OF FIRE Use bulbs specified by the markings and/or labels on the fixture.
- CAUTION
- For your safety, read instructions completely before beginning installation.
- If in doubt about electrical installation, consult a licensed electrician. •
- Turn off electricity to fixture before replacing the bulb(s).

#### **TOOLS REQUIRED**



#### **CARE AND MAINTENANCE**

Wipe clean using soft, dry cloth or static duster. Always avoid using harsh chemicals and abrasives to clean fixture as they may damage the finish.

If you need further assistance call Quoizel Customer Care at 1-800-645-3184 (9:00am - 5:00pm EST), or visit us on-line at www.quoizel.com.

#### **PACKAGE CONTENTS**



#### **MOUNTING HARDWARE**



### INSTALLATION



Your installation is now complete! Restore electricity and save this sheet for future reference.