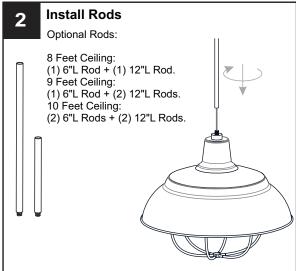

#### **PACKAGE CONTENTS**

# OPTION 2: SEMI-FLUSH - QFL5357MBK, QFL5357W

\* Set aside the swivel, (2) 6"L Rods and (2) 12"L Rods since they are not required for the semi-flush installation.

Your installation is now complete! Restore electricity and save this sheet for future reference.