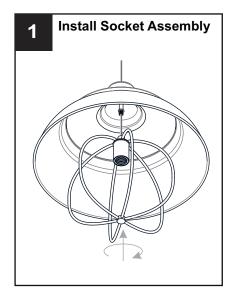

### OPTION 1: PENDANT - QP5357MBK, QP5357W

Your installation is now complete! Restore electricity and save this sheet for future reference.