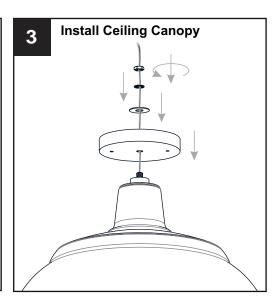

# OPTION 2: SEMI-FLUSH - QFL5357MBK, QFL5357W

\* Set aside the swivel, (2) 6"L Rods and (2) 12"L Rods since they are not required for the semi-flush installation.

Your installation is now complete! Restore electricity and save this sheet for future reference.