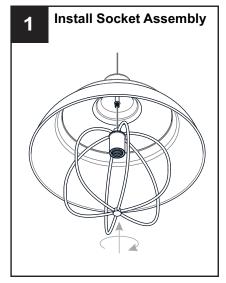

OF FIRE Use bulbs specified by the markings and/or labels on the fixture.

#### **CAUTION**

- · For your safety, read instructions completely before beginning installation.
- If in doubt about electrical installation, consult a licensed electrician.
- Turn off electricity to fixture before replacing the bulb(s).

#### **TOOLS REQUIRED**











### **CARE AND MAINTENANCE**

• Wipe clean using soft, dry cloth or static duster. Always avoid using harsh chemicals and abrasives to clean fixture as they may damage the finish.

If you need further assistance call Quoizel Customer Care at 1-800-645-3184 (9:00am - 5:00pm EST), or visit us on-line at www.quoizel.com.

#### **PACKAGE CONTENTS**



## **MOUNTING HARDWARE**











Outlet Box Screw

### OPTION 1: PENDANT - QP5357MBK, QP5357W















Your installation is now complete! Restore electricity and save this sheet for future reference.

# OPTION 2: SEMI-FLUSH - QFL5357MBK, QFL5357W

\* Set aside the swivel, (2) 6"L Rods and (2) 12"L Rods since they are not required for the semi-flush installation.

















Your installation is now complete! Restore electricity and save this sheet for future reference.