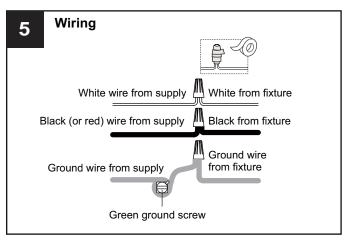

Use bulbs specified by the markings and/or labels on the fixture.

#### **CAUTION**

- · For your safety, read instructions completely before beginning installation.
- If in doubt about electrical installation, consult a licensed electrician.
- Turn off electricity to fixture before replacing the bulb(s).

#### **TOOLS REQUIRED**











### **CARE AND MAINTENANCE**

• Wipe clean using soft, dry cloth or static duster. Always avoid using harsh chemicals and abrasives to clean fixture as they may damage the finish.

If you need further assistance call Quoizel Customer Care at 1-800-645-3184 (9:00am - 5:00pm EST), or visit us on-line at www.quoizel.com.

#### **PACKAGE CONTENTS**



## **MOUNTING HARDWARE**











Outlet Box Screw

### OPTION 1: PENDANT - QP5357MBK, QP5357W















Your installation is now complete! Restore electricity and save this sheet for future reference.

# OPTION 2: SEMI-FLUSH - QFL5357MBK, QFL5357W

\* Set aside the swivel, (2) 6"L Rods and (2) 12"L Rods since they are not required for the semi-flush installation.

















Your installation is now complete! Restore electricity and save this sheet for future reference.