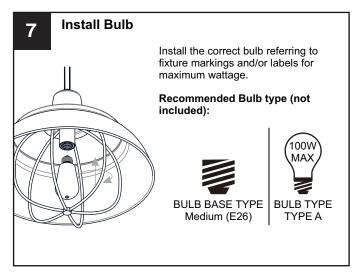

#### WARNING

- RISK OF ELECTRIC SHOCK Before beginning installation, turn off electricity at the circuit breaker box or the main fuse box.
- RISK OF FIRE Use bulbs specified by the markings and/or labels on the fixture.