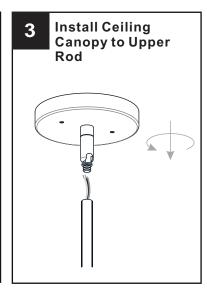

FIRE Use bulbs specified by the markings and/or labels on the fixture.

#### **CAUTION**

- · For your safety, read instructions completely before beginning installation.
- If in doubt about electrical installation, consult a licensed electrician.
- Turn off electricity to fixture before replacing the bulb(s).

#### **TOOLS REQUIRED**











### **CARE AND MAINTENANCE**

• Wipe clean using soft, dry cloth or static duster. Always avoid using harsh chemicals and abrasives to clean fixture as they may damage the finish.

If you need further assistance call Quoizel Customer Care at 1-800-645-3184 (9:00am - 5:00pm EST), or visit us on-line at www.quoizel.com.

#### **PACKAGE CONTENTS**



## **MOUNTING HARDWARE**











Outlet Box Screw

### OPTION 1: PENDANT - QP5357MBK, QP5357W















Your installation is now complete! Restore electricity and save this sheet for future reference.

# OPTION 2: SEMI-FLUSH - QFL5357MBK, QFL5357W

\* Set aside the swivel, (2) 6"L Rods and (2) 12"L Rods since they are not required for the semi-flush installation.

















Your installation is now complete! Restore electricity and save this sheet for future reference.