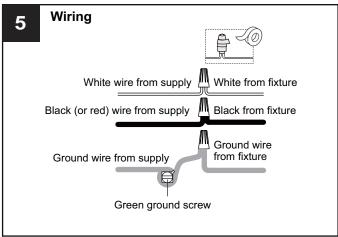

# OPTION 2: SEMI-FLUSH - QFL5357MBK, QFL5357W

\* Set aside the swivel, (2) 6"L Rods and (2) 12"L Rods since they are not required for the semi-flush installation.

Your installation is now complete! Restore electricity and save this sheet for future reference.