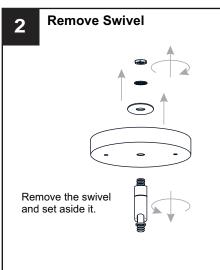

# OPTION 2: SEMI-FLUSH - QFL5357MBK, QFL5357W

\* Set aside the swivel, (2) 6"L Rods and (2) 12"L Rods since they are not required for the semi-flush installation.

Your installation is now complete! Restore electricity and save this sheet for future reference.