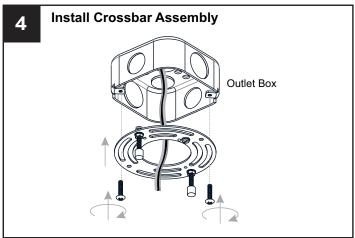

## **MOUNTING HARDWARE**

Outlet Box Screw

# OPTION 2: SEMI-FLUSH - QFL5357MBK, QFL5357W

\* Set aside the swivel, (2) 6"L Rods and (2) 12"L Rods since they are not required for the semi-flush installation.

Your installation is now complete! Restore electricity and save this sheet for future reference.