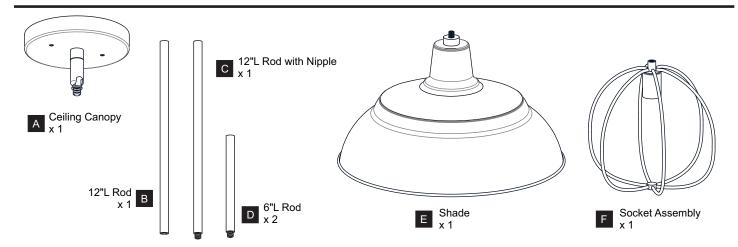

beginning installation, turn off electricity at the circuit breaker box or the main fuse box.
- RISK OF FIRE Use bulbs specified by the markings and/or labels on the fixture.

#### **CAUTION**

- · For your safety, read instructions completely before beginning installation.
- If in doubt about electrical installation, consult a licensed electrician.
- Turn off electricity to fixture before replacing the bulb(s).

#### **TOOLS REQUIRED**











### **CARE AND MAINTENANCE**

• Wipe clean using soft, dry cloth or static duster. Always avoid using harsh chemicals and abrasives to clean fixture as they may damage the finish.

If you need further assistance call Quoizel Customer Care at 1-800-645-3184 (9:00am - 5:00pm EST), or visit us on-line at www.quoizel.com.

#### **PACKAGE CONTENTS**



## **MOUNTING HARDWARE**











Outlet Box Screw

### OPTION 1: PENDANT - QP5357MBK, QP5357W















Your installation is now complete! Restore electricity and save this sheet for future reference.

# OPTION 2: SEMI-FLUSH - QFL5357MBK, QFL5357W

\* Set aside the swivel, (2) 6"L Rods and (2) 12"L Rods since they are not required for the semi-flush installation.

















Your installation is now complete! Restore electricity and save this sheet for future reference.