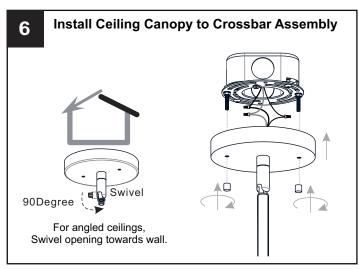

### OPTION 1: PENDANT - QP5357MBK, QP5357W

Your installation is now complete! Restore electricity and save this sheet for future reference.

# OPTION 2: SEMI-FLUSH - QFL5357MBK, QFL5357W

\* Set aside the swivel, (2) 6"L Rods and (2) 12"L Rods since they are not required for the semi-flush installation.

Your installation is now complete! Restore electricity and save this sheet for future reference.