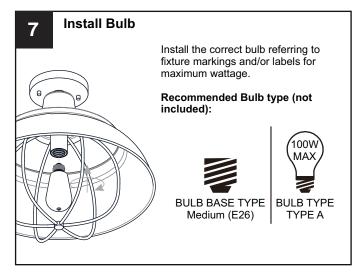

#### WARNING

- RISK OF ELECTRIC SHOCK Before beginning installation, turn off electricity at the circuit breaker box or the main fuse box.
- RISK OF FIRE Use bulbs specified by the markings and/or labels on the fixture.

# OPTION 2: SEMI-FLUSH - QFL5357MBK, QFL5357W

\* Set aside the swivel, (2) 6"L Rods and (2) 12"L Rods since they are not required for the semi-flush installation.

Your installation is now complete! Restore electricity and save this sheet for future reference.