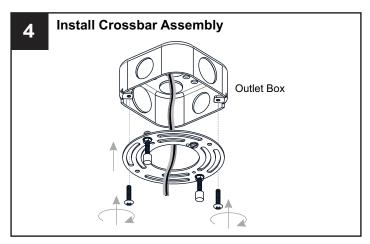

RE Use bulbs specified by the markings and/or labels on the fixture.

#### **CAUTION**

- · For your safety, read instructions completely before beginning installation.
- If in doubt about electrical installation, consult a licensed electrician.
- Turn off electricity to fixture before replacing the bulb(s).

#### **TOOLS REQUIRED**











### **CARE AND MAINTENANCE**

• Wipe clean using soft, dry cloth or static duster. Always avoid using harsh chemicals and abrasives to clean fixture as they may damage the finish.

If you need further assistance call Quoizel Customer Care at 1-800-645-3184 (9:00am - 5:00pm EST), or visit us on-line at www.quoizel.com.

#### **PACKAGE CONTENTS**



## **MOUNTING HARDWARE**











Outlet Box Screw

### OPTION 1: PENDANT - QP5357MBK, QP5357W















Your installation is now complete! Restore electricity and save this sheet for future reference.

# OPTION 2: SEMI-FLUSH - QFL5357MBK, QFL5357W

\* Set aside the swivel, (2) 6"L Rods and (2) 12"L Rods since they are not required for the semi-flush installation.

















Your installation is now complete! Restore electricity and save this sheet for future reference.