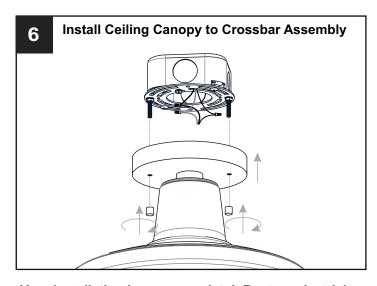

# OPTION 2: SEMI-FLUSH - QFL5357MBK, QFL5357W

\* Set aside the swivel, (2) 6"L Rods and (2) 12"L Rods since they are not required for the semi-flush installation.

Your installation is now complete! Restore electricity and save this sheet for future reference.