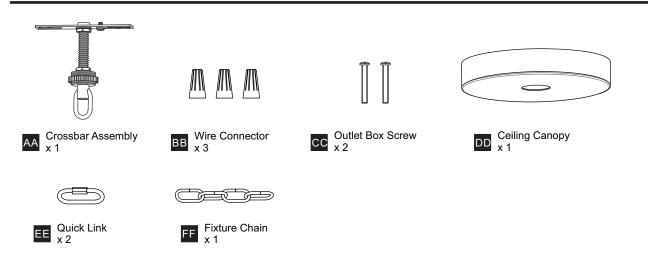

ginning installation, turn off electricity at the circuit breaker box or the main fuse box.
- RISK OF FIRE Use bulbs specified by the markings and/or labels on the fixture.
- CAUTION
- For your safety, read instructions completely before beginning installation.
- If in doubt about electrical installation, consult a licensed electrician.
- Turn off electricity to fixture before replacing the bulb(s).

#### TOOLS REQUIRED



#### **CARE AND MAINTENANCE**

• Wipe clean using soft, dry cloth or static duster. Always avoid using harsh chemicals and abrasives to clean fixture as they may damage the finish.

If you need further assistance call Quoizel Customer Care at 1-800-645-3184 (9:00am - 5:00pm EST), or visit us on-line at www.quoizel.com.

## PACKAGE CONTENTS



#### **MOUNTING HARDWARE**





# INSTALLATION



Your installation is now complete! Restore electricity and save this sheet for future reference.

## HOW TO REPLACE GLASS SHADE



Reverse above steps to reinstall the replacement Glass panels onto fixture.