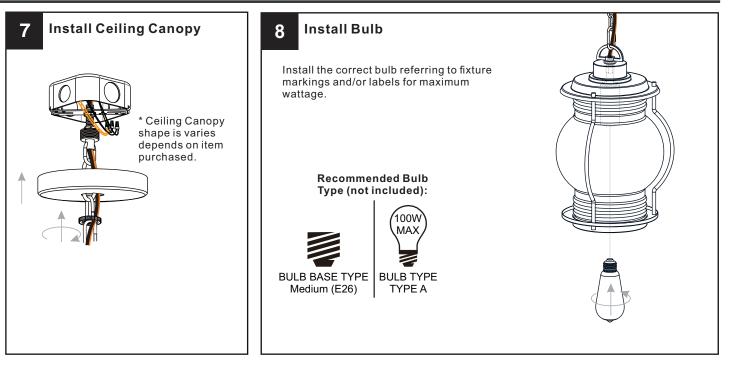

# INSTALLATION

Your installation is now complete! Restore electricity and save this sheet for future reference.