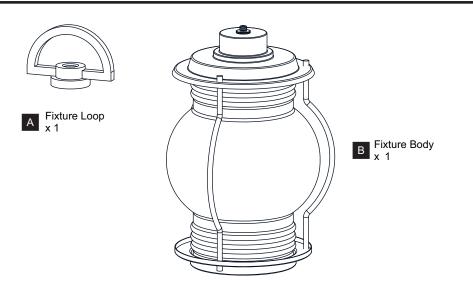

SK OF ELECTRIC SHOCK Before beginning installation, turn off electricity at the circuit breaker box or the main fuse box.
- RISK OF FIRE Use bulbs specified by the markings and/or labels on the fixture.
- CAUTION
- For your safety, read instructions completely before beginning installation.
- If in doubt about electrical installation, consult a licensed electrician.
- Turn off electricity to fixture before replacing the bulb(s).

#### TOOLS REQUIRED



#### **CARE AND MAINTENANCE**

• Wipe clean using soft, dry cloth or static duster. Always avoid using harsh chemicals and abrasives to clean fixture as they may damage the finish.

If you need further assistance call Quoizel Customer Care at 1-800-645-3184 (9:00am - 5:00pm EST), or visit us on-line at www.quoizel.com.

## PACKAGE CONTENTS



#### **MOUNTING HARDWARE**





# INSTALLATION



Your installation is now complete! Restore electricity and save this sheet for future reference.

## HOW TO REPLACE GLASS SHADE



Reverse above steps to reinstall the replacement Glass panels onto fixture.