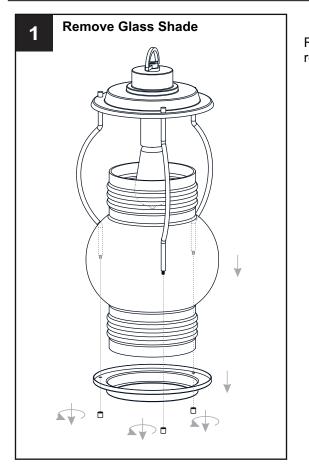

## HOW TO REPLACE GLASS SHADE

Reverse above steps to reinstall the replacement Glass panels onto fixture.