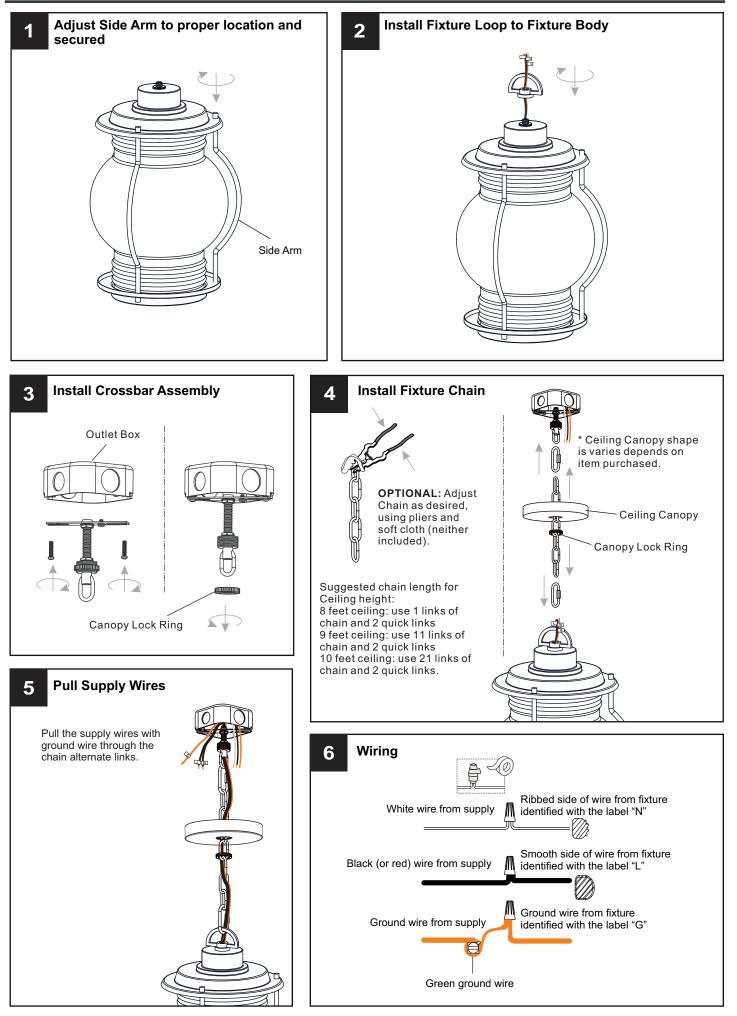

# INSTALLATION

Your installation is now complete! Restore electricity and save this sheet for future reference.