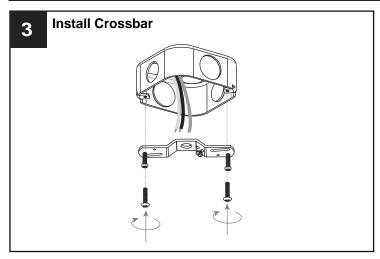

bt about electrical installation, consult a licensed electrician.

#### **TOOLS REQUIRED**









| Ratings | 120Vac, 60Hz |         |
|---------|--------------|---------|
|         | Model No.    | Wattage |
|         | VRG1605W     | 12W     |
|         | VRG1605BN    | 12W     |
|         | VRG1605OI    | 12W     |
|         | VRG1605EK    | 12W     |

### **CARE AND MAINTENANCE**

• Wipe clean using soft, dry cloth or static duster. Always avoid using harsh chemicals and abrasives to clean fixture as they may damage the finish.

If you need further assistance call Quoizel Customer Care at 1-800-645-3184 (9:00am - 5:00pm EST), or visit us on-line at www.quoizel.com.

### **PACKAGE CONTENTS**



#### **MOUNTING HARDWARE**















DD Mounting Screw x 2

### **INSTALLATION**















Your installation is now complete! Restore electricity and save this sheet for future reference.