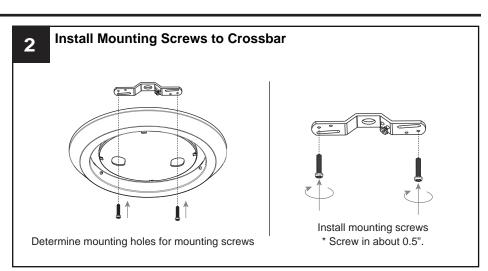

oubt about electrical installation, consult a licensed electrician.

#### **TOOLS REQUIRED**









| Ratings | 120Vac, 60Hz |         |
|---------|--------------|---------|
|         | Model No.    | Wattage |
|         | VRG1605W     | 12W     |
|         | VRG1605BN    | 12W     |
|         | VRG1605OI    | 12W     |
|         | VRG1605EK    | 12W     |

### **CARE AND MAINTENANCE**

• Wipe clean using soft, dry cloth or static duster. Always avoid using harsh chemicals and abrasives to clean fixture as they may damage the finish.

If you need further assistance call Quoizel Customer Care at 1-800-645-3184 (9:00am - 5:00pm EST), or visit us on-line at www.quoizel.com.

### **PACKAGE CONTENTS**



#### **MOUNTING HARDWARE**















DD Mounting Screw x 2

### **INSTALLATION**















Your installation is now complete! Restore electricity and save this sheet for future reference.