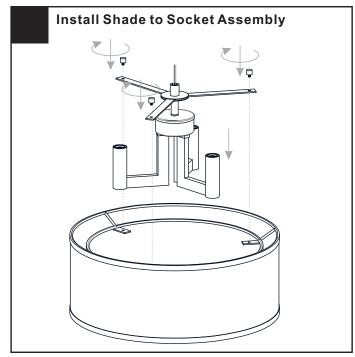

he main fuse box.
- RISK OF FIRE Use bulbs specified by the markings and/or labels on the fixture.

#### **CAUTION**

- · For your safety, read instructions completely before beginning installation.
- If in doubt about electrical installation, consult a licensed electrician.
- Turn off electricity to fixture before replacing the bulb(s).

#### **TOOLS REQUIRED**











### **CARE AND MAINTENANCE**

• Wipe clean using soft, dry cloth or static duster. Always avoid using harsh chemicals and abrasives to clean fixture as they may damage the finish.

If you need further assistance call Quoizel Customer Care at 1-800-645-3184 (9:00am - 5:00pm EST), or visit us on-line at www.quoizel.com.

### **PACKAGE CONTENTS**



### **MOUNTING HARDWARE**







BB Wire Connector



CC Outlet Box Screw













Your installation is now complete! Restore electricity and save this sheet for future reference.