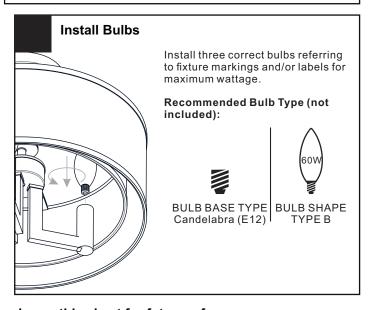

#### **WARNING**

- RISK OF ELECTRIC SHOCK Before beginning installation, turn off electricity at the circuit breaker box or the main fuse box.
- RISK OF FIRE Use bulbs specified by the markings and/or labels on the fixture.