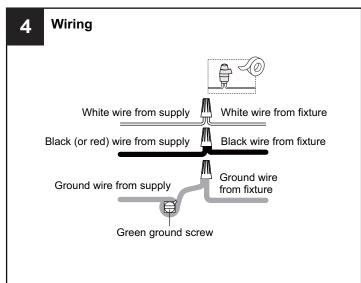

### **MOUNTING HARDWARE**

BB Wire Connector

CC Outlet Box Screw

Your installation is now complete! Restore electricity and save this sheet for future reference.