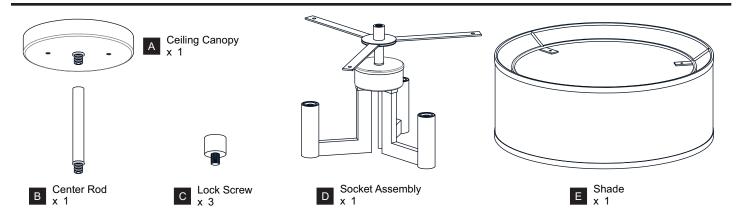

beginning installation, turn off electricity at the circuit breaker box or the main fuse box.
- RISK OF FIRE Use bulbs specified by the markings and/or labels on the fixture.

#### **CAUTION**

- · For your safety, read instructions completely before beginning installation.
- If in doubt about electrical installation, consult a licensed electrician.
- Turn off electricity to fixture before replacing the bulb(s).

#### **TOOLS REQUIRED**











### **CARE AND MAINTENANCE**

• Wipe clean using soft, dry cloth or static duster. Always avoid using harsh chemicals and abrasives to clean fixture as they may damage the finish.

If you need further assistance call Quoizel Customer Care at 1-800-645-3184 (9:00am - 5:00pm EST), or visit us on-line at www.quoizel.com.

### **PACKAGE CONTENTS**



### **MOUNTING HARDWARE**







BB Wire Connector



CC Outlet Box Screw













Your installation is now complete! Restore electricity and save this sheet for future reference.