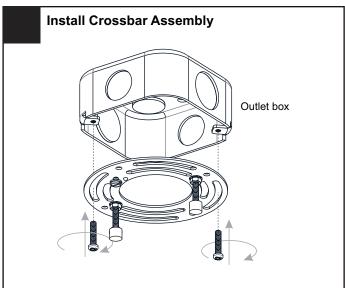

### **MOUNTING HARDWARE**

BB Wire Connector

CC Outlet Box Screw

Your installation is now complete! Restore electricity and save this sheet for future reference.