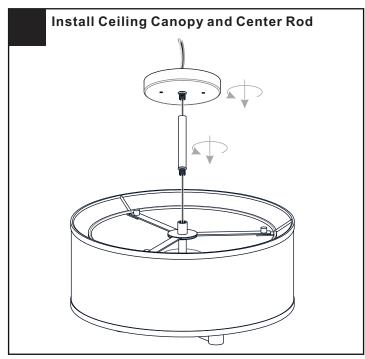

main fuse box.
- RISK OF FIRE Use bulbs specified by the markings and/or labels on the fixture.

#### **CAUTION**

- · For your safety, read instructions completely before beginning installation.
- If in doubt about electrical installation, consult a licensed electrician.
- Turn off electricity to fixture before replacing the bulb(s).

#### **TOOLS REQUIRED**











### **CARE AND MAINTENANCE**

• Wipe clean using soft, dry cloth or static duster. Always avoid using harsh chemicals and abrasives to clean fixture as they may damage the finish.

If you need further assistance call Quoizel Customer Care at 1-800-645-3184 (9:00am - 5:00pm EST), or visit us on-line at www.quoizel.com.

### **PACKAGE CONTENTS**



### **MOUNTING HARDWARE**







BB Wire Connector



CC Outlet Box Screw













Your installation is now complete! Restore electricity and save this sheet for future reference.