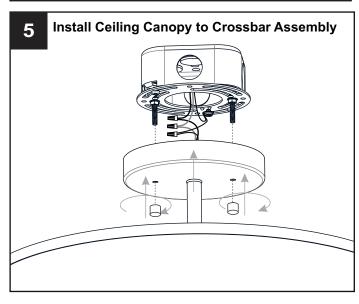

### **MOUNTING HARDWARE**

BB Wire Connector

CC Outlet Box Screw

Your installation is now complete! Restore electricity and save this sheet for future reference.