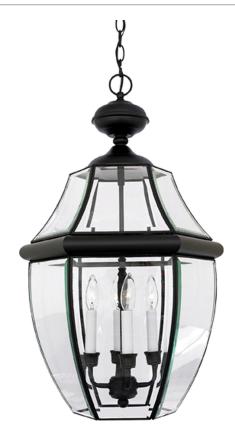

# NY1180K

Newbury Outdoor Lantern Mystic Black



# DIMENSIONS

| Dimensions: 16.00" W x 26.50" H x 16.00" D |
|--------------------------------------------|
| Overall Height: 123.5"                     |
| Canopy Dimensions: 5.00"W x 5.00"D         |
| Chain/Downrod Length: 8'                   |
| Weight: 14.19 lbs                          |



#### DETAILS

Material: Brass

#### LAMPING

## **ELECTRICAL**

| Dimmable: Yes    |  |
|------------------|--|
| Voltage: 120v    |  |
| Wire Length: 12' |  |

## **INSTALLATION**

| Location Rating: Damp         |  |
|-------------------------------|--|
| Install Position: Up          |  |
| Sloped Ceiling Compatible: No |  |

We reserve the right to revise the design of components of any product due to parts availability or change in our Listed Mark standards without assuming any obligation