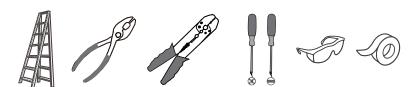

#### WARNING

- RISK OF ELECTRIC SHOCK Before beginning installation, turn off electricity at the circuit breaker box or the main fuse box.
- For your safety, read instructions completely before beginning installation. If in doubt about electrical installation, consult a licensed electrician.
- TOOLS REQUIRED