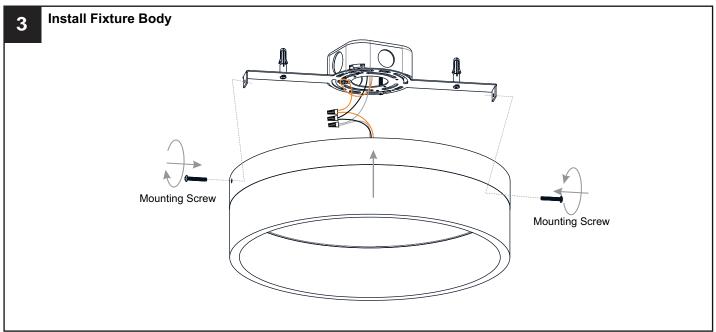

## **MOUNTING HARDWARE**

Outlet Box Screw

Wall Anchor

Your installation is now complete! Restore electricity and save this sheet for future reference.