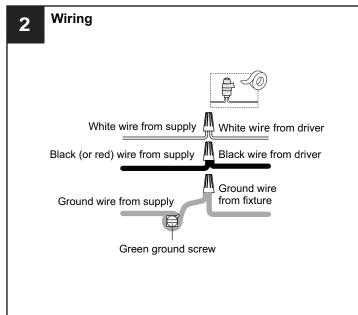

#### WARNING

- RISK OF ELECTRIC SHOCK Before beginning installation, turn off electricity at the circuit breaker box or the main fuse box.
- For your safety, read instructions completely before beginning installation. If in doubt about electrical installation, consult a licensed electrician.
- TOOLS REQUIRED