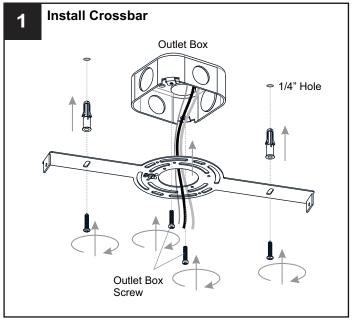

re manual before attempting to assemble, install or operate the product.

#### WARNING

- RISK OF ELECTRIC SHOCK Before beginning installation, turn off electricity at the circuit breaker box or the main fuse box.
- For your safety, read instructions completely before beginning installation. If in doubt about electrical installation, consult a licensed electrician.
- TOOLS REQUIRED





### **CARE AND MAINTENANCE**

Wipe clean using soft, dry cloth or static duster. Always avoid using harsh chemicals and abrasives to clean fixture as they may damage

If you need further assistance call Quoizel Customer Care at 1-800-645-3184 (9:00am - 5:00pm EST), or visit us on-line at www.quoizel.com.

### **PACKAGE CONTENTS**

## **MOUNTING HARDWARE**

















Outlet Box Screw

Wall Anchor











Your installation is now complete! Restore electricity and save this sheet for future reference.