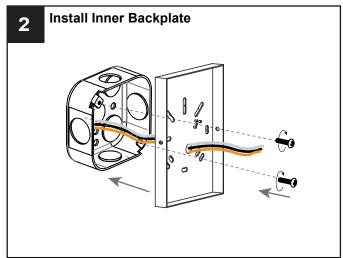

# **MOUNTING HARDWARE**

Wire Connector x 3

Outlet Box Screw x 2

Your installation is now complete! Restore electricity and save this sheet for future reference.