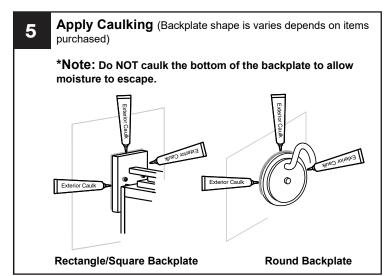

lbs specified by the markings and/or labels on the fixture.

#### CALITION

- For your safety, read instructions completely before beginning installation.
- If in doubt about electrical installation, consult a licensed electrician.
- Turn off electricity to fixture before replacing the bulb(s).

#### **TOOLS REQUIRED**

















Released Date: 2021-02-03

### **CARE AND MAINTENANCE**

• Wipe clean using soft, dry cloth or static duster. Always avoid using harsh chemicals and abrasives to clean fixture as they may damage the finish.

If you need further assistance call Quoizel Customer Care at 1-800-645-3184 (9:00am - 5:00pm EST), or visit us on-line at www.quoizel.com.

## **PACKAGE CONTENTS**



# **MOUNTING HARDWARE**











Wire Connector x 3



Outlet Box Screw x 2













Your installation is now complete! Restore electricity and save this sheet for future reference.