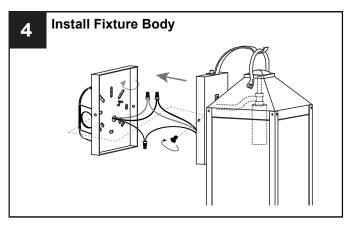

# **MOUNTING HARDWARE**

Wire Connector x 3

Outlet Box Screw x 2

Your installation is now complete! Restore electricity and save this sheet for future reference.