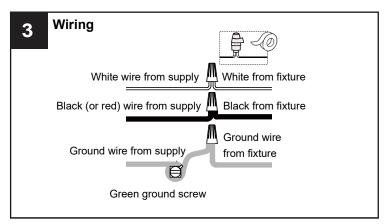

# **MOUNTING HARDWARE**

Wire Connector x 3

Outlet Box Screw x 2

Your installation is now complete! Restore electricity and save this sheet for future reference.