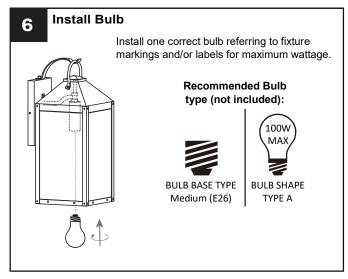

### **WARNING**

- RISK OF ELECTRIC SHOCK Before beginning installation, turn off electricity at the circuit breaker box or the main fuse box.
- RISK OF FIRE Use bulbs specified by the markings and/or labels on the fixture.