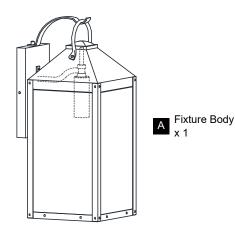

rn off electricity at the circuit breaker box or the main fuse box.
- RISK OF FIRE Use bulbs specified by the markings and/or labels on the fixture.

#### CALITION

- For your safety, read instructions completely before beginning installation.
- If in doubt about electrical installation, consult a licensed electrician.
- Turn off electricity to fixture before replacing the bulb(s).

#### **TOOLS REQUIRED**

















Released Date: 2021-02-03

### **CARE AND MAINTENANCE**

• Wipe clean using soft, dry cloth or static duster. Always avoid using harsh chemicals and abrasives to clean fixture as they may damage the finish.

If you need further assistance call Quoizel Customer Care at 1-800-645-3184 (9:00am - 5:00pm EST), or visit us on-line at www.quoizel.com.

## **PACKAGE CONTENTS**



# **MOUNTING HARDWARE**











Wire Connector x 3



Outlet Box Screw x 2













Your installation is now complete! Restore electricity and save this sheet for future reference.