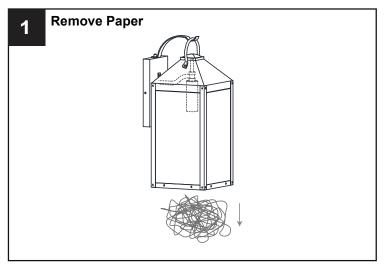

E Use bulbs specified by the markings and/or labels on the fixture.

#### CALITION

- For your safety, read instructions completely before beginning installation.
- If in doubt about electrical installation, consult a licensed electrician.
- Turn off electricity to fixture before replacing the bulb(s).

#### **TOOLS REQUIRED**

















Released Date: 2021-02-03

### **CARE AND MAINTENANCE**

• Wipe clean using soft, dry cloth or static duster. Always avoid using harsh chemicals and abrasives to clean fixture as they may damage the finish.

If you need further assistance call Quoizel Customer Care at 1-800-645-3184 (9:00am - 5:00pm EST), or visit us on-line at www.quoizel.com.

## **PACKAGE CONTENTS**



# **MOUNTING HARDWARE**











Wire Connector x 3



Outlet Box Screw x 2













Your installation is now complete! Restore electricity and save this sheet for future reference.