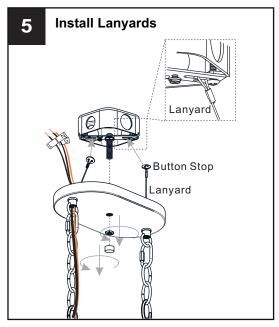

### **MOUNTING HARDWARE**

CC Outlet Box Screw x 2

DD Quick Link

Fixture Chain x 2

Your installation is now complete! Restore electricity and save this sheet for future reference.