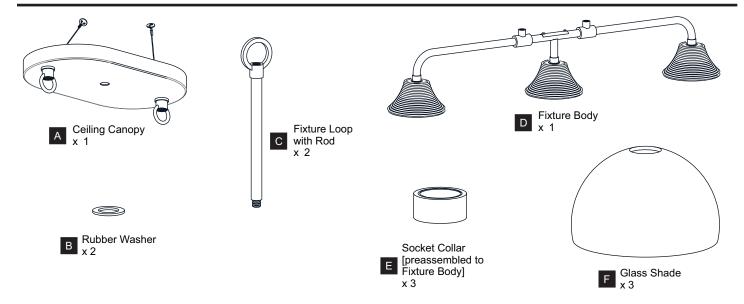

fore beginning installation, turn off electricity at the circuit breaker box or the main fuse box.
- RISK OF FIRE Use bulbs specified by the markings and/or labels on the fixture.

#### CAUTION

- For your safety, read instructions completely before beginning installation.
- If in doubt about electrical installation, consult a licensed electrician.
- Turn off electricity to fixture before replacing the bulb(s).

#### **TOOLS REQUIRED**













### **CARE AND MAINTENANCE**

 Wipe clean using soft, dry cloth or static duster. Always avoid using harsh chemicals and abrasives to clean fixture as they may damage the finish.

If you need further assistance call Quoizel Customer Care at 1-800-645-3184 (9:00am - 5:00pm EST), or visit us on-line at www.quoizel.com.

#### **PACKAGE CONTENTS**



### **MOUNTING HARDWARE**















CC Outlet Box Screw x 2

DD Quick Link

Fixture Chain x 2

















Your installation is now complete! Restore electricity and save this sheet for future reference.