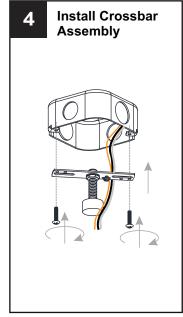

### **MOUNTING HARDWARE**

CC Outlet Box Screw x 2

DD Quick Link

Fixture Chain x 2

Your installation is now complete! Restore electricity and save this sheet for future reference.