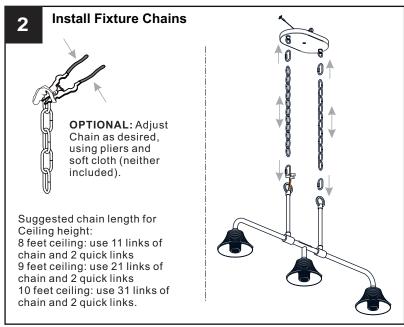

### **MOUNTING HARDWARE**

CC Outlet Box Screw x 2

DD Quick Link

Fixture Chain x 2

Your installation is now complete! Restore electricity and save this sheet for future reference.