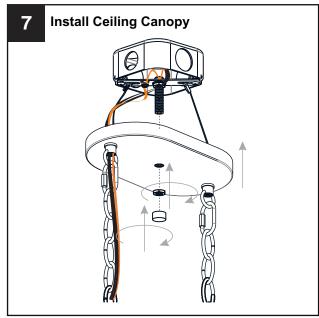

### **MOUNTING HARDWARE**

CC Outlet Box Screw x 2

DD Quick Link

Fixture Chain x 2

Your installation is now complete! Restore electricity and save this sheet for future reference.