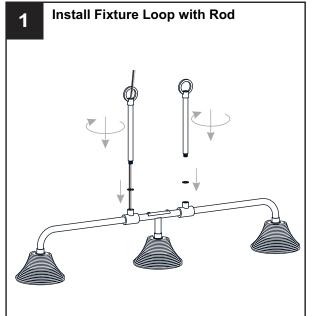

### **MOUNTING HARDWARE**

CC Outlet Box Screw x 2

DD Quick Link

Fixture Chain x 2

Your installation is now complete! Restore electricity and save this sheet for future reference.