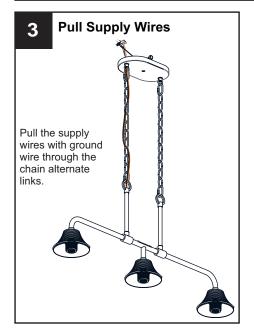

### **MOUNTING HARDWARE**

CC Outlet Box Screw x 2

DD Quick Link

Fixture Chain x 2

Your installation is now complete! Restore electricity and save this sheet for future reference.