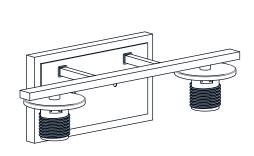

### **PACKAGE CONTENTS**

B Glass Shade

Glass Holder
[pre-assembled to Fixture Body] x 2

Socket Collar Tool

## **MOUNTING HARDWARE**

AA Crossbar Assembly

Alternate

Mounting Screw
x 2

CC Wire Connector

Outlet Box Screw x 2

Your installation is now complete! Restore electricity and save this sheet for future reference.