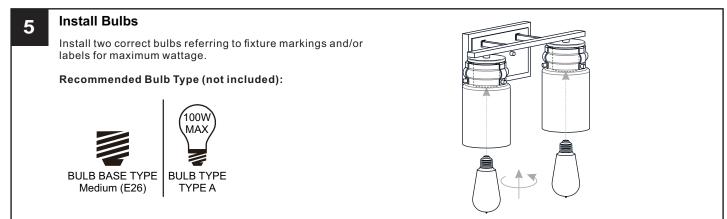

s completely before beginning installation.
- If in doubt about electrical installation, consult a licensed electrician.
- Turn off electricity to fixture before replacing the bulb(s).

#### **TOOLS REQUIRED**











## **CARE AND MAINTENANCE**

Wipe clean using soft, dry cloth or static duster. Always avoid using harsh chemicals and abrasives to clean fixture as they may damage
the finish.

If you need further assistance call Quoizel Customer Care at 1-800-645-3184 (9:00am - 5:00pm EST), or visit us on-line at www.quoizel.com.

### **PACKAGE CONTENTS**







B Glass Shade



Glass Holder
[pre-assembled to Fixture Body] x 2







Socket Collar Tool

## **MOUNTING HARDWARE**



AA Crossbar Assembly



Alternate

Mounting Screw
x 2



CC Wire Connector



Outlet Box Screw x 2











Your installation is now complete! Restore electricity and save this sheet for future reference.