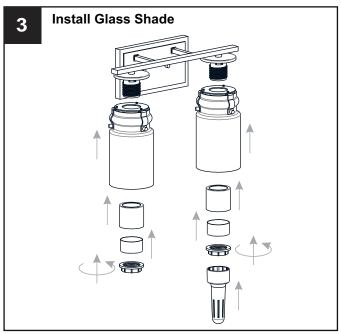

### **PACKAGE CONTENTS**

B Glass Shade

Glass Holder
[pre-assembled to Fixture Body] x 2

Socket Collar Tool