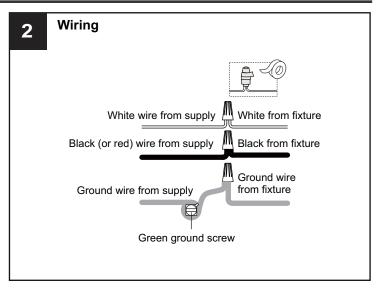

## **MOUNTING HARDWARE**

AA Crossbar Assembly

Alternate

Mounting Screw
x 2

CC Wire Connector

Outlet Box Screw x 2

Your installation is now complete! Restore electricity and save this sheet for future reference.