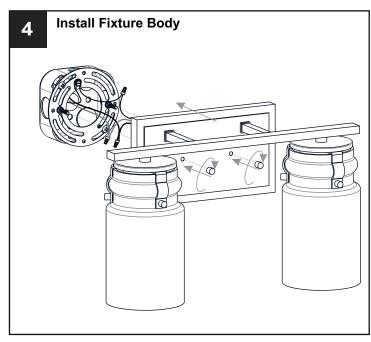

## **MOUNTING HARDWARE**

AA Crossbar Assembly

Alternate

Mounting Screw
x 2

CC Wire Connector

Outlet Box Screw x 2

Your installation is now complete! Restore electricity and save this sheet for future reference.