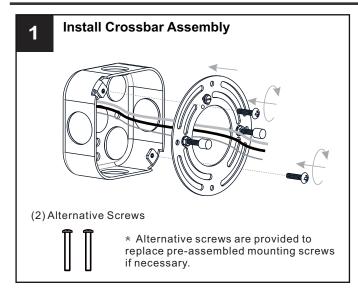

## **MOUNTING HARDWARE**

AA Crossbar Assembly

Alternate

Mounting Screw
x 2

CC Wire Connector

Outlet Box Screw x 2

Your installation is now complete! Restore electricity and save this sheet for future reference.