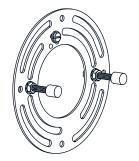

## **MOUNTING HARDWARE**

AA Crossbar Assembly

Alternate

Mounting Screw
x 2

CC Wire Connector

Outlet Box Screw x 2

Your installation is now complete! Restore electricity and save this sheet for future reference.