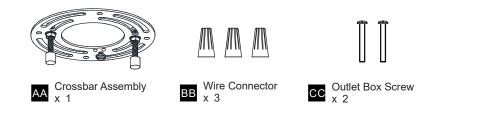

installation, turn off electricity at the circuit breaker box or the main fuse box.
- RISK OF FIRE Use bulbs specified by the markings and/or labels on the fixture.
- CAUTION
- · For your safety, read instructions completely before beginning installation.
- If in doubt about electrical installation, consult a licensed electrician.
- Turn off electricity to fixture before replacing the bulb(s).

#### **TOOLS REQUIRED**



#### **CARE AND MAINTENANCE**

• Wipe clean using soft, dry cloth or static duster. Always avoid using harsh chemicals and abrasives to clean fixture as they may damage the finish.

If you need further assistance call Quoizel Customer Care at 1-800-645-3184 (9:00am - 5:00pm EST), or visit us on-line at www.quoizel.com.

#### PACKAGE CONTENTS



#### **MOUNTING HARDWARE**



### INSTALLATION



#### INSTALLATION



Your installation is now complete! Restore electricity and save this sheet for future reference.