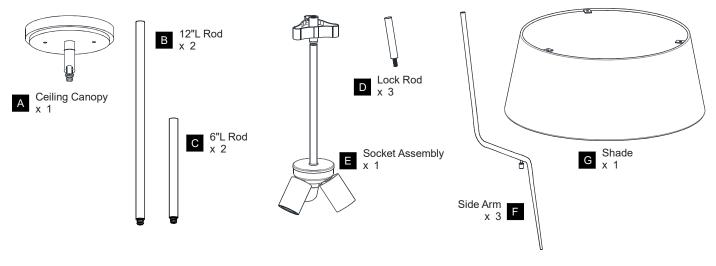

ECTRIC SHOCK Before beginning installation, turn off electricity at the circuit breaker box or the main fuse box.
- RISK OF FIRE Use bulbs specified by the markings and/or labels on the fixture.
- CAUTION
- · For your safety, read instructions completely before beginning installation.
- If in doubt about electrical installation, consult a licensed electrician.
- Turn off electricity to fixture before replacing the bulb(s).

#### **TOOLS REQUIRED**



#### **CARE AND MAINTENANCE**

• Wipe clean using soft, dry cloth or static duster. Always avoid using harsh chemicals and abrasives to clean fixture as they may damage the finish.

If you need further assistance call Quoizel Customer Care at 1-800-645-3184 (9:00am - 5:00pm EST), or visit us on-line at www.quoizel.com.

#### PACKAGE CONTENTS



#### **MOUNTING HARDWARE**



### INSTALLATION



#### INSTALLATION



Your installation is now complete! Restore electricity and save this sheet for future reference.