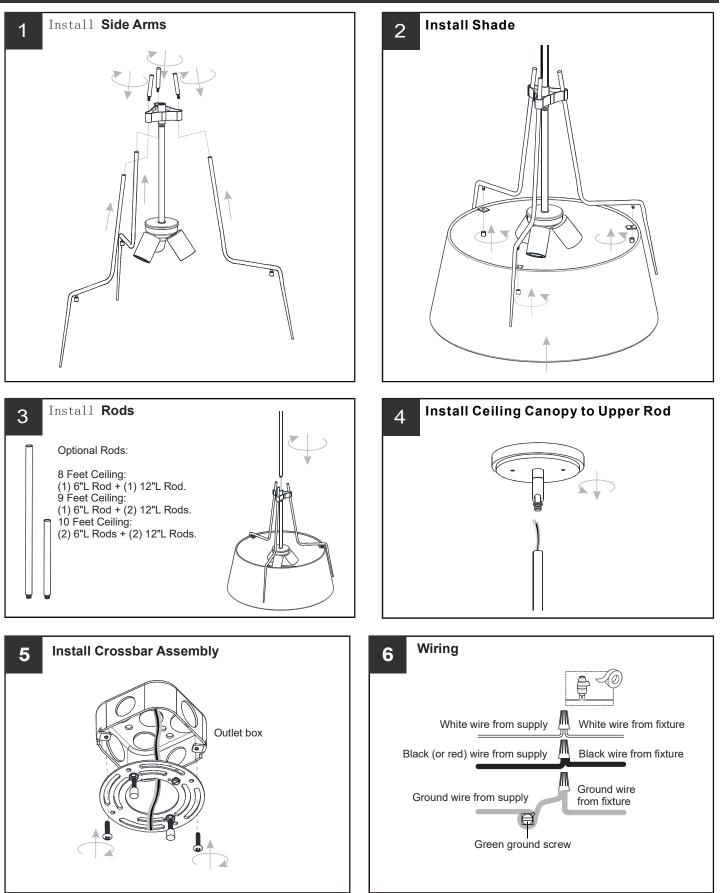

### INSTALLATION

#### INSTALLATION

Your installation is now complete! Restore electricity and save this sheet for future reference.