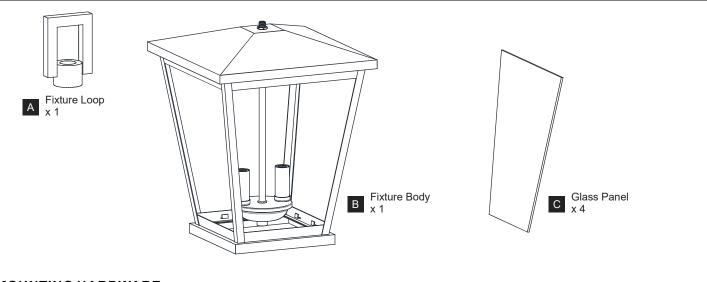

K OF ELECTRIC SHOCK Before beginning installation, turn off electricity at the circuit breaker box or the main fuse box.
- RISK OF FIRE Use bulbs specified by the markings and/or labels on the fixture.
- CAUTION
- For your safety, read instructions completely before beginning installation.
- If in doubt about electrical installation, consult a licensed electrician.
- Turn off electricity to fixture before replacing the bulb(s).

#### TOOLS REQUIRED



#### **CARE AND MAINTENANCE**

• Wipe clean using soft, dry cloth or static duster. Always avoid using harsh chemicals and abrasives to clean fixture as they may damage the finish.

If you need further assistance call Quoizel Customer Care at 1-800-645-3184 (9:00am - 5:00pm EST), or visit us on-line at www.quoizel.com.

### PACKAGE CONTENTS



#### **MOUNTING HARDWARE**



#### INSTALLATION



#### INSTALLATION



Your installation is now complete! Restore electricity and save this sheet for future reference.