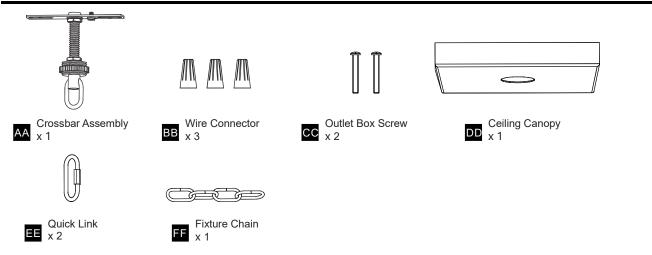

inning installation, turn off electricity at the circuit breaker box or the main fuse box.
- RISK OF FIRE Use bulbs specified by the markings and/or labels on the fixture.
- CAUTION
- For your safety, read instructions completely before beginning installation.
- If in doubt about electrical installation, consult a licensed electrician.
- Turn off electricity to fixture before replacing the bulb(s).

#### TOOLS REQUIRED



#### **CARE AND MAINTENANCE**

• Wipe clean using soft, dry cloth or static duster. Always avoid using harsh chemicals and abrasives to clean fixture as they may damage the finish.

If you need further assistance call Quoizel Customer Care at 1-800-645-3184 (9:00am - 5:00pm EST), or visit us on-line at www.quoizel.com.

### PACKAGE CONTENTS



#### **MOUNTING HARDWARE**



#### INSTALLATION



#### INSTALLATION



Your installation is now complete! Restore electricity and save this sheet for future reference.