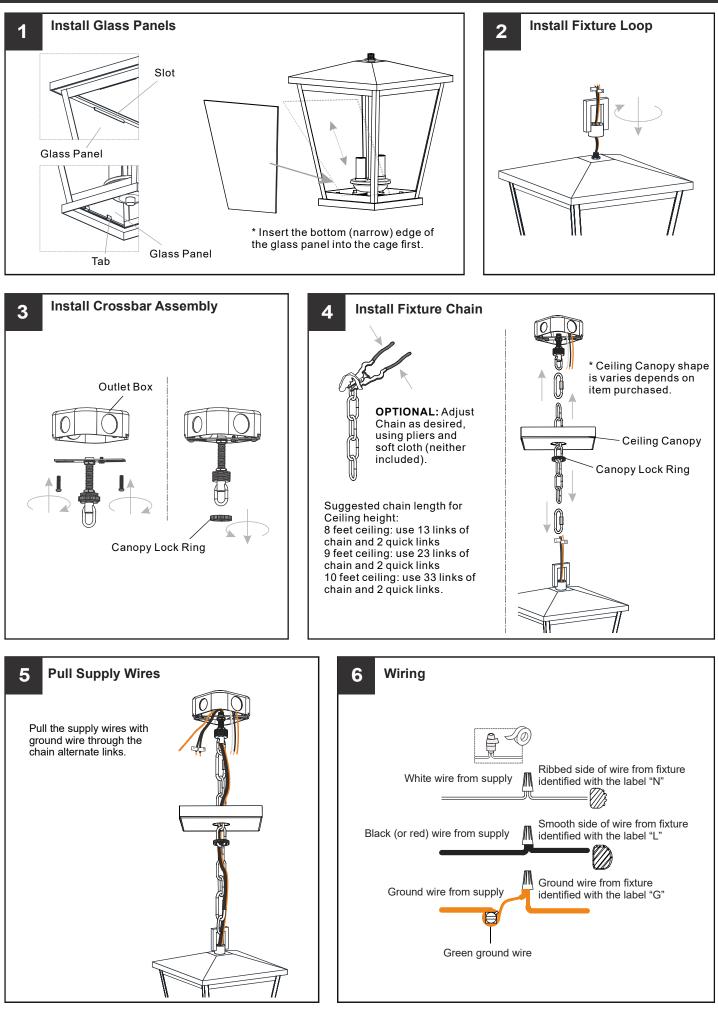

#### INSTALLATION

#### INSTALLATION

Your installation is now complete! Restore electricity and save this sheet for future reference.