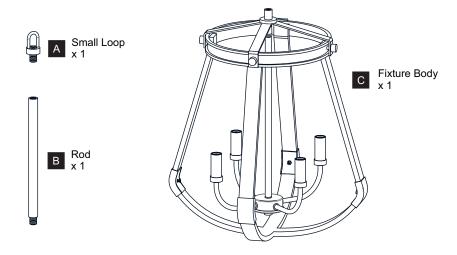

efore beginning installation, turn off electricity at the circuit breaker box or the main fuse box.
- RISK OF FIRE Use bulbs specified by the markings and/or labels on the fixture.

#### CAUTION

- For your safety, read instructions completely before beginning installation.
- If in doubt about electrical installation, consult a licensed electrician.
- Turn off electricity to fixture before replacing the bulb(s).

#### **TOOLS REQUIRED**













## **CARE AND MAINTENANCE**

• Wipe clean using soft, dry cloth or static duster. Always avoid using harsh chemicals and abrasives to clean fixture as they may damage the finish.

If you need further assistance call Quoizel Customer Care at 1-800-645-3184 (9:00am - 5:00pm EST), or visit us on-line at www.quoizel.com.

### **PACKAGE CONTENTS**



# **MOUNTING HARDWARE**







BB Wire Connector



Outlet Box Screw



DD Ceiling Canopy x 1







Fixture Chain













Your installation is now complete! Restore electricity and save this sheet for future reference.