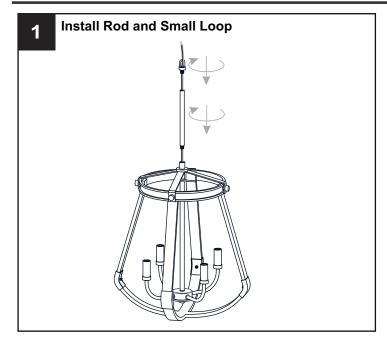

bulbs specified by the markings and/or labels on the fixture.

#### CAUTION

- For your safety, read instructions completely before beginning installation.
- If in doubt about electrical installation, consult a licensed electrician.
- Turn off electricity to fixture before replacing the bulb(s).

#### **TOOLS REQUIRED**













## **CARE AND MAINTENANCE**

• Wipe clean using soft, dry cloth or static duster. Always avoid using harsh chemicals and abrasives to clean fixture as they may damage the finish.

If you need further assistance call Quoizel Customer Care at 1-800-645-3184 (9:00am - 5:00pm EST), or visit us on-line at www.quoizel.com.

### **PACKAGE CONTENTS**



# **MOUNTING HARDWARE**







BB Wire Connector



Outlet Box Screw



DD Ceiling Canopy x 1







Fixture Chain













Your installation is now complete! Restore electricity and save this sheet for future reference.