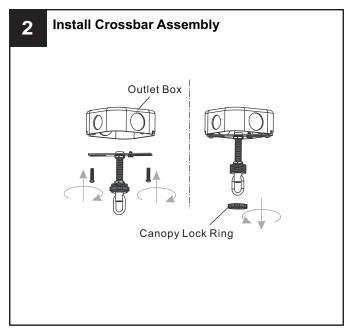

# **MOUNTING HARDWARE**

BB Wire Connector

Outlet Box Screw

DD Ceiling Canopy x 1

Fixture Chain

Your installation is now complete! Restore electricity and save this sheet for future reference.