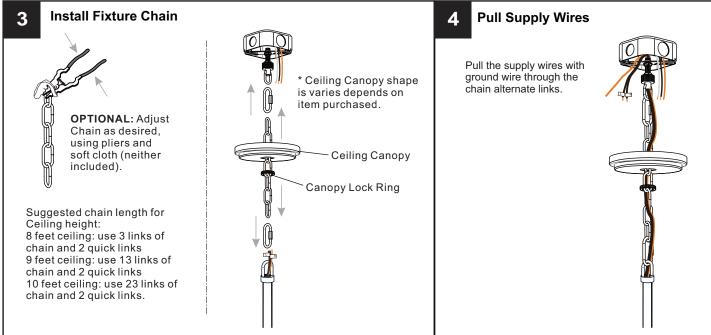

# **MOUNTING HARDWARE**

BB Wire Connector

Outlet Box Screw

DD Ceiling Canopy x 1

Fixture Chain

Your installation is now complete! Restore electricity and save this sheet for future reference.