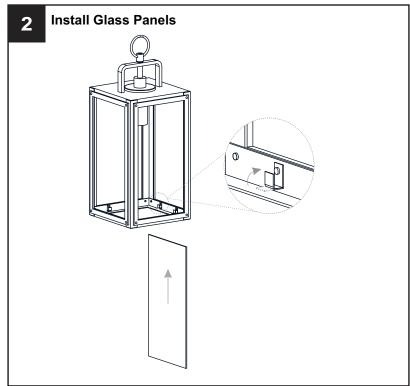

f electricity at the circuit breaker box or the main fuse box.
- RISK OF FIRE Use bulbs specified by the markings and/or labels on the fixture.

#### CAUTION

- · For your safety, read instructions completely before beginning installation.
- If in doubt about electrical installation, consult a licensed electrician.
- Turn off electricity to fixture before replacing the bulb(s).

### **TOOLS REQUIRED**













#### **CARE AND MAINTENANCE**

• Wipe clean using soft, dry cloth or static duster. Always avoid using harsh chemicals and abrasives to clean fixture as they may damage the finish.

If you need further assistance call Quoizel Customer Care at 1-800-645-3184 (9:00am - 5:00pm EST), or visit us on-line at www.quoizel.com.

### **PACKAGE CONTENTS**



#### **MOUNTING HARDWARE**



















Your installation is now complete! Restore electricity and save this sheet for future reference.