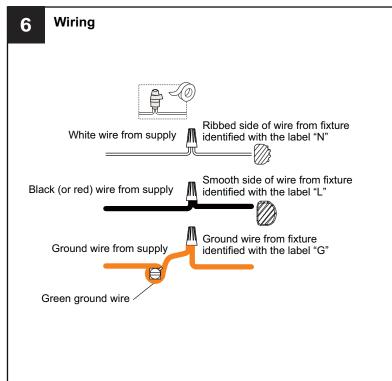

icity at the circuit breaker box or the main fuse box.
- RISK OF FIRE Use bulbs specified by the markings and/or labels on the fixture.

#### CAUTION

- · For your safety, read instructions completely before beginning installation.
- If in doubt about electrical installation, consult a licensed electrician.
- Turn off electricity to fixture before replacing the bulb(s).

### **TOOLS REQUIRED**













#### **CARE AND MAINTENANCE**

• Wipe clean using soft, dry cloth or static duster. Always avoid using harsh chemicals and abrasives to clean fixture as they may damage the finish.

If you need further assistance call Quoizel Customer Care at 1-800-645-3184 (9:00am - 5:00pm EST), or visit us on-line at www.quoizel.com.

### **PACKAGE CONTENTS**



#### **MOUNTING HARDWARE**



















Your installation is now complete! Restore electricity and save this sheet for future reference.