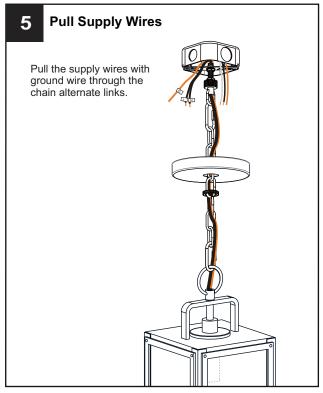

tricity at the circuit breaker box or the main fuse box.
- RISK OF FIRE Use bulbs specified by the markings and/or labels on the fixture.

#### CAUTION

- · For your safety, read instructions completely before beginning installation.
- If in doubt about electrical installation, consult a licensed electrician.
- Turn off electricity to fixture before replacing the bulb(s).

### **TOOLS REQUIRED**













#### **CARE AND MAINTENANCE**

• Wipe clean using soft, dry cloth or static duster. Always avoid using harsh chemicals and abrasives to clean fixture as they may damage the finish.

If you need further assistance call Quoizel Customer Care at 1-800-645-3184 (9:00am - 5:00pm EST), or visit us on-line at www.quoizel.com.

### **PACKAGE CONTENTS**



#### **MOUNTING HARDWARE**



















Your installation is now complete! Restore electricity and save this sheet for future reference.