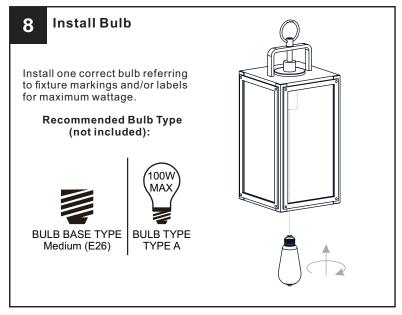

y at the circuit breaker box or the main fuse box.
- RISK OF FIRE Use bulbs specified by the markings and/or labels on the fixture.

#### CAUTION

- · For your safety, read instructions completely before beginning installation.
- If in doubt about electrical installation, consult a licensed electrician.
- Turn off electricity to fixture before replacing the bulb(s).

### **TOOLS REQUIRED**













#### **CARE AND MAINTENANCE**

• Wipe clean using soft, dry cloth or static duster. Always avoid using harsh chemicals and abrasives to clean fixture as they may damage the finish.

If you need further assistance call Quoizel Customer Care at 1-800-645-3184 (9:00am - 5:00pm EST), or visit us on-line at www.quoizel.com.

### **PACKAGE CONTENTS**



#### **MOUNTING HARDWARE**



















Your installation is now complete! Restore electricity and save this sheet for future reference.