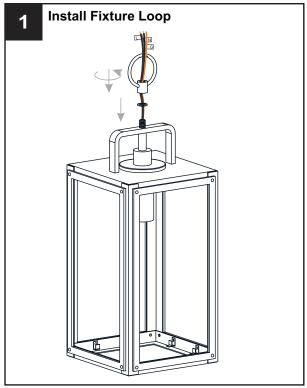

off electricity at the circuit breaker box or the main fuse box.
- RISK OF FIRE Use bulbs specified by the markings and/or labels on the fixture.

#### CAUTION

- · For your safety, read instructions completely before beginning installation.
- If in doubt about electrical installation, consult a licensed electrician.
- Turn off electricity to fixture before replacing the bulb(s).

### **TOOLS REQUIRED**













#### **CARE AND MAINTENANCE**

• Wipe clean using soft, dry cloth or static duster. Always avoid using harsh chemicals and abrasives to clean fixture as they may damage the finish.

If you need further assistance call Quoizel Customer Care at 1-800-645-3184 (9:00am - 5:00pm EST), or visit us on-line at www.quoizel.com.

### **PACKAGE CONTENTS**



#### **MOUNTING HARDWARE**



















Your installation is now complete! Restore electricity and save this sheet for future reference.