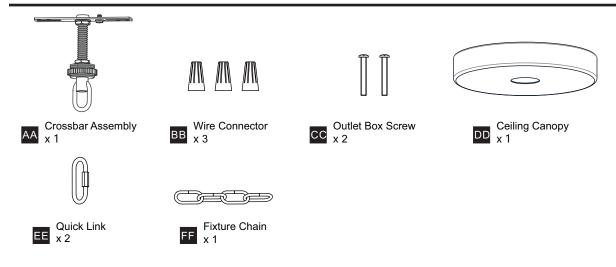

#### **MOUNTING HARDWARE**

Your installation is now complete! Restore electricity and save this sheet for future reference.