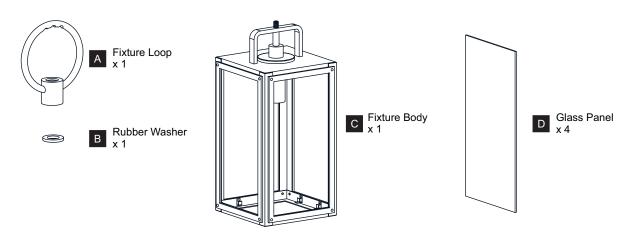

re beginning installation, turn off electricity at the circuit breaker box or the main fuse box.
- RISK OF FIRE Use bulbs specified by the markings and/or labels on the fixture.

#### CAUTION

- · For your safety, read instructions completely before beginning installation.
- If in doubt about electrical installation, consult a licensed electrician.
- Turn off electricity to fixture before replacing the bulb(s).

### **TOOLS REQUIRED**













#### **CARE AND MAINTENANCE**

• Wipe clean using soft, dry cloth or static duster. Always avoid using harsh chemicals and abrasives to clean fixture as they may damage the finish.

If you need further assistance call Quoizel Customer Care at 1-800-645-3184 (9:00am - 5:00pm EST), or visit us on-line at www.quoizel.com.

### **PACKAGE CONTENTS**



#### **MOUNTING HARDWARE**



















Your installation is now complete! Restore electricity and save this sheet for future reference.