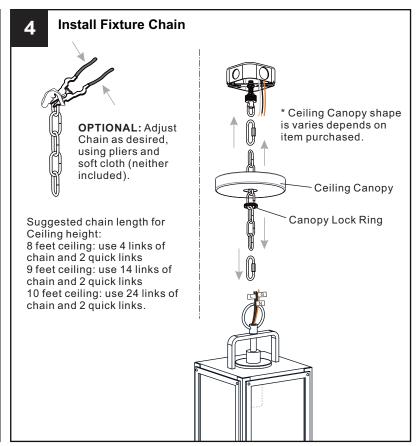

ectricity at the circuit breaker box or the main fuse box.
- RISK OF FIRE Use bulbs specified by the markings and/or labels on the fixture.

#### CAUTION

- · For your safety, read instructions completely before beginning installation.
- If in doubt about electrical installation, consult a licensed electrician.
- Turn off electricity to fixture before replacing the bulb(s).

### **TOOLS REQUIRED**













#### **CARE AND MAINTENANCE**

• Wipe clean using soft, dry cloth or static duster. Always avoid using harsh chemicals and abrasives to clean fixture as they may damage the finish.

If you need further assistance call Quoizel Customer Care at 1-800-645-3184 (9:00am - 5:00pm EST), or visit us on-line at www.quoizel.com.

### **PACKAGE CONTENTS**



#### **MOUNTING HARDWARE**



















Your installation is now complete! Restore electricity and save this sheet for future reference.