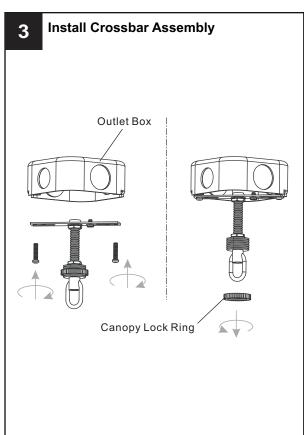

electricity at the circuit breaker box or the main fuse box.
- RISK OF FIRE Use bulbs specified by the markings and/or labels on the fixture.

#### CAUTION

- · For your safety, read instructions completely before beginning installation.
- If in doubt about electrical installation, consult a licensed electrician.
- Turn off electricity to fixture before replacing the bulb(s).

### **TOOLS REQUIRED**













#### **CARE AND MAINTENANCE**

• Wipe clean using soft, dry cloth or static duster. Always avoid using harsh chemicals and abrasives to clean fixture as they may damage the finish.

If you need further assistance call Quoizel Customer Care at 1-800-645-3184 (9:00am - 5:00pm EST), or visit us on-line at www.quoizel.com.

### **PACKAGE CONTENTS**



#### **MOUNTING HARDWARE**



















Your installation is now complete! Restore electricity and save this sheet for future reference.