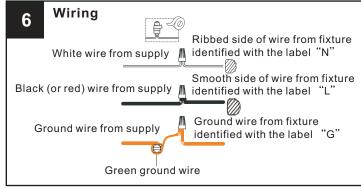

## **MOUNTING HARDWARE**

BB Wire Connector

**Outlet Box Screw** 

Fixture Chain X 1

Ceiling Canopy X 1

Your installation is now complete! Restore electricity and save this sheet for future reference.