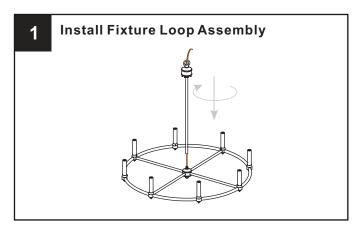

box.
- RISK OF FIRE Use bulbs specified by the markings and/or labels on the fixture.

- For your safety, read instructions completely before beginning installation.
- If in doubt about electrical installation, consult a licensed electrician.
- Turn off electricity to fixture before replacing the bulb(s).

#### **TOOLS REQUIRED**













# **CARE AND MAINTENANCE**

Wipe clean using soft, dry cloth or static duster. Always avoid using harsh chemicals and abrasives to clean fixture as they may damage

If you need further assistance call Quoizel Customer Care at 1-800-645-3184(9:00am - 5:00pm EST), or visit us on-line at www.quoizel.com

### **PACKAGE CONTENTS**



## **MOUNTING HARDWARE**









BB Wire Connector

**Outlet Box Screw** 







Fixture Chain X 1



Ceiling Canopy X 1

















Your installation is now complete! Restore electricity and save this sheet for future reference.