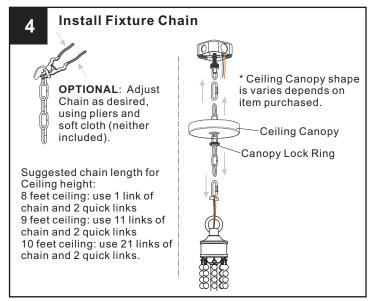

## **MOUNTING HARDWARE**

BB Wire Connector

**Outlet Box Screw** 

Fixture Chain X 1

Ceiling Canopy X 1

Your installation is now complete! Restore electricity and save this sheet for future reference.