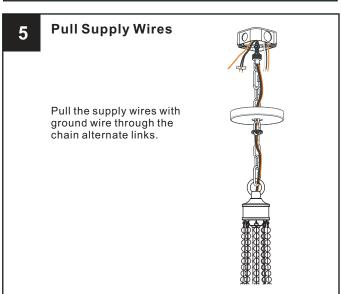

## **MOUNTING HARDWARE**

BB Wire Connector

**Outlet Box Screw** 

Fixture Chain X 1

Ceiling Canopy X 1

Your installation is now complete! Restore electricity and save this sheet for future reference.