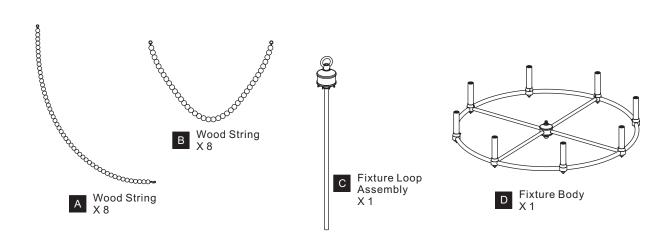

ING

- RISK OF ELECTRIC SHOCK Before beginning installation, turn off electricity at the circuit breaker box or the main fuse box.
- RISK OF FIRE Use bulbs specified by the markings and/or labels on the fixture.

- For your safety, read instructions completely before beginning installation.
- If in doubt about electrical installation, consult a licensed electrician.
- Turn off electricity to fixture before replacing the bulb(s).

#### **TOOLS REQUIRED**













# **CARE AND MAINTENANCE**

Wipe clean using soft, dry cloth or static duster. Always avoid using harsh chemicals and abrasives to clean fixture as they may damage

If you need further assistance call Quoizel Customer Care at 1-800-645-3184(9:00am - 5:00pm EST), or visit us on-line at www.quoizel.com

### **PACKAGE CONTENTS**



## **MOUNTING HARDWARE**









BB Wire Connector

**Outlet Box Screw** 







Fixture Chain X 1



Ceiling Canopy X 1

















Your installation is now complete! Restore electricity and save this sheet for future reference.