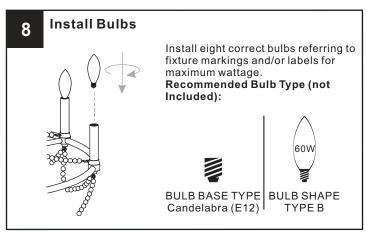

#### WARNING

- RISK OF ELECTRIC SHOCK Before beginning installation, turn off electricity at the circuit breaker box or the main fuse box.
- RISK OF FIRE Use bulbs specified by the markings and/or labels on the fixture.