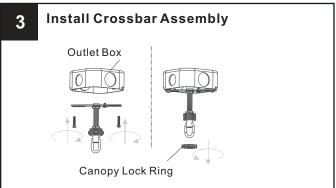

## **MOUNTING HARDWARE**

BB Wire Connector

**Outlet Box Screw** 

Fixture Chain X 1

Ceiling Canopy X 1

Your installation is now complete! Restore electricity and save this sheet for future reference.