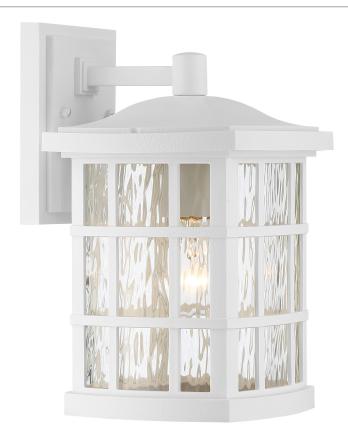

#### **SNN8408W**

Stonington Outdoor Lantern White Lustre

# **DETAILS**

Material: EPM

Glass/Shade Description: Clear Water Glass