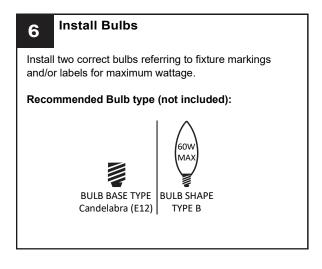

### **WARNING**

- RISK OF ELECTRIC SHOCK Before beginning installation, turn off electricity at the circuit breaker box or the main fuse box.
- RISK OF FIRE Use bulbs specified by the markings and/or labels on the fixture.