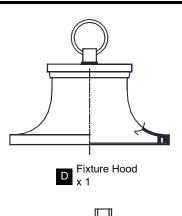

# **PACKAGE CONTENTS**

B Side Glass Panel x 2

Front Glass Panel С

Released Date: 2021-02-01