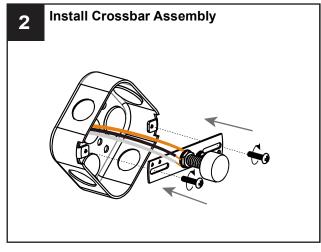

# **MOUNTING HARDWARE**

Wire Connector

**Outlet Box Screw** 

Your installation is now complete! Restore electricity and save this sheet for future reference.