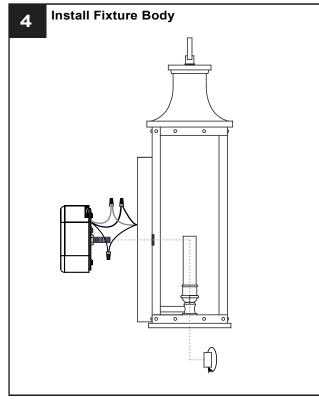

# **MOUNTING HARDWARE**

Wire Connector

**Outlet Box Screw** 

Your installation is now complete! Restore electricity and save this sheet for future reference.