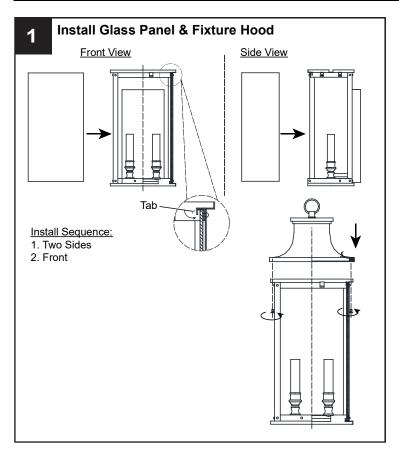

# **PACKAGE CONTENTS**

B Side Glass Panel x 2

Front Glass Panel С

Released Date: 2021-02-01