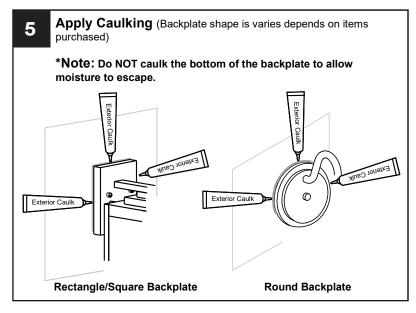

kings and/or labels on the fixture.

- For your safety, read instructions completely before beginning installation.
- If in doubt about electrical installation, consult a licensed electrician.
- Turn off electricity to fixture before replacing the bulb(s).

#### **TOOLS REQUIRED**











# **CARE AND MAINTENANCE**

· Wipe clean using soft, dry cloth or static duster. Always avoid using harsh chemicals and abrasives to clean fixture as they may damage the finish.

If you need further assistance call Quoizel Customer Care at 1-800-645-3184 (9:00am - 5:00pm EST), or visit us on-line at www.quoizel.com.

# **PACKAGE CONTENTS**







B Side Glass Panel x 2



Front Glass Panel С



Released Date: 2021-02-01



# **MOUNTING HARDWARE**







Wire Connector



**Outlet Box Screw** 













Your installation is now complete! Restore electricity and save this sheet for future reference.