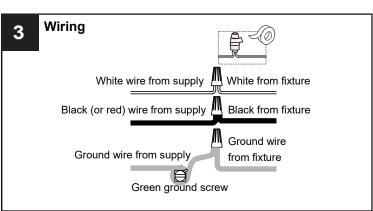

### **WARNING**

- RISK OF ELECTRIC SHOCK Before beginning installation, turn off electricity at the circuit breaker box or the main fuse box.
- RISK OF FIRE Use bulbs specified by the markings and/or labels on the fixture.

- For your safety, read instructions completely before beginning installation.
- If in doubt about electrical installation, consult a licensed electrician.
- Turn off electricity to fixture before replacing the bulb(s).