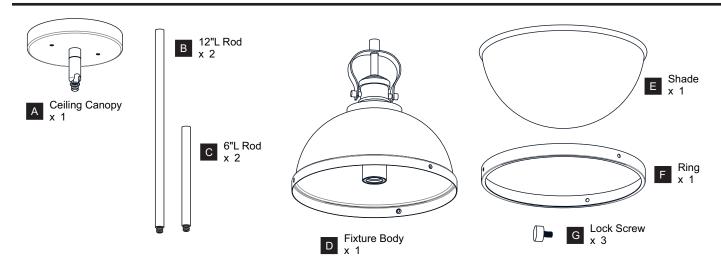

efore beginning installation, turn off electricity at the circuit breaker box or the main fuse box. RISK OF FIRE Use bulbs specified by the markings and/or labels on the fixture.

#### **CAUTION**

- For your safety, read instructions completely before beginning installation.
- If in doubt about electrical installation, consult a licensed electrician.
- Turn off electricity to fixture before replacing the bulb(s).

#### **TOOLS REQUIRED**











### **CARE AND MAINTENANCE**

Wipe clean using soft, dry cloth or static duster. Always avoid using harsh chemicals and abrasives to clean fixture as they may damage the finish.

If you need further assistance call Quoizel Customer Care at 1-800-645-3184 (9:00am - 5:00pm EST), or visit us on-line at www.quoizel.com.

#### **PACKAGE CONTENTS**



## **MOUNTING HARDWARE**











Outlet Box Screw