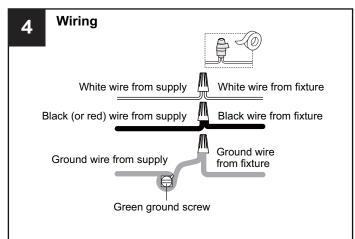

#### WARNING

- RISK OF ELECTRIC SHOCK Before beginning installation, turn off electricity at the circuit breaker box or the main fuse box. RISK OF FIRE Use bulbs specified by the markings and/or labels on the fixture.

#### **CAUTION**

- For your safety, read instructions completely before beginning installation.
- If in doubt about electrical installation, consult a licensed electrician.
- Turn off electricity to fixture before replacing the bulb(s).