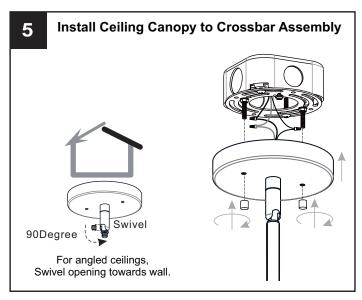

t breaker box or the main fuse box. RISK OF FIRE Use bulbs specified by the markings and/or labels on the fixture.

#### **CAUTION**

- For your safety, read instructions completely before beginning installation.
- If in doubt about electrical installation, consult a licensed electrician.
- Turn off electricity to fixture before replacing the bulb(s).

#### **TOOLS REQUIRED**











### **CARE AND MAINTENANCE**

Wipe clean using soft, dry cloth or static duster. Always avoid using harsh chemicals and abrasives to clean fixture as they may damage the finish.

If you need further assistance call Quoizel Customer Care at 1-800-645-3184 (9:00am - 5:00pm EST), or visit us on-line at www.quoizel.com.

#### **PACKAGE CONTENTS**



## **MOUNTING HARDWARE**











Outlet Box Screw