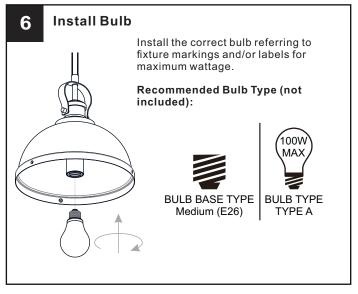

#### WARNING

- RISK OF ELECTRIC SHOCK Before beginning installation, turn off electricity at the circuit breaker box or the main fuse box. RISK OF FIRE Use bulbs specified by the markings and/or labels on the fixture.