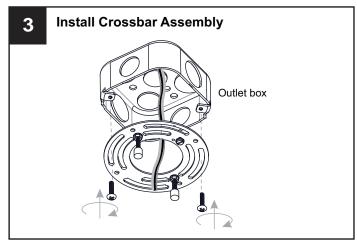

rcuit breaker box or the main fuse box. RISK OF FIRE Use bulbs specified by the markings and/or labels on the fixture.

#### **CAUTION**

- For your safety, read instructions completely before beginning installation.
- If in doubt about electrical installation, consult a licensed electrician.
- Turn off electricity to fixture before replacing the bulb(s).

#### **TOOLS REQUIRED**











### **CARE AND MAINTENANCE**

Wipe clean using soft, dry cloth or static duster. Always avoid using harsh chemicals and abrasives to clean fixture as they may damage the finish.

If you need further assistance call Quoizel Customer Care at 1-800-645-3184 (9:00am - 5:00pm EST), or visit us on-line at www.quoizel.com.

#### **PACKAGE CONTENTS**



## **MOUNTING HARDWARE**











Outlet Box Screw