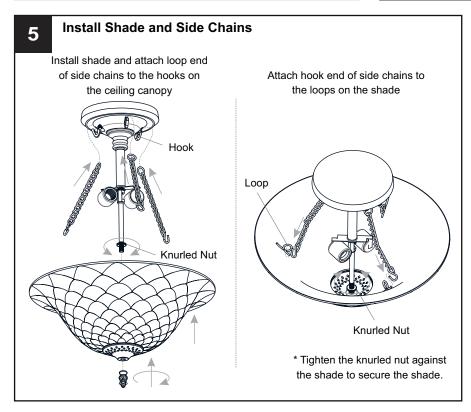

### **MOUNTING HARDWARE**

Wire Connector

Outlet Box Screw

Your installation is now complete! Restore electricity and save this sheet for future reference.