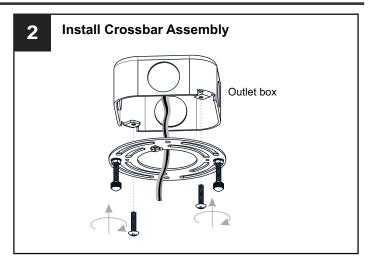

### **MOUNTING HARDWARE**

Wire Connector

Outlet Box Screw

Your installation is now complete! Restore electricity and save this sheet for future reference.