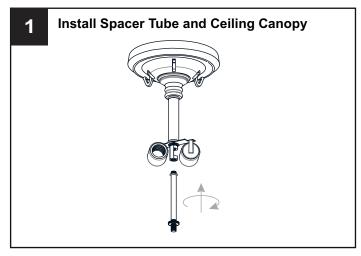

ircuit breaker box or the main fuse box. RISK OF FIRE Use bulbs specified by the markings and/or labels on the fixture.

#### **CAUTION**

- For your safety, read instructions completely before beginning installation.
- If in doubt about electrical installation, consult a licensed electrician.
- Turn off electricity to fixture before replacing the bulb(s).

#### **TOOLS REQUIRED**











### **CARE AND MAINTENANCE**

Wipe clean using soft, dry cloth or static duster. Always avoid using harsh chemicals and abrasives to clean fixture as they may damage

If you need further assistance call Quoizel Customer Care at 1-800-645-3184 (9:00am - 5:00pm EST), or visit us on-line at www.quoizel.com.

#### **PACKAGE CONTENTS**



### **MOUNTING HARDWARE**







Wire Connector



Outlet Box Screw













Your installation is now complete! Restore electricity and save this sheet for future reference.