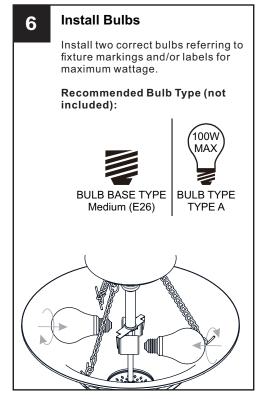

#### WARNING

- RISK OF ELECTRIC SHOCK Before beginning installation, turn off electricity at the circuit breaker box or the main fuse box. RISK OF FIRE Use bulbs specified by the markings and/or labels on the fixture.