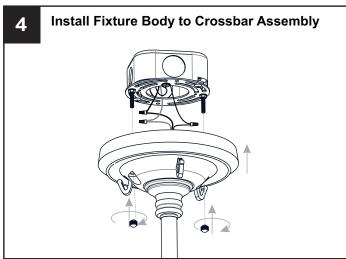

### **MOUNTING HARDWARE**

Wire Connector

Outlet Box Screw

Your installation is now complete! Restore electricity and save this sheet for future reference.