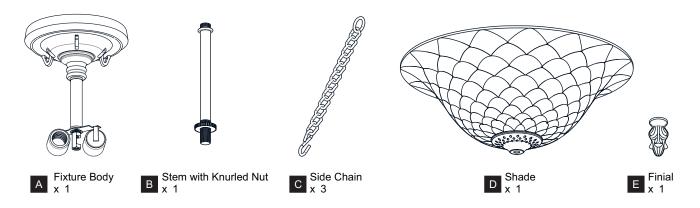

TRIC SHOCK Before beginning installation, turn off electricity at the circuit breaker box or the main fuse box. RISK OF FIRE Use bulbs specified by the markings and/or labels on the fixture.

#### **CAUTION**

- For your safety, read instructions completely before beginning installation.
- If in doubt about electrical installation, consult a licensed electrician.
- Turn off electricity to fixture before replacing the bulb(s).

#### **TOOLS REQUIRED**











### **CARE AND MAINTENANCE**

Wipe clean using soft, dry cloth or static duster. Always avoid using harsh chemicals and abrasives to clean fixture as they may damage

If you need further assistance call Quoizel Customer Care at 1-800-645-3184 (9:00am - 5:00pm EST), or visit us on-line at www.quoizel.com.

#### **PACKAGE CONTENTS**



### **MOUNTING HARDWARE**







Wire Connector



Outlet Box Screw













Your installation is now complete! Restore electricity and save this sheet for future reference.