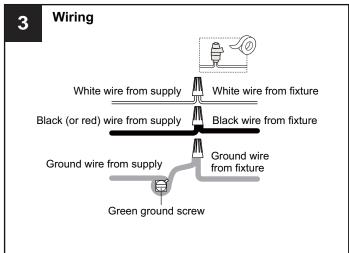

### **MOUNTING HARDWARE**

Wire Connector

Outlet Box Screw

Your installation is now complete! Restore electricity and save this sheet for future reference.