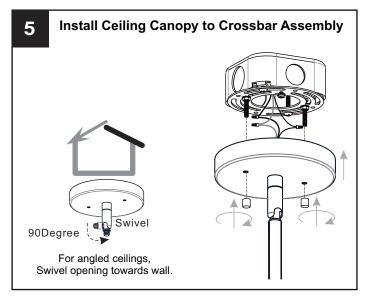

#### **MOUNTING HARDWARE**

Outlet Box Screw x 2

Your installation is now complete! Restore electricity and save this sheet for future reference.