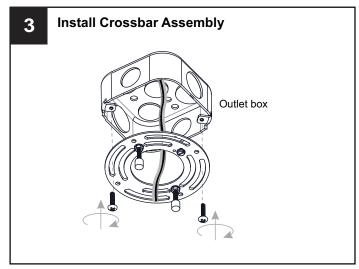

#### **MOUNTING HARDWARE**

Outlet Box Screw x 2

Your installation is now complete! Restore electricity and save this sheet for future reference.