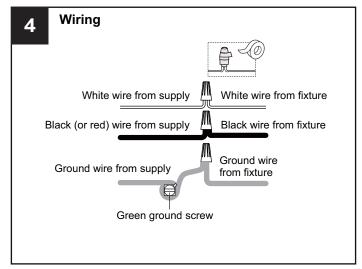

#### WARNING

- RISK OF ELECTRIC SHOCK Before beginning installation, turn off electricity at the circuit breaker box or the main fuse box. RISK OF FIRE Use bulbs specified by the markings and/or labels on the fixture.

#### **CAUTION**

- For your safety, read instructions completely before beginning installation.
- If in doubt about electrical installation, consult a licensed electrician.
- Turn off electricity to fixture before replacing the bulb(s).