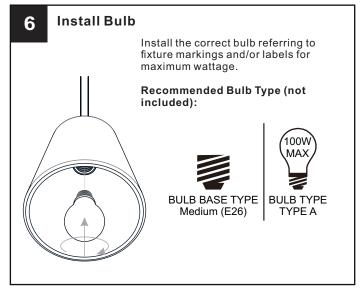

#### WARNING

- RISK OF ELECTRIC SHOCK Before beginning installation, turn off electricity at the circuit breaker box or the main fuse box. RISK OF FIRE Use bulbs specified by the markings and/or labels on the fixture.