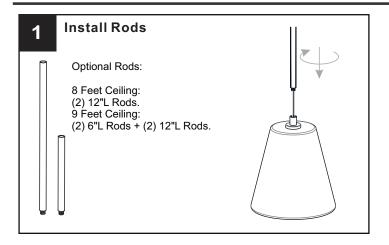

uit breaker box or the main fuse box. RISK OF FIRE Use bulbs specified by the markings and/or labels on the fixture.

#### **CAUTION**

- For your safety, read instructions completely before beginning installation.
- If in doubt about electrical installation, consult a licensed electrician.
- Turn off electricity to fixture before replacing the bulb(s).

#### **TOOLS REQUIRED**











### **CARE AND MAINTENANCE**

Wipe clean using soft, dry cloth or static duster. Always avoid using harsh chemicals and abrasives to clean fixture as they may damage the finish.

If you need further assistance call Quoizel Customer Care at 1-800-645-3184 (9:00am - 5:00pm EST), or visit us on-line at www.quoizel.com.

#### **PACKAGE CONTENTS**



#### **MOUNTING HARDWARE**











Outlet Box Screw x 2













Your installation is now complete! Restore electricity and save this sheet for future reference.