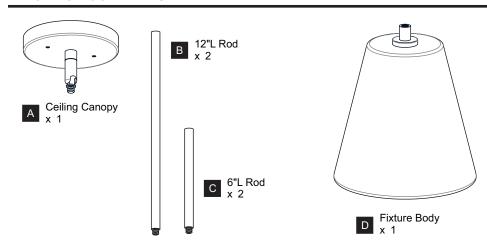

efore beginning installation, turn off electricity at the circuit breaker box or the main fuse box. RISK OF FIRE Use bulbs specified by the markings and/or labels on the fixture.

#### **CAUTION**

- For your safety, read instructions completely before beginning installation.
- If in doubt about electrical installation, consult a licensed electrician.
- Turn off electricity to fixture before replacing the bulb(s).

#### **TOOLS REQUIRED**











### **CARE AND MAINTENANCE**

Wipe clean using soft, dry cloth or static duster. Always avoid using harsh chemicals and abrasives to clean fixture as they may damage the finish.

If you need further assistance call Quoizel Customer Care at 1-800-645-3184 (9:00am - 5:00pm EST), or visit us on-line at www.quoizel.com.

#### **PACKAGE CONTENTS**



#### **MOUNTING HARDWARE**











Outlet Box Screw x 2













Your installation is now complete! Restore electricity and save this sheet for future reference.